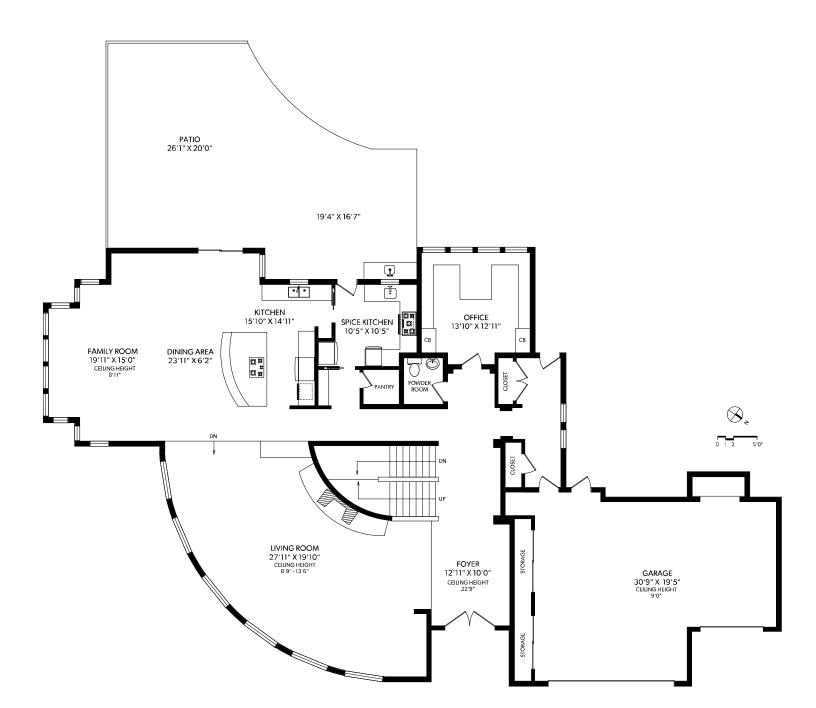

## **MAIN FLOOR**

| Floor | FINISHED | UNIFINISHED | TOTAL | OTHER AREAS |     |
|-------|----------|-------------|-------|-------------|-----|
| MAIN  | 2618     | 0           | 2618  | GARAGE      | 784 |
| UPPER | 2083     | 0           | 2083  | BALCONY     | 137 |
| LOWER | 2476     | 0           | 2476  | PATIO       | 895 |
| TOTAL | 7177     | 0           | 7177  | _           |     |

## **2609 FOLKESTONE WAY** REAL DOCUMENT PREPARED FOR THE EXCLUSIVE USE OF

1-866-388-6998 ORDERS@REALFOTO.CA MEASURED 05/09/2017 BY JUSTIN GREENWOOD

All information furnished regarding this property is from sources deemed reliable but no warranty or representation is made to the accuracy thereof.