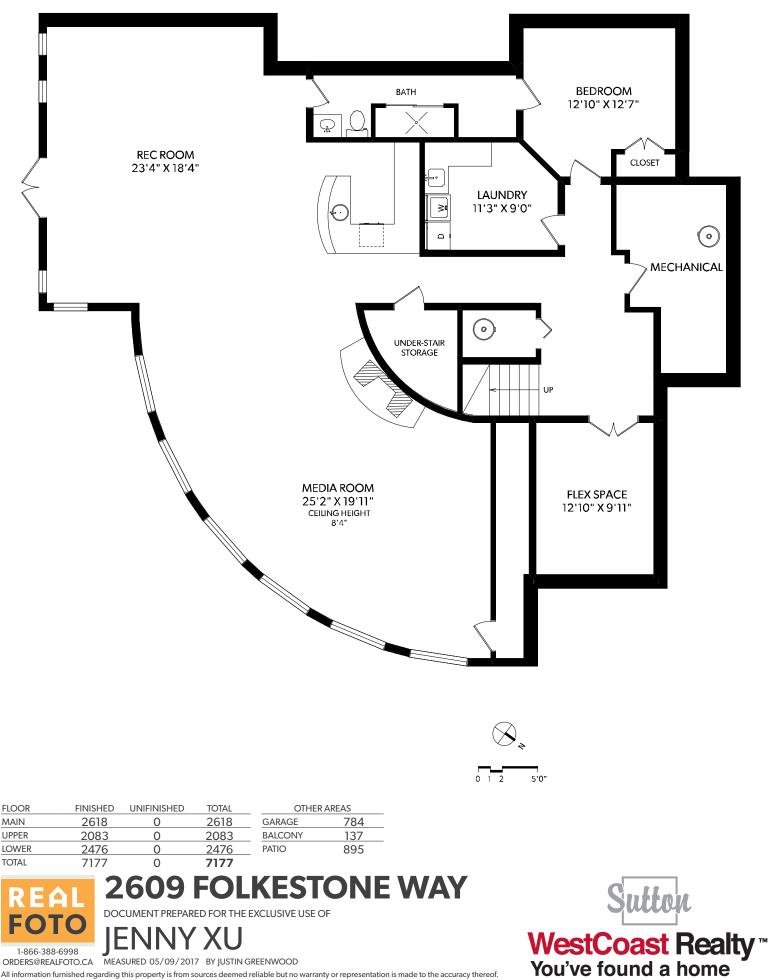

| FLOOR | FINISHED | UNIFINISHED | TOTAL | OTHER AREAS |     |  |
|-------|----------|-------------|-------|-------------|-----|--|
| MAIN  | 2618     | 0           | 2618  | GARAGE      | 784 |  |
| UPPER | 2083     | 0           | 2083  | BALCONY     | 137 |  |
| LOWER | 2476     | 0           | 2476  | PATIO       | 895 |  |
| TOTAL | 7177     | 0           | 7177  |             |     |  |
|       |          | ~ ~ ~       |       |             |     |  |

**LOWER FLOOR** 

ORDERS@REALFOTO.CA MEASURED 05/09/2017 BY JUSTIN GREENWOOD

All information furnished regarding this property is from sources deemed reliable but no warranty or representation is made to the accuracy thereof.