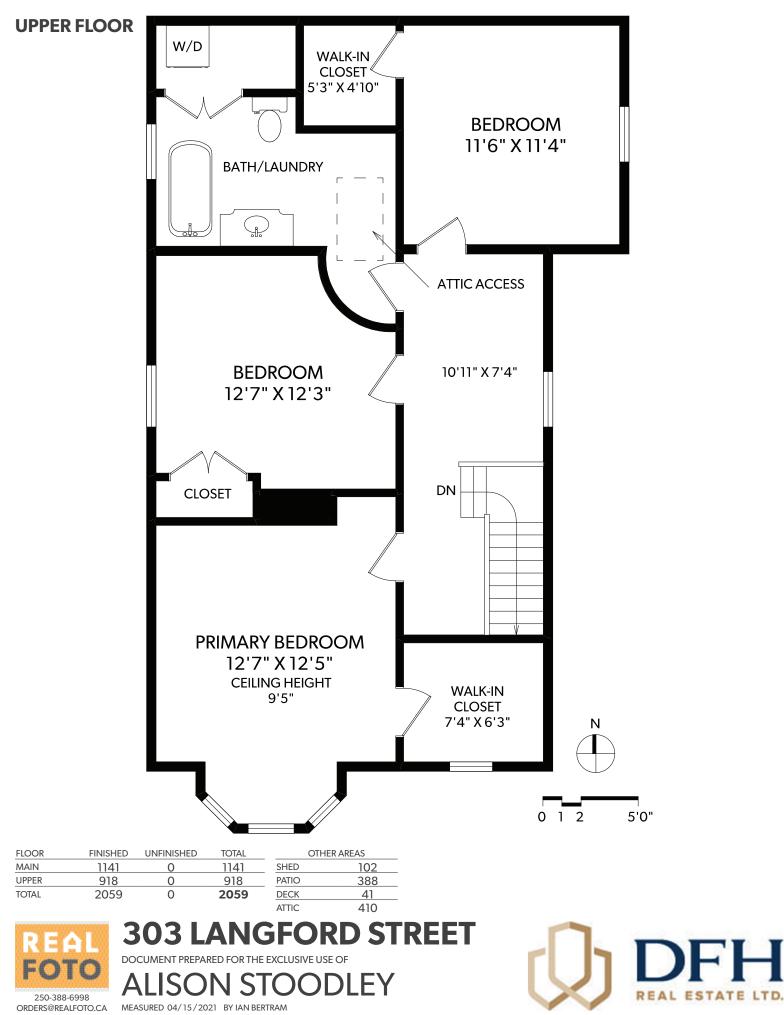

ATTIC

| FLOOR | FINISHED | UNFINISHED | TOTAL | OTHER AREAS |     |
|-------|----------|------------|-------|-------------|-----|
| MAIN  | 1141     | 0          | 1141  | SHED        | 102 |
| UPPER | 918      | 0          | 918   | PATIO       | 388 |
| TOTAL | 2059     | 0          | 2059  | DECK        | 41  |
|       |          |            |       | ATTIC       | 410 |