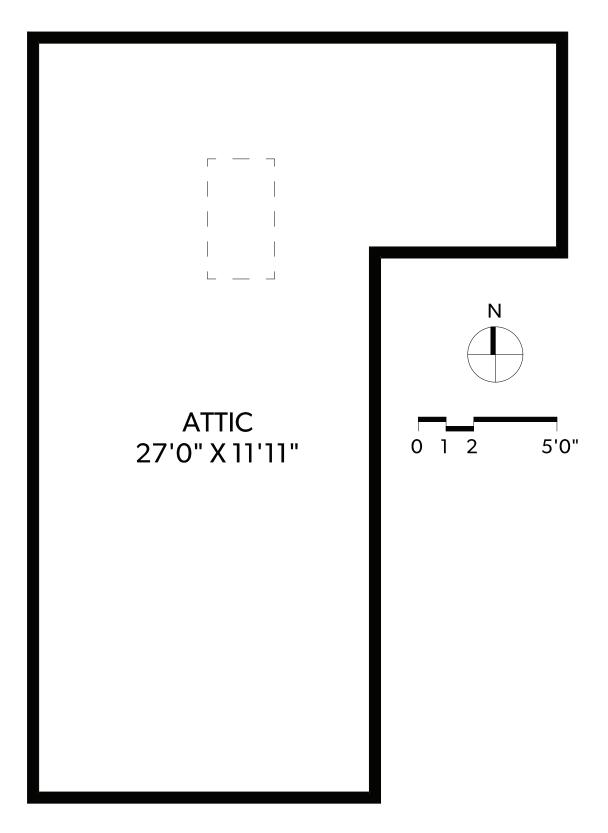

ATTIC

| FLOOR | FINISHED | UNFINISHED | TOTAL | OTHER AREAS |     |
|-------|----------|------------|-------|-------------|-----|
| MAIN  | 1141     | 0          | 1141  | SHED        | 102 |
| UPPER | 918      | 0          | 918   | PATIO       | 388 |
| TOTAL | 2059     | 0          | 2059  | DECK        | 41  |
|       |          |            |       | ATTIC       | 410 |