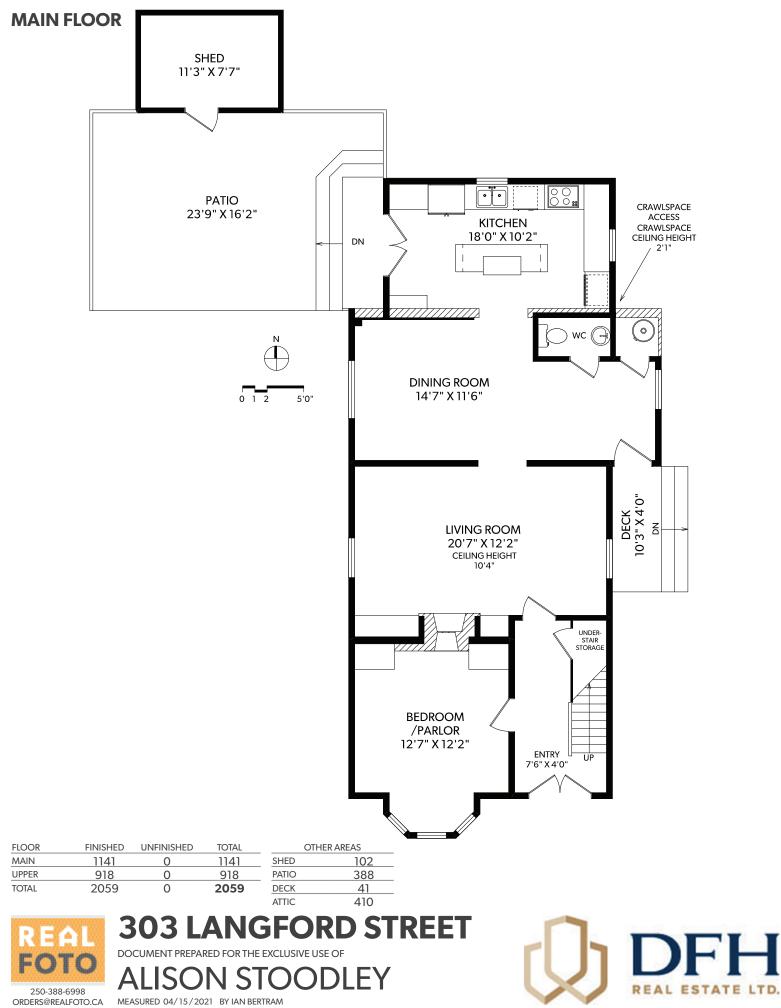

ATTIC

| FLOOR | FINISHED | UNFINISHED | TOTAL | OTHER AREAS |     |
|-------|----------|------------|-------|-------------|-----|
| MAIN  | 1141     | 0          | 1141  | SHED        | 102 |
| UPPER | 918      | 0          | 918   | PATIO       | 388 |
| TOTAL | 2059     | 0          | 2059  | DECK        | 41  |
|       |          |            |       | ATTIC       | 410 |