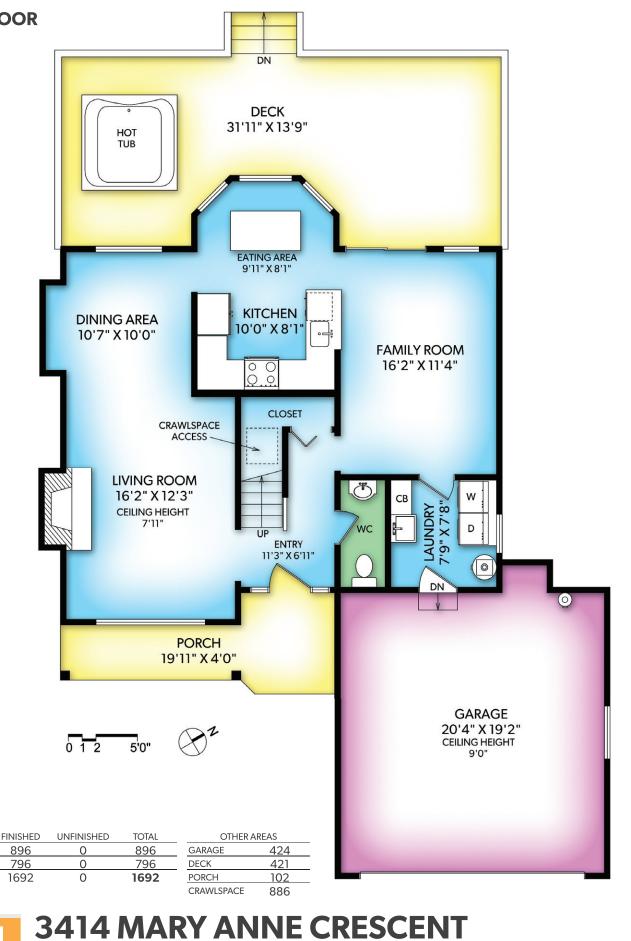

## **MAIN FLOOR**

DOCUMENT PREPARED FOR THE EXCLUSIVE USE OF

250-388-6998 ORDERS@REALFOTO.CA

REA

F(

FLOOR

MAIN

UPPER

TOTAL

 #PERSONAL REAL ESTATE CORPORATION

 REALFOTO.CA
 MEASURED 01/06/2021
 BY TODD MAYER

All information furnished regarding this property is from sources deemed reliable but no warranty or representation is made to the accuracy thereof. Purchaser to verify measurements if important.

RF/MA

ALLIANCE

| FLOOR | FINISHED | UNFINISHED | TOTAL | OTHER AREAS |     |
|-------|----------|------------|-------|-------------|-----|
| MAIN  | 896      | 0          | 896   | GARAGE      | 424 |
| UPPER | 796      | 0          | 796   | DECK        | 421 |
| TOTAL | 1692     | 0          | 1692  | PORCH       | 102 |
|       |          |            |       | CRAWLSPACE  | 886 |