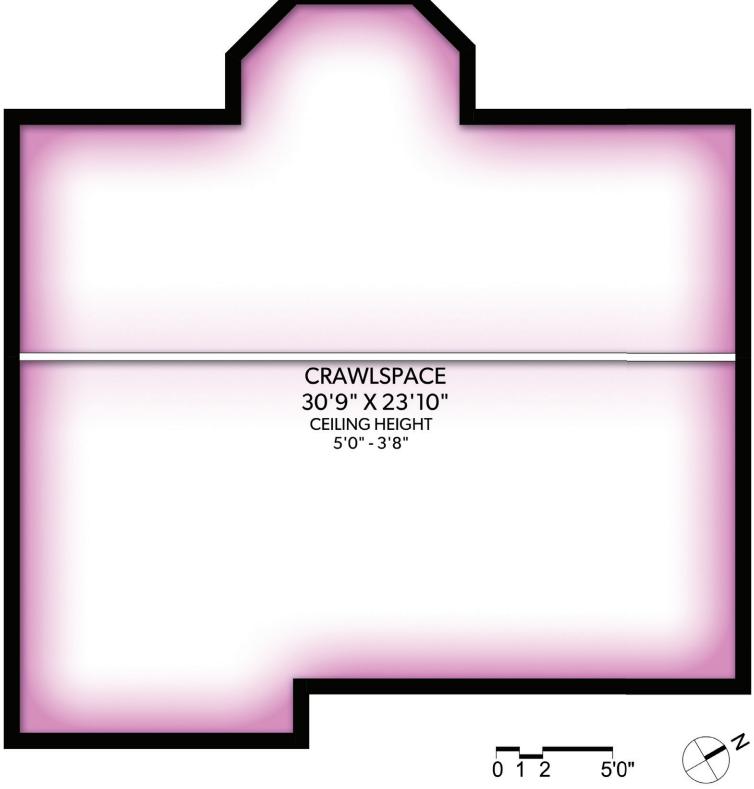

RF/MA

ALLIANCE

| FLOOR | FINISHED | UNFINISHED | TOTAL | OTHER AREAS |     |
|-------|----------|------------|-------|-------------|-----|
| MAIN  | 896      | 0          | 896   | GARAGE      | 424 |
| UPPER | 796      | 0          | 796   | DECK        | 421 |
| TOTAL | 1692     | 0          | 1692  | PORCH       | 102 |
|       |          |            |       | CRAWLSPACE  | 886 |