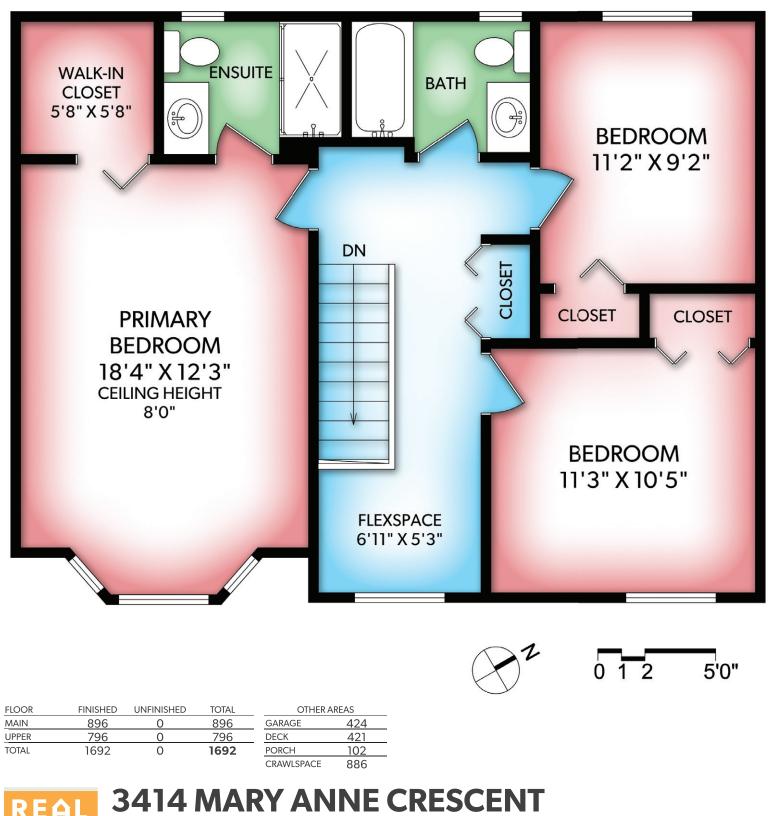

RE/MA

ALLIANCE

250-388-6998 PERSONAL REAL ESTATE CORPORATION

ORDERS@REALFOTO.CA MEASURED 01/06/2021 BY TODD MAYER

PREPARED FOR THE EXCLUSIVE USE OF

All information furnished regarding this property is from sources deemed reliable but no warranty or representation is made to the accuracy thereof. Purchaser to verify measurements if important.

RF/MA

ALLIANCE

| FLOOR | FINISHED | UNFINISHED | TOTAL | OTHER AREAS |     |
|-------|----------|------------|-------|-------------|-----|
| MAIN  | 896      | 0          | 896   | GARAGE      | 424 |
| UPPER | 796      | 0          | 796   | DECK        | 421 |
| TOTAL | 1692     | 0          | 1692  | PORCH       | 102 |
|       |          |            |       | CRAWLSPACE  | 886 |

## 3414 MARY ANNE CRESCENT REAL FOT

RE/MA ALLIANCE

PERSONAL REAL ESTATE CORPORATION 250-388-6998 ORDERS@REALFOTO.CA MEASURED 01/06/2021 BY TODD MAYER

All information furnished regarding this property is from sources deemed reliable but no warranty or representation is made to the accuracy thereof. Purchaser to verify measurements if important.