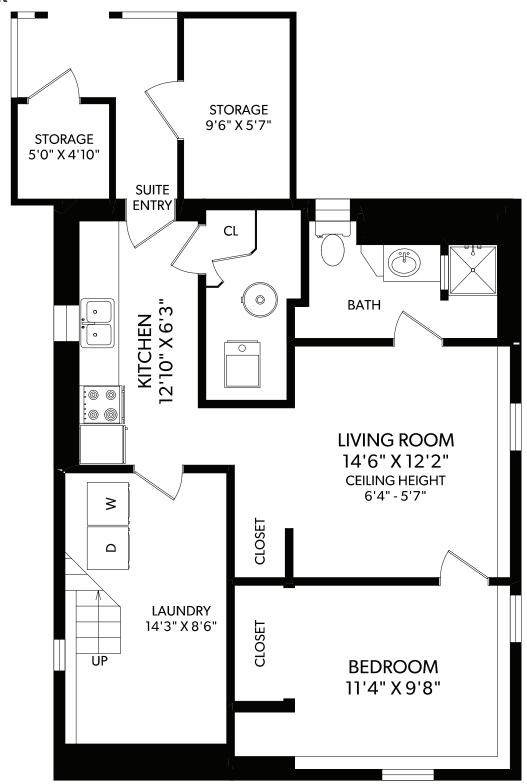

## **MAIN FLOOR**

**FLOOR** 

MAIN

UPPER

LOWER

TOTAL

DECK

**PORCH** 

**STORAGE** 

FINISHED

749

781

749

2279

257

149

91

OTHER AREAS

0

0

0

\*PERSONAL REAL ESTATE CORPORATION MEASURED 10/13/2020 BY CLAY OVINGE