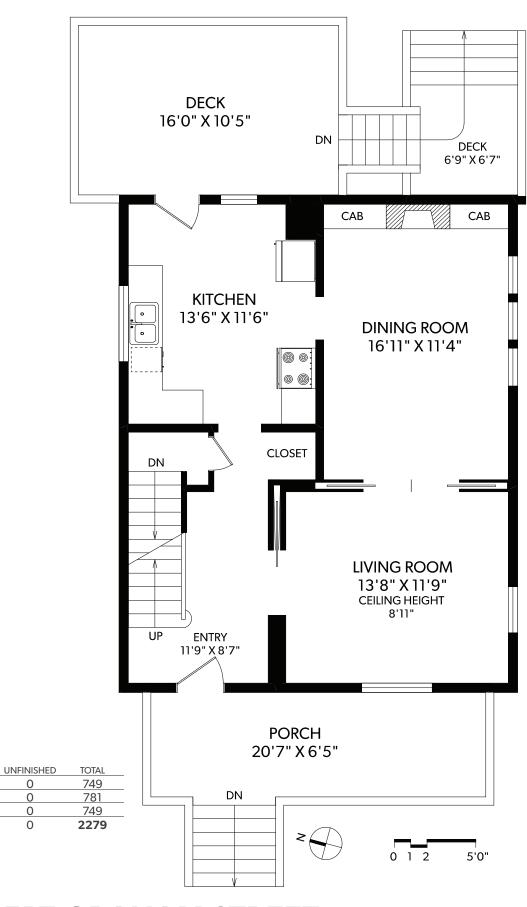

## **MAIN FLOOR**

**FLOOR** 

MAIN

UPPER

LOWER

TOTAL

DECK

**PORCH** 

**STORAGE** 

FINISHED

749

781

749

2279

257

149

91

OTHER AREAS

0

0

0

\*PERSONAL REAL ESTATE CORPORATION MEASURED 10/13/2020 BY CLAY OVINGE