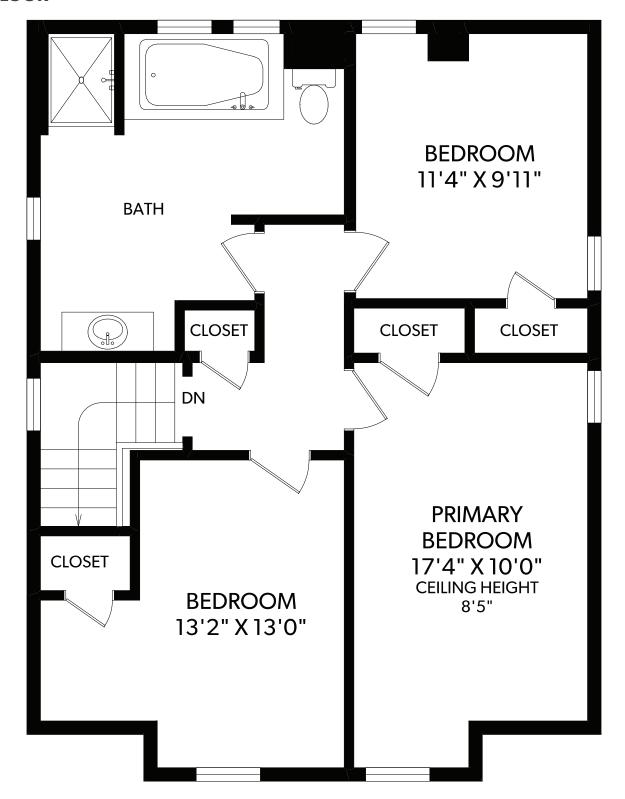

## **UPPER FLOOR**

| FLOOR | FINISHED | UNFINISHED | TOTAL |  |
|-------|----------|------------|-------|--|
| MAIN  | 749      | 0          | 749   |  |
| UPPER | 781      | 0          | 781   |  |
| LOWER | 749      | 0          | 749   |  |
| ΤΟΤΔΙ | 2270     | 0          | 2270  |  |

| OTHER AREAS |  |  |  |
|-------------|--|--|--|
| 257         |  |  |  |
| 149         |  |  |  |
| 91          |  |  |  |
|             |  |  |  |

\*PERSONAL REAL ESTATE CORPORATION MEASURED 10/13/2020 BY CLAY OVINGE