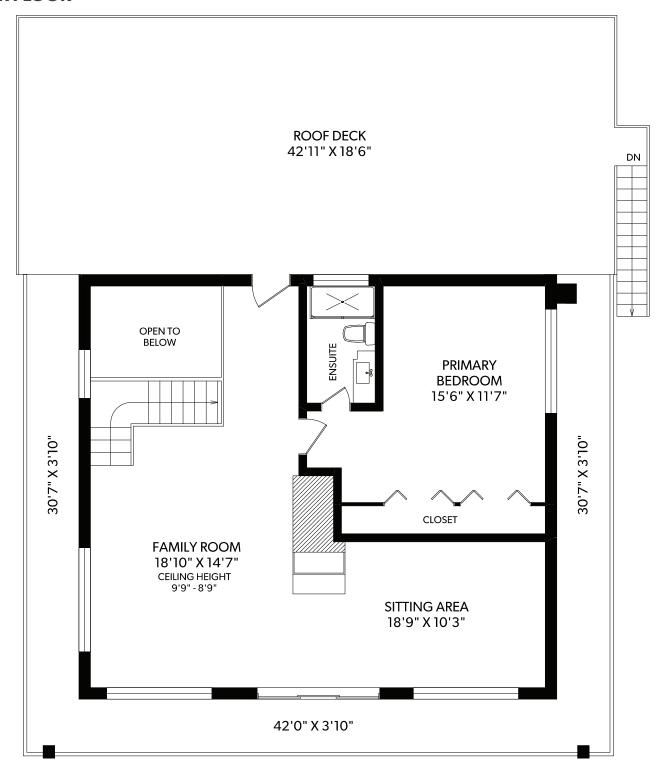

### **UPPER FLOOR**

| TOTAL | 2594     | 0          | 2594  |  |
|-------|----------|------------|-------|--|
| UPPER | 991      | 0          | 991   |  |
| MAIN  | 1603     | 0          | 1603  |  |
| FLOOR | FINISHED | UNFINISHED | TOTAL |  |

# **5248 PARKER AVENUE**

DOCUMENT PREPARED FOR THE EXCLUSIVE USE OF

ANNA BJELDE & SRBO TAMBIC

ORDERS@REALFOTO.CA MEASURED 10/01/2020 BY TODD MAYER

| FLOOR | FINISHED | UNFINISHED | TOTAL |
|-------|----------|------------|-------|
| MAIN  | 1603     | 0          | 1603  |
| UPPER | 991      | 0          | 991   |
| TOTAL | 2504     | 0          | 2504  |