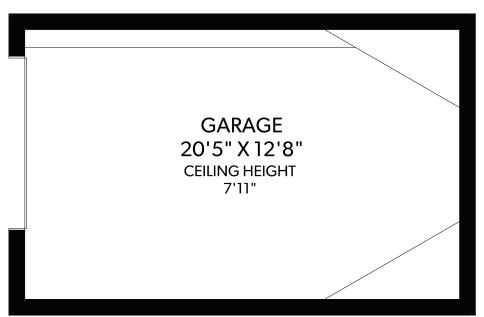

| OTHER AREAS |      |  |
|-------------|------|--|
| CARPORT     | 368  |  |
| STUDIO      | 334  |  |
| GARAGE      | 311  |  |
| PATIO       | 607  |  |
| DECKS       | 1235 |  |
| GREENHOUSE  | 113  |  |
| STORAGE     | 47   |  |