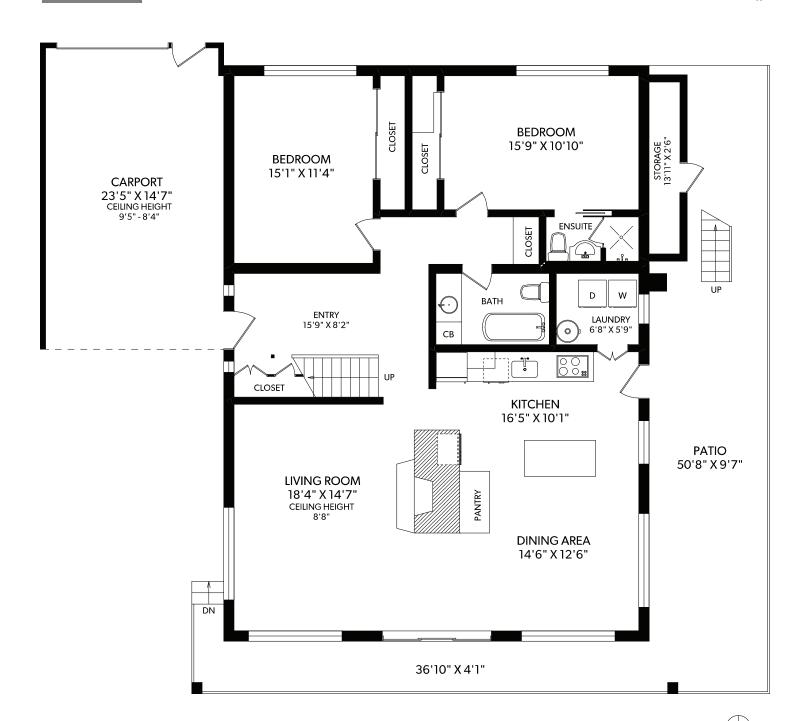

# **5248 PARKER AVENUE**

DOCUMENT PREPARED FOR THE EXCLUSIVE USE OF

ANNA BJELDE & SRBO TAMBIC

MEASURED 10/01/2020 BY TODD MAYER

### **UPPER FLOOR**

| TOTAL | 2594     | 0          | 2594  |  |
|-------|----------|------------|-------|--|
| UPPER | 991      | 0          | 991   |  |
| MAIN  | 1603     | 0          | 1603  |  |
| FLOOR | FINISHED | UNFINISHED | TOTAL |  |

# **5248 PARKER AVENUE**

DOCUMENT PREPARED FOR THE EXCLUSIVE USE OF

ANNA BJELDE & SRBO TAMBIC

ORDERS@REALFOTO.CA MEASURED 10/01/2020 BY TODD MAYER

| FLOOR | FINISHED | UNFINISHED | TOTAL |
|-------|----------|------------|-------|
| MAIN  | 1603     | 0          | 1603  |
| UPPER | 991      | 0          | 991   |
| TOTAL | 2504     | 0          | 2504  |