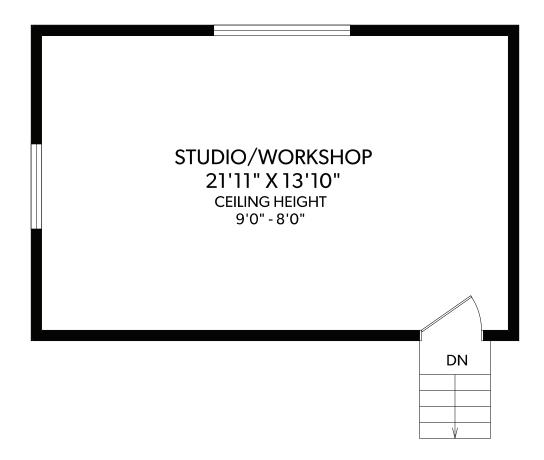

| OTHER AREAS |      |  |
|-------------|------|--|
| CARPORT     | 368  |  |
| STUDIO      | 334  |  |
| GARAGE      | 311  |  |
| PATIO       | 607  |  |
| DECKS       | 1235 |  |
| GREENHOUSE  | 113  |  |
| STORAGE     | 47   |  |