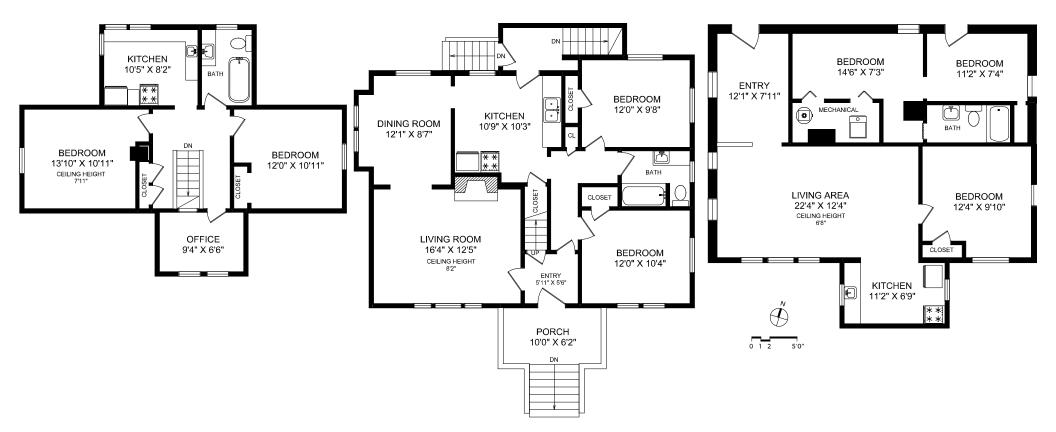

## **UPPER FLOOR**

## **MAIN FLOOR**

## **LOWER FLOOR**

| FLOOR | FINISHED | UNIFINISHED | TOTAL | OTHER AREAS |     |
|-------|----------|-------------|-------|-------------|-----|
| MAIN  | 1053     | 0           | 1053  | PORCH       | 118 |
| UPPER | 663      | 0           | 663   | _           |     |
| LOWER | 1050     | 0           | 1050  |             |     |
| TOTAL | 2766     | 0           | 2766  |             |     |

## **3345 WEST 11TH AVENUE** REAL FOTO DOCUMENT PREPARED FOR THE EXCLUSIVE USE OF

**JEFF BENNA** 

250-388-6998 ORDERS@REALFOTO.CA MEASURED 08/25/2016 BY JUSTIN GREENWOOD

All information furnished regarding this property is from sources deemed reliable but no warranty or representation is made to the accuracy thereof.