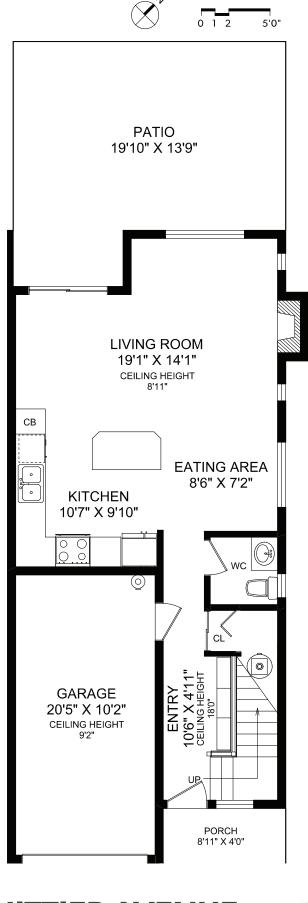

## **MAIN FLOOR**

| FLOOR | FINISHED | UNFINISHED | TOTAL |
|-------|----------|------------|-------|
| MAIN  | 635      | 0          | 635   |
| UPPER | 751      | 0          | 751   |
| TOTAL | 1386     | 0          | 1386  |

| OTHER AREAS |     |  |
|-------------|-----|--|
| GARAGE      | 228 |  |
| PATIO       | 305 |  |
| POORCH      | 36  |  |

FC

W®

MEASURED 03/25/2015 BY ASHLEY OLDRIDGE ORDERS@REALFOTO.CA

All information furnished regarding this property is from sources deemed reliable but no warranty or representation is made to the accuracy thereof. Purchaser to verify measurements if important.