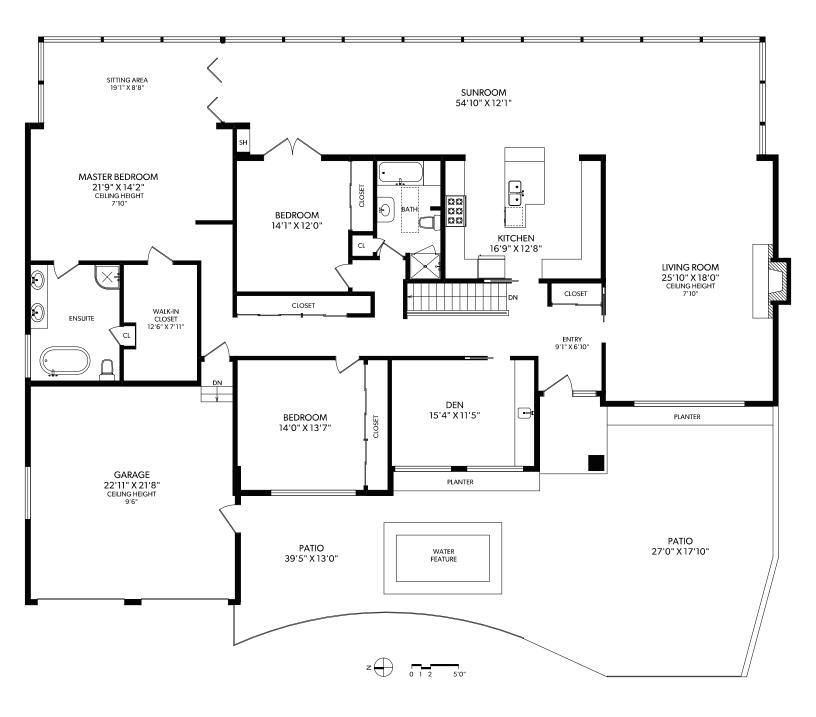

| FLOOR | FINISHED | UNFINISHED | TOTAL |      |
|-------|----------|------------|-------|------|
| MAIN  | 3384     | 0          | 3384  | GAF  |
| LOWER | 1991     | 570        | 2561  | PATI |
| TOTAL | 5375     | 570        | 5945  |      |

| OTHER AREAS |      |  |
|-------------|------|--|
| GARAGE      | 544  |  |
| PATIOS      | 3272 |  |
|             |      |  |

## 5575 PARKER AVENUE DOCUMENT PREPARED FOR THE EXCLUSIVE USE OF

\*PERSONAL REAL ESTATE CORPORATION MEASURED 04/28/2020 BY CLAY OVINGE

| FLOOR | FINISHED | UNFINISHED | TOTAL |        |
|-------|----------|------------|-------|--------|
| MAIN  | 3384     | 0          | 3384  | GARAG  |
| LOWER | 1991     | 570        | 2561  | PATIOS |
| ΤΟΤΔΙ | 5375     | 570        | 5945  |        |