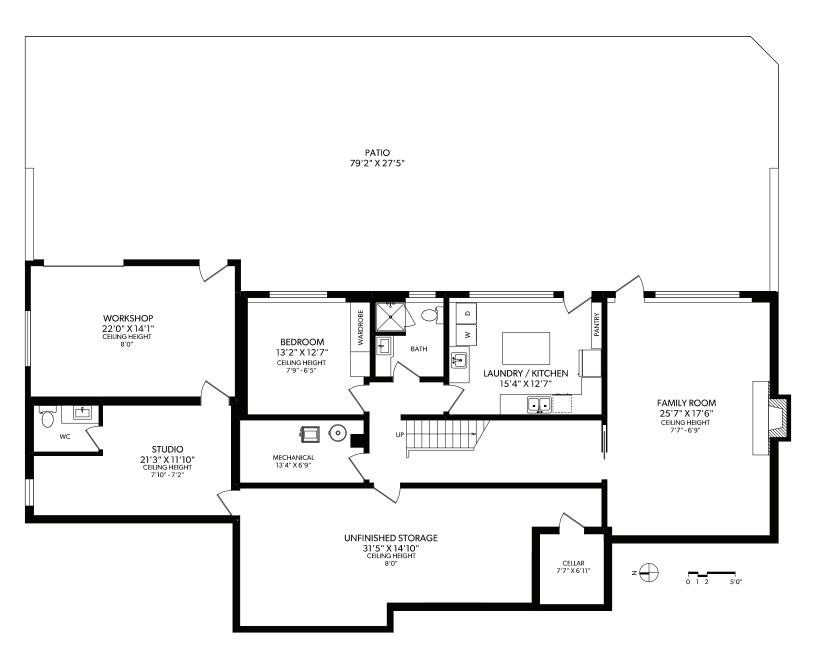

| FLOOR | FINISHED | UNFINISHED | TOTAL |      |
|-------|----------|------------|-------|------|
| MAIN  | 3384     | 0          | 3384  | GAF  |
| LOWER | 1991     | 570        | 2561  | PATI |
| TOTAL | 5375     | 570        | 5945  |      |

| OTHER AREAS |      |  |
|-------------|------|--|
| GARAGE      | 544  |  |
| PATIOS      | 3272 |  |
|             |      |  |

## 5575 PARKER AVENUE DOCUMENT PREPARED FOR THE EXCLUSIVE USE OF

\*PERSONAL REAL ESTATE CORPORATION MEASURED 04/28/2020 BY CLAY OVINGE

| FLOOR | FINISHED | UNFINISHED | TOTAL |        |
|-------|----------|------------|-------|--------|
| MAIN  | 3384     | 0          | 3384  | GARAG  |
| LOWER | 1991     | 570        | 2561  | PATIOS |
| ΤΟΤΔΙ | 5375     | 570        | 5945  |        |