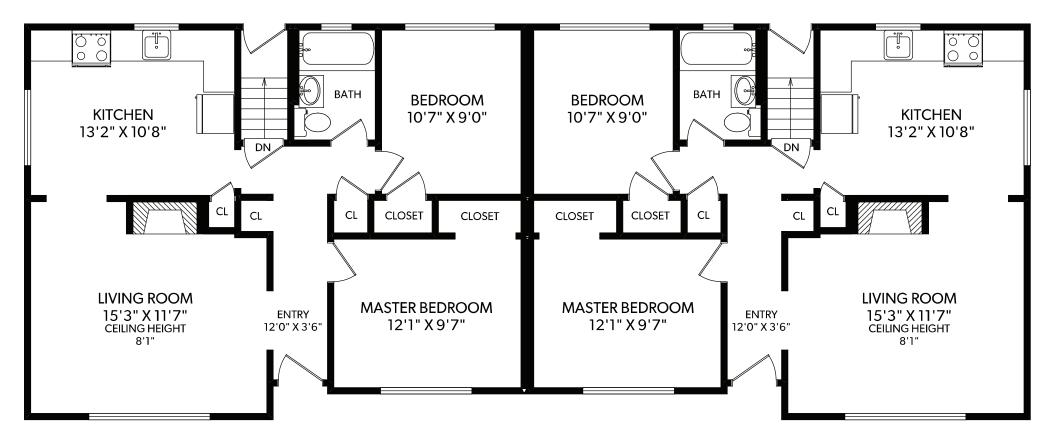

## 2780/2790 DEAN AVENUE

DOCUMENT PREPARED FOR THE EXCLUSIVE USE OF

## DON & JORDAN THOME

ORDERS@REALFOTO.CA MEASURED 04/14/2020 BY IAN BERTRAM

| 2780  | FINISHED | UNFINISHED | TOTAL | OTHER  | RAREAS |
|-------|----------|------------|-------|--------|--------|
| MAIN  | 802      | 0          | 802   | GARAGE | 277    |
| LOWER | 150      | 420        | 570   |        |        |
| TOTAL | 952      | 420        | 1372  | _      |        |