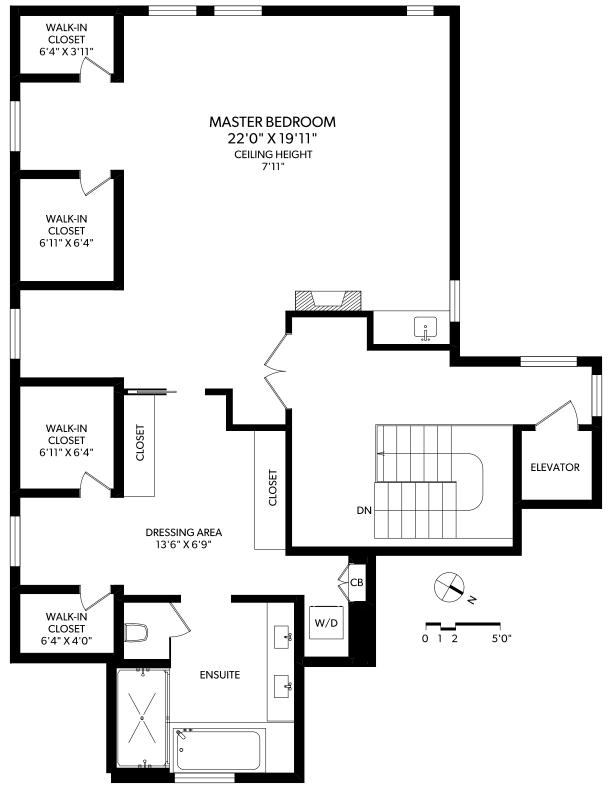

## **UPPER FLOOR**

| FLOOR | FINISHED | UNIFINISHED | TOTAL | OTHER AREAS |     |
|-------|----------|-------------|-------|-------------|-----|
| MAIN  | 2540     | 0           | 2540  | GARAGE      | 615 |
| UPPER | 1524     | 0           | 1524  | DECKS       | 533 |
| LOWER | 2540     | 0           | 2540  | PORCH       | 101 |
| TOTAL | 6604     | 0           | 6604  | _           |     |