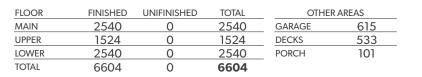

## **UPPER FLOOR**

| FLOOR | FINISHED | UNIFINISHED | TOTAL | OTHER AREAS |     |
|-------|----------|-------------|-------|-------------|-----|
| MAIN  | 2540     | 0           | 2540  | GARAGE      | 615 |
| UPPER | 1524     | 0           | 1524  | DECKS       | 533 |
| LOWER | 2540     | 0           | 2540  | PORCH       | 101 |
| TOTAL | 6604     | 0           | 6604  | _           |     |