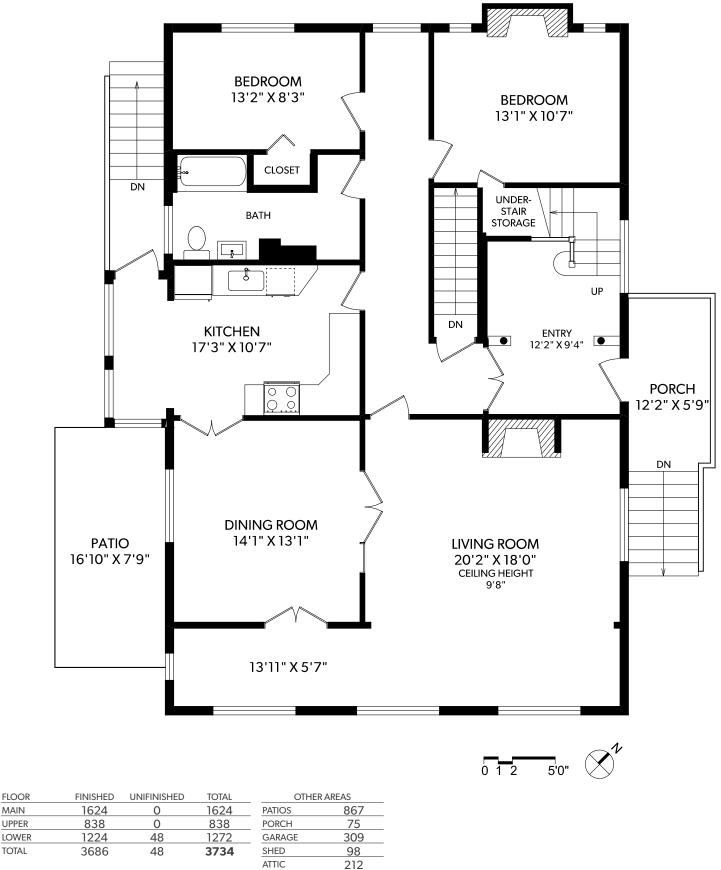

## **MAIN FLOOR**

**380 KING GEORGE TERRACE** REAL FOT JULIE·RUST

250-388-6998 REAL ESTATE MARKETING ORDERS@REALFOTO.CA

MAIN

All information furnished regarding this property is from sources deemed reliable but no warranty or representation is made to the accuracy thereof.

MEASURED 07/12/2016 BY TODD MAYER

FINISHED

1624

838

1224

3686

FLOOR

MAIN

UPPER

LOWER

TOTAL

All information furnished regarding this property is from sources deemed reliable but no warranty or representation is made to the accuracy thereof.

| FLOOR | FINISHED | UNIFINISHED | TOTAL | OTHER AREAS |     |
|-------|----------|-------------|-------|-------------|-----|
| MAIN  | 1624     | 0           | 1624  | PATIOS      | 867 |
| UPPER | 838      | 0           | 838   | PORCH       | 75  |
| LOWER | 1224     | 48          | 1272  | GARAGE      | 309 |
| TOTAL | 3686     | 48          | 3734  | SHED        | 98  |
|       |          |             |       | ATTIC       | 212 |