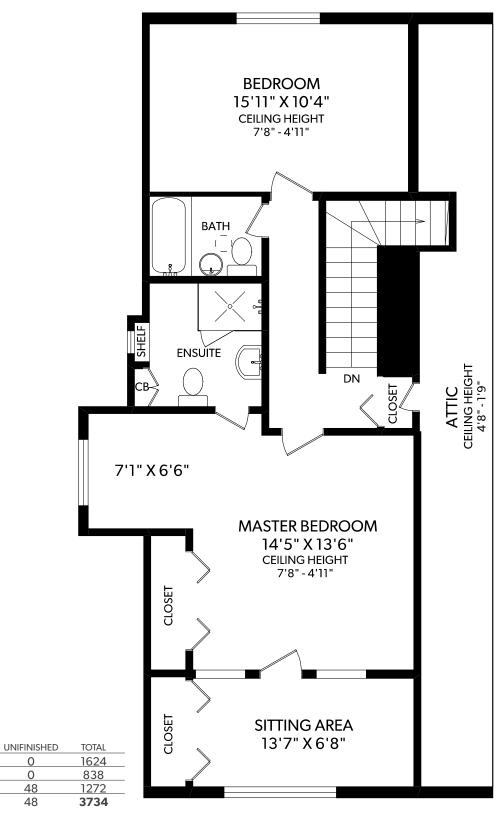

MEASURED 07/12/2016 BY TODD MAYER

FINISHED

1624

838

1224

3686

FLOOR

MAIN

UPPER

LOWER

TOTAL

All information furnished regarding this property is from sources deemed reliable but no warranty or representation is made to the accuracy thereof.

| FLOOR | FINISHED | UNIFINISHED | TOTAL | OTHER AREAS |     |
|-------|----------|-------------|-------|-------------|-----|
| MAIN  | 1624     | 0           | 1624  | PATIOS      | 867 |
| UPPER | 838      | 0           | 838   | PORCH       | 75  |
| LOWER | 1224     | 48          | 1272  | GARAGE      | 309 |
| TOTAL | 3686     | 48          | 3734  | SHED        | 98  |
|       |          |             |       | ATTIC       | 212 |