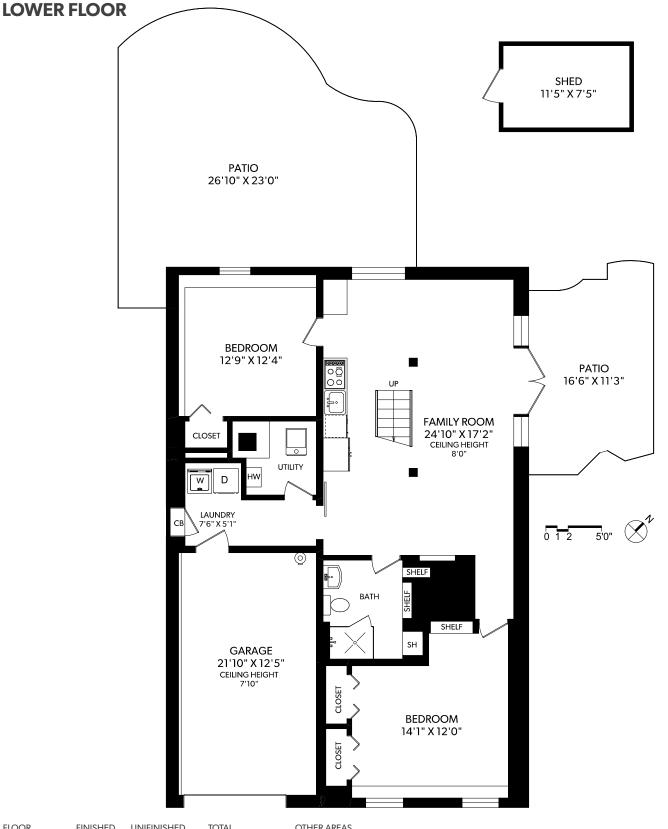

MEASURED 07/12/2016 BY TODD MAYER

FINISHED

1624

838

1224

3686

FLOOR

MAIN

UPPER

LOWER

TOTAL

All information furnished regarding this property is from sources deemed reliable but no warranty or representation is made to the accuracy thereof.

| FLOOR | FINISHED | UNIFINISHED | TOTAL | OTHER AREAS |     |
|-------|----------|-------------|-------|-------------|-----|
| MAIN  | 1624     | 0           | 1624  | PATIOS      | 867 |
| UPPER | 838      | 0           | 838   | PORCH       | 75  |
| LOWER | 1224     | 48          | 1272  | GARAGE      | 309 |
| TOTAL | 3686     | 48          | 3734  | SHED        | 98  |
|       |          |             |       | ATTIC       | 212 |