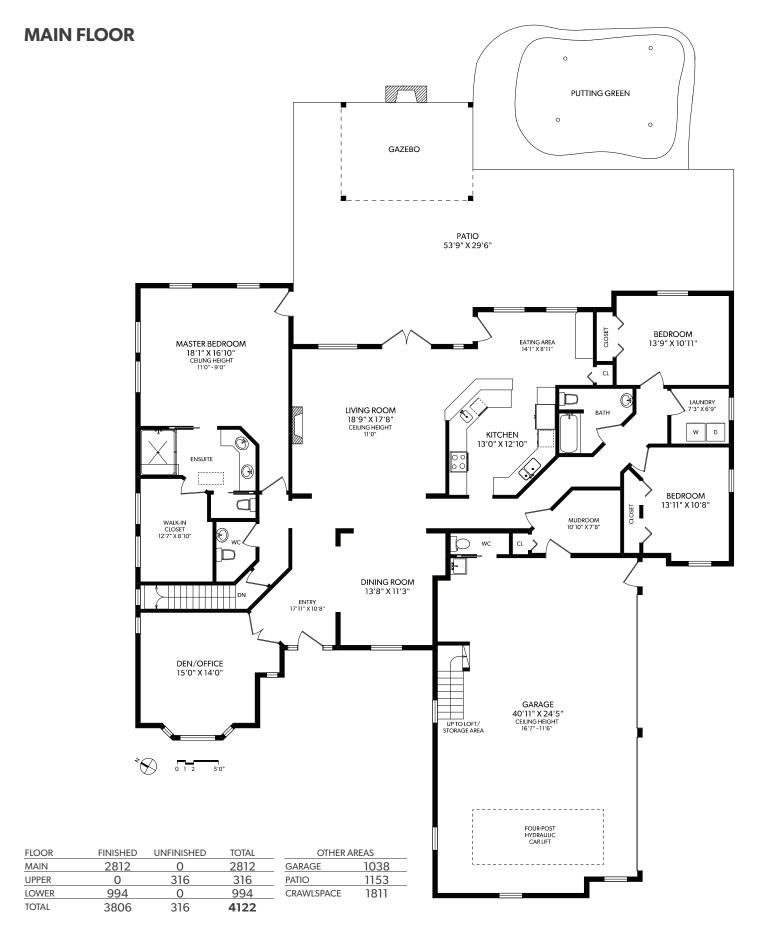

#### **LOWER FLOOR**

| FLOOR | FINISHED | UNFINISHED | TOTAL |
|-------|----------|------------|-------|
| MAIN  | 2812     | 0          | 2812  |
| UPPER | 0        | 316        | 316   |
| LOWER | 994      | 0          | 994   |
| TOTAL | 3806     | 316        | 4122  |

| OTHER AREAS |      |  |
|-------------|------|--|
| GARAGE      | 1038 |  |
| PATIO       | 1153 |  |
| CRAWLSPACE  | 1811 |  |
|             |      |  |