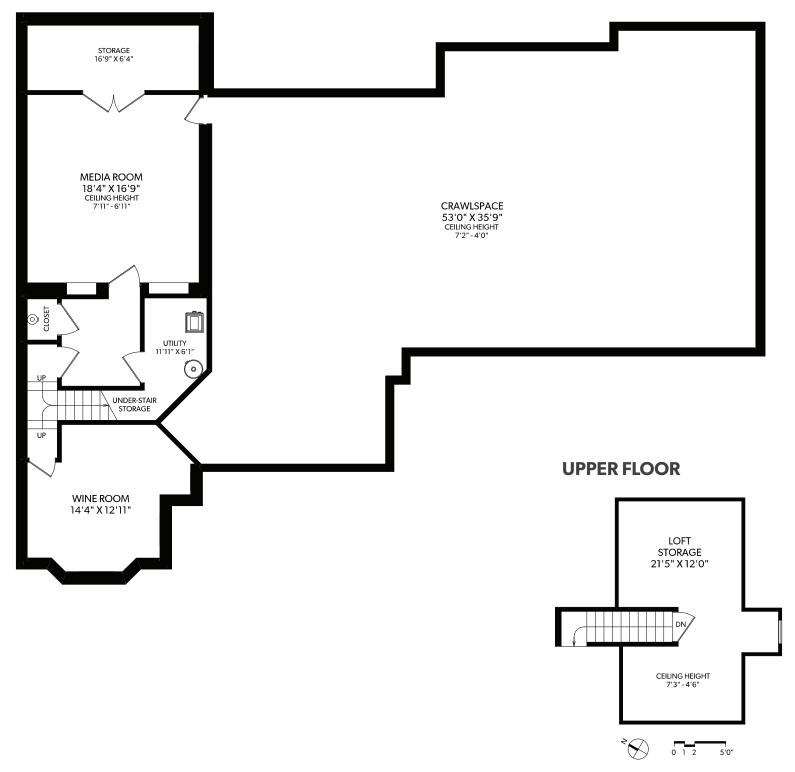

#### **LOWER FLOOR**

| FLOOR | FINISHED | UNFINISHED | TOTAL |
|-------|----------|------------|-------|
| MAIN  | 2812     | 0          | 2812  |
| UPPER | 0        | 316        | 316   |
| LOWER | 994      | 0          | 994   |
| TOTAL | 3806     | 316        | 4122  |