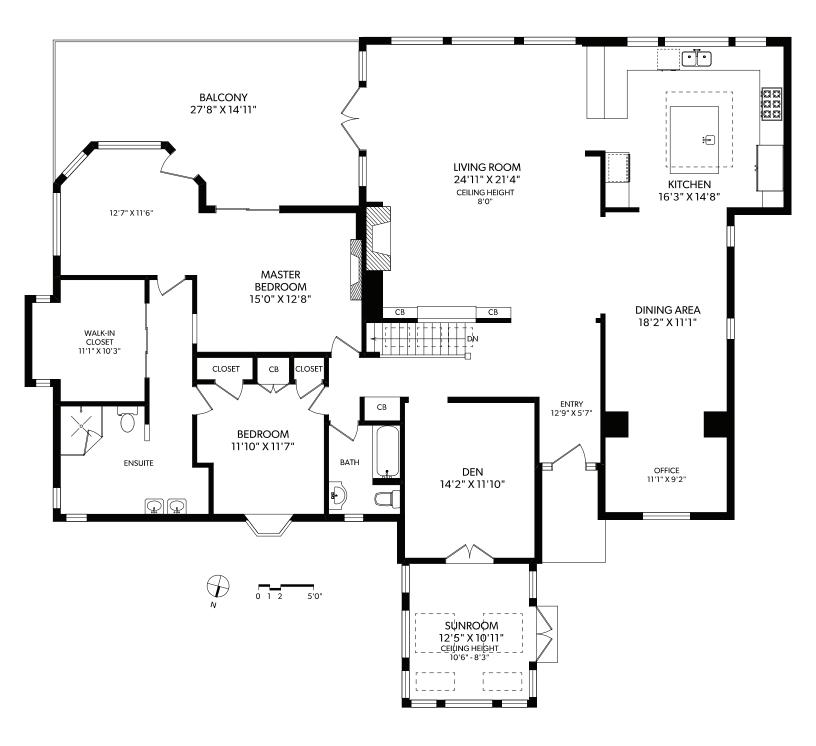

| FLOOR | FINISHED | UNFINISHED | TOTAL |
|-------|----------|------------|-------|
| MAIN  | 2665     | 0          | 2665  |
| LOWER | 1076     | 628        | 1704  |
| TOTAL | 3741     | 628        | 4369  |

| OTHER AREAS |     |  |  |  |
|-------------|-----|--|--|--|
| GARAGE      | 384 |  |  |  |
| BALCONY     | 352 |  |  |  |
| DECK        | 54  |  |  |  |
| PATIO       | 477 |  |  |  |
| CRAWLSPACE  | 600 |  |  |  |

## **651 BEACH DRIVE**

MEASURED 11/01/2019 BY KARA ANDERSON

| FLOOR | FINISHED | UNFINISHED | TOTAL |
|-------|----------|------------|-------|
| MAIN  | 2665     | 0          | 2665  |
| LOWER | 1076     | 628        | 1704  |
| TOTAL | 3741     | 628        | 4369  |

## **651 BEACH DRIVE**

MEASURED 11/01/2019 BY KARA ANDERSON