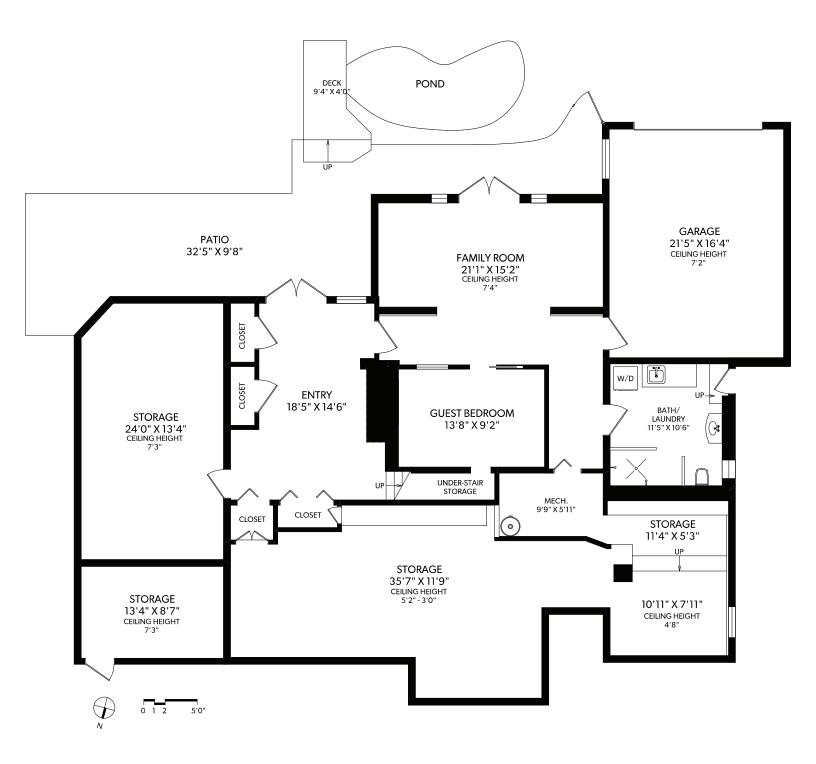

| FLOOR | FINISHED | UNFINISHED | TOTAL |
|-------|----------|------------|-------|
| MAIN  | 2665     | 0          | 2665  |
| LOWER | 1076     | 628        | 1704  |
| TOTAL | 3741     | 628        | 4369  |

| OTHER AREAS |     |  |  |  |
|-------------|-----|--|--|--|
| GARAGE      | 384 |  |  |  |
| BALCONY     | 352 |  |  |  |
| DECK        | 54  |  |  |  |
| PATIO       | 477 |  |  |  |
| CRAWLSPACE  | 600 |  |  |  |

## **651 BEACH DRIVE**

MEASURED 11/01/2019 BY KARA ANDERSON

| FLOOR | FINISHED | UNFINISHED | TOTAL |
|-------|----------|------------|-------|
| MAIN  | 2665     | 0          | 2665  |
| LOWER | 1076     | 628        | 1704  |
| TOTAL | 3741     | 628        | 4369  |

## **651 BEACH DRIVE**

MEASURED 11/01/2019 BY KARA ANDERSON