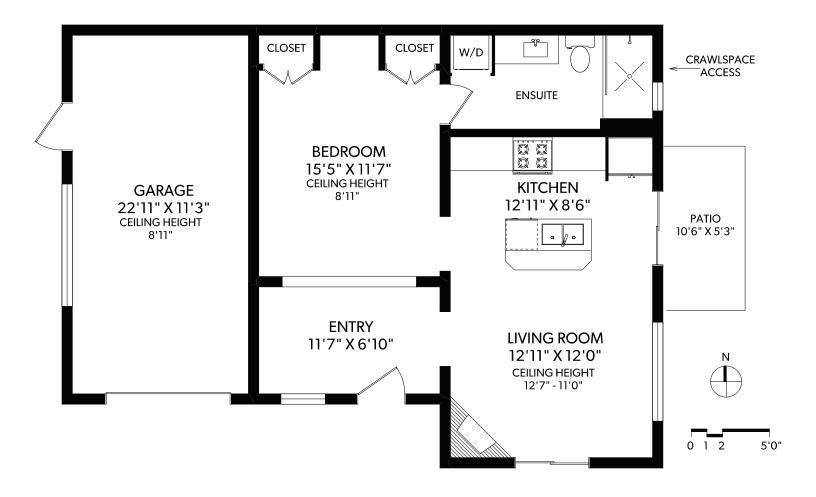

#### **GUEST HOUSE**

| FLOOR       | FINISHED | UNFINISHED | TOTAL |
|-------------|----------|------------|-------|
| MAIN        | 1388     | 0          | 1388  |
| UPPER       | 1328     | 0          | 1328  |
| GUEST HOUSE | 701      | 0          | 701   |
| TOTAL       | 3417     | 0          | 3417  |

| OTHER AREAS |     |  |
|-------------|-----|--|
| GARAGE      | 289 |  |
| DECK        | 267 |  |
| PORCH       | 55  |  |
| BALCONIES   | 399 |  |
| PATIO       | 55  |  |