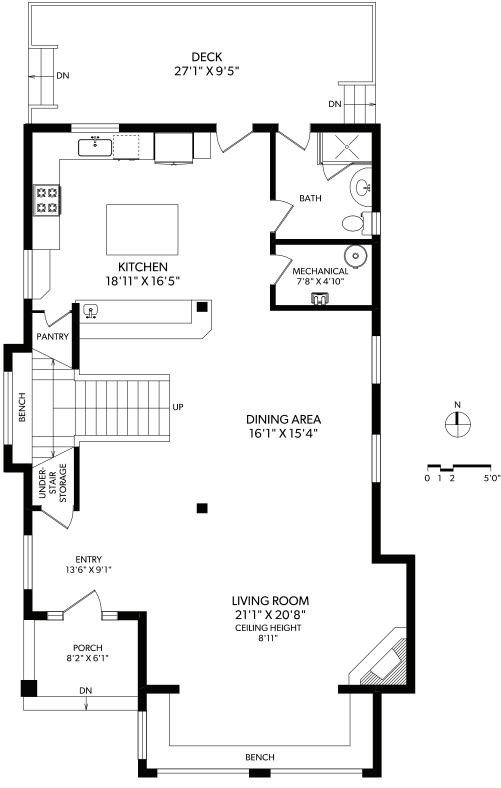

# 1270 DALLAS ROAD

| FLOOR       | FINISHED | UNFINISHED | TOTAL |
|-------------|----------|------------|-------|
| MAIN        | 1388     | 0          | 1388  |
| UPPER       | 1328     | 0          | 1328  |
| GUEST HOUSE | 701      | 0          | 701   |
| TOTAL       | 3417     | 0          | 3417  |

| OTHER AREAS |     |  |
|-------------|-----|--|
| GARAGE      | 289 |  |
| DECK        | 267 |  |
| PORCH       | 55  |  |
| BALCONIES   | 399 |  |
| PATIO       | 55  |  |

## 1270 DALLAS ROAD