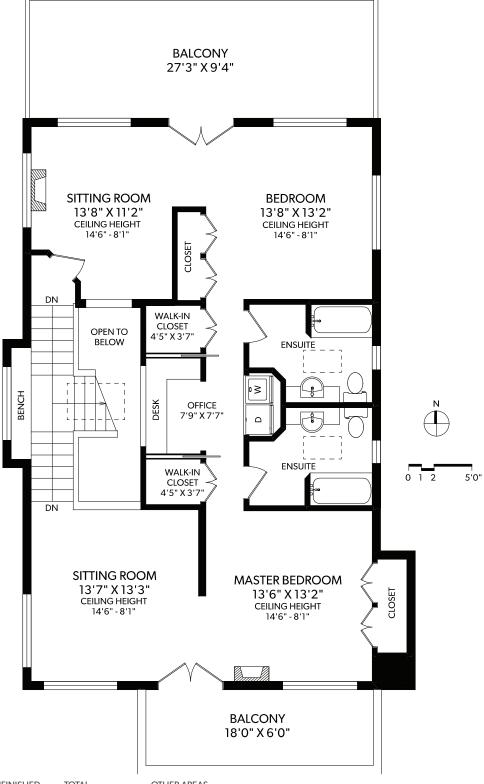

#### **UPPER FLOOR**

| FLOOR       | FINISHED | UNFINISHED | TOTAL |
|-------------|----------|------------|-------|
| MAIN        | 1388     | 0          | 1388  |
| UPPER       | 1328     | 0          | 1328  |
| GUEST HOUSE | 701      | 0          | 701   |
| ΤΟΤΔΙ       | 3/17     | Ω          | 3/17  |

| OTHER AREAS |     |  |
|-------------|-----|--|
| GARAGE      | 289 |  |
| DECK        | 267 |  |
| PORCH       | 55  |  |
| BALCONIES   | 399 |  |
| PATIO       | 55  |  |

### 1270 DALLAS ROAD