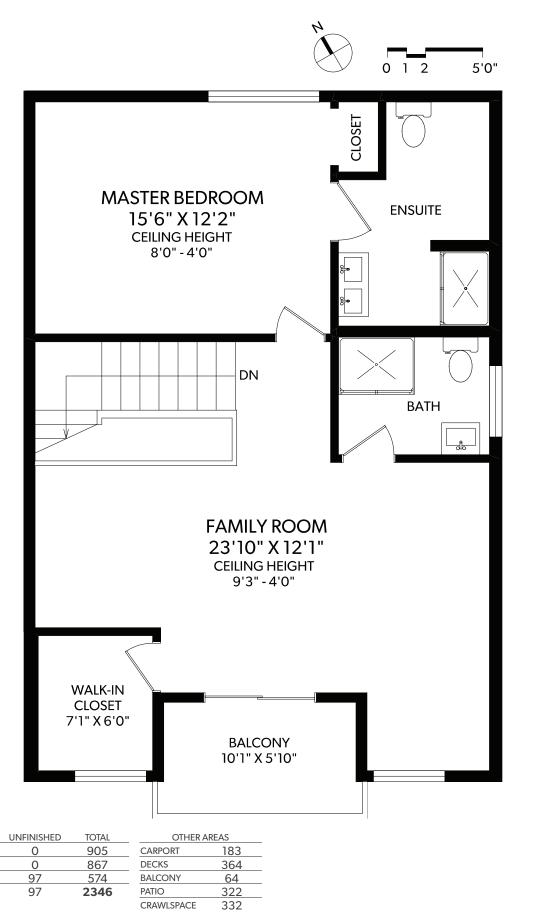

| FLOOR | FINISHED | UNFINISHED | TOTAL | _  |
|-------|----------|------------|-------|----|
| MAIN  | 905      | 0          | 905   | CA |
| UPPER | 867      | 0          | 867   | DE |
| LOWER | 477      | 97         | 574   | BA |
| TOTAL | 2249     | 97         | 2346  | PA |
|       |          |            |       | CP |

| OTHER AREAS |  |  |
|-------------|--|--|
| 183         |  |  |
| 364         |  |  |
| 64          |  |  |
| 322         |  |  |
| 332         |  |  |
|             |  |  |

MEASURED 09/30/2019 BY KARA ANDERSON ORDERS@REALFOTO.CA

MAIN

UPPER

LOWER

TOTAL

FINISHED

905

867

477

2249

38216 SCHOONER WAY DOCUMENT PREPARED FOR THE EXCLUSIVE USE OF SCOTT GARMAN & MIKE GARMAN

ORDERS@REALFOTO.CA MEASURED 09/30/2019 BY KARA ANDERSON

All information furnished regarding this property is from sources deemed reliable but no warranty or representation is made to the accuracy thereof. Purchaser to verify measurements if important.

| FLOOR | FINISHED | UNFINISHED | TOTAL |
|-------|----------|------------|-------|
| MAIN  | 905      | 0          | 905   |
| UPPER | 867      | 0          | 867   |
| LOWER | 477      | 97         | 574   |
| TOTAL | 2249     | 97         | 2346  |

S

| OTHER AREAS |     |  |  |  |
|-------------|-----|--|--|--|
| CARPORT     | 183 |  |  |  |
| DECKS       | 364 |  |  |  |
| BALCONY     | 64  |  |  |  |
| PATIO       | 322 |  |  |  |
| CRAWLSPACE  | 332 |  |  |  |