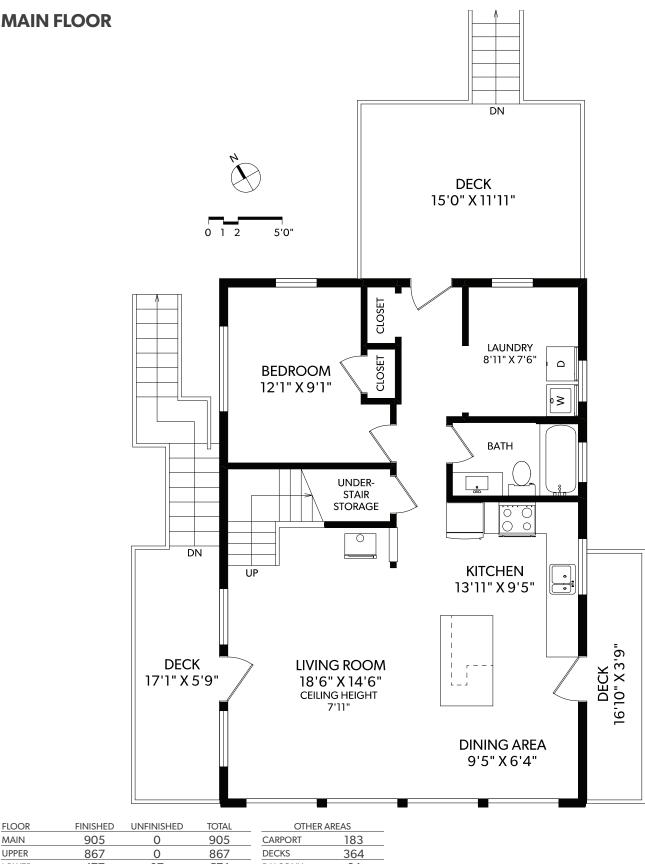

| FLOOR | FINISHED | UNFINISHED | TOTAL | _  |
|-------|----------|------------|-------|----|
| MAIN  | 905      | 0          | 905   | CA |
| UPPER | 867      | 0          | 867   | DE |
| LOWER | 477      | 97         | 574   | BA |
| TOTAL | 2249     | 97         | 2346  | PA |
|       |          |            |       | CP |

| OTHER AREAS |  |  |
|-------------|--|--|
| 183         |  |  |
| 364         |  |  |
| 64          |  |  |
| 322         |  |  |
| 332         |  |  |
|             |  |  |

MEASURED 09/30/2019 BY KARA ANDERSON ORDERS@REALFOTO.CA

MAIN

UPPER

LOWER

TOTAL

FINISHED

905

867

477

2249

38216 SCHOONER WAY DOCUMENT PREPARED FOR THE EXCLUSIVE USE OF SCOTT GARMAN & MIKE GARMAN

ORDERS@REALFOTO.CA MEASURED 09/30/2019 BY KARA ANDERSON

All information furnished regarding this property is from sources deemed reliable but no warranty or representation is made to the accuracy thereof. Purchaser to verify measurements if important.

| FLOOR | FINISHED | UNFINISHED | TOTAL |
|-------|----------|------------|-------|
| MAIN  | 905      | 0          | 905   |
| UPPER | 867      | 0          | 867   |
| LOWER | 477      | 97         | 574   |
| TOTAL | 2249     | 97         | 2346  |

S

| OTHER AREAS |     |  |  |  |
|-------------|-----|--|--|--|
| CARPORT     | 183 |  |  |  |
| DECKS       | 364 |  |  |  |
| BALCONY     | 64  |  |  |  |
| PATIO       | 322 |  |  |  |
| CRAWLSPACE  | 332 |  |  |  |