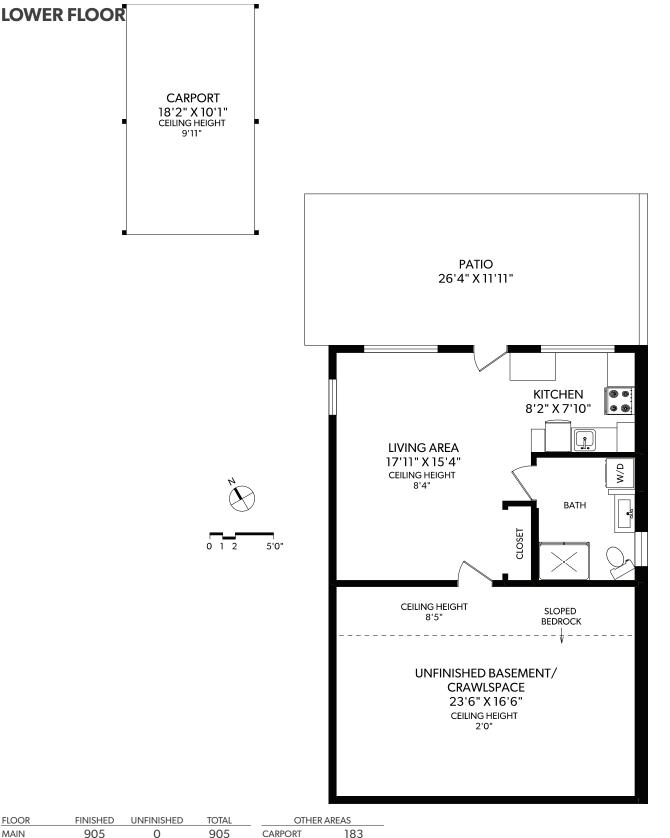

| FLOOR | FINISHED | UNFINISHED | TOTAL | _  |
|-------|----------|------------|-------|----|
| MAIN  | 905      | 0          | 905   | CA |
| UPPER | 867      | 0          | 867   | DE |
| LOWER | 477      | 97         | 574   | BA |
| TOTAL | 2249     | 97         | 2346  | PA |
|       |          |            |       | CP |

| OTHER AREAS |  |  |
|-------------|--|--|
| 183         |  |  |
| 364         |  |  |
| 64          |  |  |
| 322         |  |  |
| 332         |  |  |
|             |  |  |

MEASURED 09/30/2019 BY KARA ANDERSON ORDERS@REALFOTO.CA

MAIN

UPPER

LOWER

TOTAL

FINISHED

905

867

477

2249

38216 SCHOONER WAY DOCUMENT PREPARED FOR THE EXCLUSIVE USE OF SCOTT GARMAN & MIKE GARMAN

ORDERS@REALFOTO.CA MEASURED 09/30/2019 BY KARA ANDERSON

All information furnished regarding this property is from sources deemed reliable but no warranty or representation is made to the accuracy thereof. Purchaser to verify measurements if important.

| FLOOR | FINISHED | UNFINISHED | TOTAL |
|-------|----------|------------|-------|
| MAIN  | 905      | 0          | 905   |
| UPPER | 867      | 0          | 867   |
| LOWER | 477      | 97         | 574   |
| TOTAL | 2249     | 97         | 2346  |

S

| OTHER AREAS |     |  |  |  |
|-------------|-----|--|--|--|
| CARPORT     | 183 |  |  |  |
| DECKS       | 364 |  |  |  |
| BALCONY     | 64  |  |  |  |
| PATIO       | 322 |  |  |  |
| CRAWLSPACE  | 332 |  |  |  |