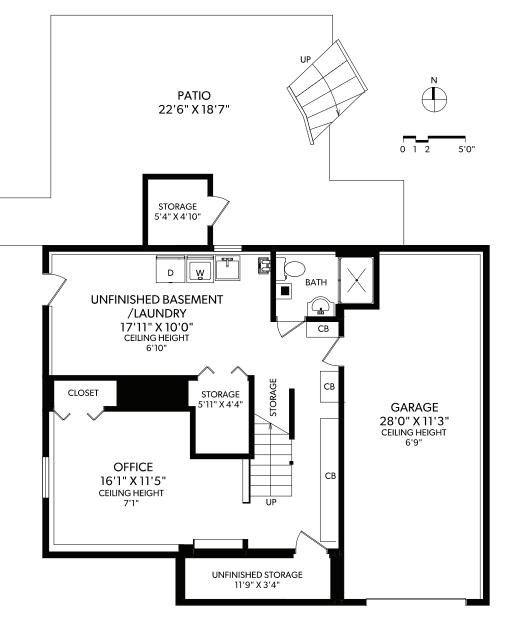

| FLOOR | FINISHED | UNFINISHED | TOTAL |      |
|-------|----------|------------|-------|------|
| MAIN  | 972      | 0          | 972   | GAR  |
| LOWER | 270      | 411        | 681   | SUN  |
| TOTAL | 1242     | 411        | 1653  | DEC  |
|       |          |            |       | PATI |

| OTHER AREAS |     |  |  |  |  |
|-------------|-----|--|--|--|--|
| GARAGE      | 327 |  |  |  |  |
| SUNROOM     | 75  |  |  |  |  |
| DECK        | 42  |  |  |  |  |
| PATIO       | 434 |  |  |  |  |
| STORAGE     | 33  |  |  |  |  |
| SHED        | 111 |  |  |  |  |
|             |     |  |  |  |  |

## **LOWER FLOOR**

| FLOOR | FINISHED  | UNFINISHED  | TOTAL | OTHER AREAS |             |  |
|-------|-----------|-------------|-------|-------------|-------------|--|
| FLOOK | FINISTILD | UNFINISITED | IOIAL | OTTIER      | UTHER AREAS |  |
| MAIN  | 972       | 0           | 972   | GARAGE      | 327         |  |
| LOWER | 270       | 411         | 681   | SUNROOM     | 75          |  |
| TOTAL | 1242      | 411         | 1653  | DECK        | 42          |  |
|       |           |             |       | PATIO       | 434         |  |
|       |           |             |       | STORAGE     | 33          |  |
|       |           |             |       | SHED        | 111         |  |