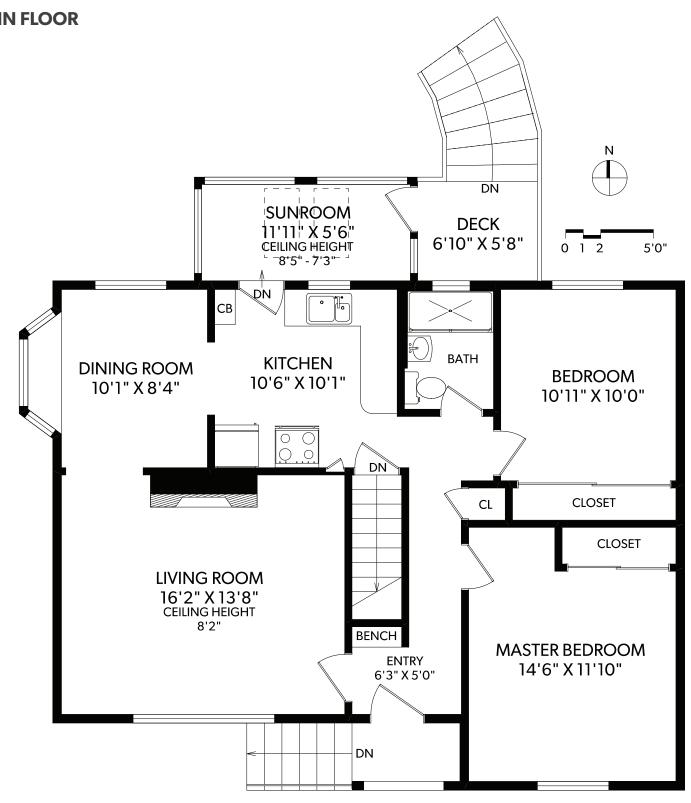

| FLOOR | FINISHED | UNFINISHED | TOTAL |      |
|-------|----------|------------|-------|------|
| MAIN  | 972      | 0          | 972   | GAR  |
| LOWER | 270      | 411        | 681   | SUN  |
| TOTAL | 1242     | 411        | 1653  | DEC  |
|       |          |            |       | PATI |

## **LOWER FLOOR**

| FLOOR | FINISHED  | UNFINISHED  | TOTAL | OTHER AREAS |             |  |
|-------|-----------|-------------|-------|-------------|-------------|--|
| FLOOK | FINISTILD | UNFINISITED | IOIAL | OTTIER      | UTHER AREAS |  |
| MAIN  | 972       | 0           | 972   | GARAGE      | 327         |  |
| LOWER | 270       | 411         | 681   | SUNROOM     | 75          |  |
| TOTAL | 1242      | 411         | 1653  | DECK        | 42          |  |
|       |           |             |       | PATIO       | 434         |  |
|       |           |             |       | STORAGE     | 33          |  |
|       |           |             |       | SHED        | 111         |  |