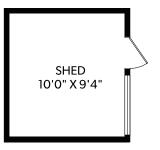

| OTHER AREAS |     |  |  |  |  |
|-------------|-----|--|--|--|--|
| GARAGE      | 327 |  |  |  |  |
| SUNROOM     | 75  |  |  |  |  |
| DECK        | 42  |  |  |  |  |
| PATIO       | 434 |  |  |  |  |
| STORAGE     | 33  |  |  |  |  |
| SHED        | 111 |  |  |  |  |
|             |     |  |  |  |  |