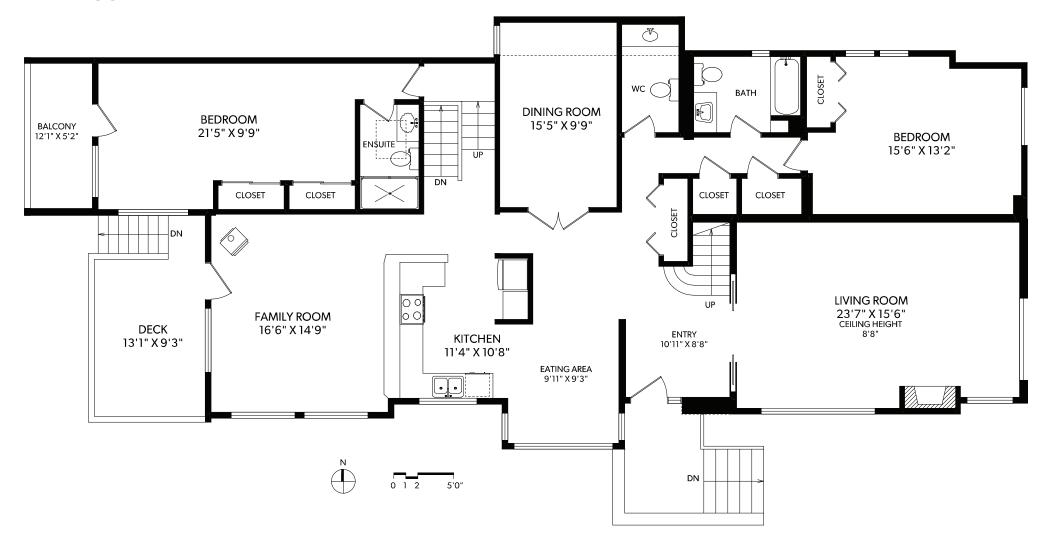

# 180 ST. CHARLES STREET

DOCUMENT PREPARED FOR THE EXCLUSIVE USE OF

# **GINA SUNDBERG**

ORDERS@REALFOTO.CA MEASURED 07/09/2019 BY CLAY OVINGE

| FLOOR | FINISHED | UNFINISHED | TOTAL |
|-------|----------|------------|-------|
| MAIN  | 2244     | 0          | 2244  |
| UPPER | 1048     | 0          | 1048  |
| LOWER | 1355     | 315        | 1670  |
| TOTAL | 4647     | 315        | 4962  |