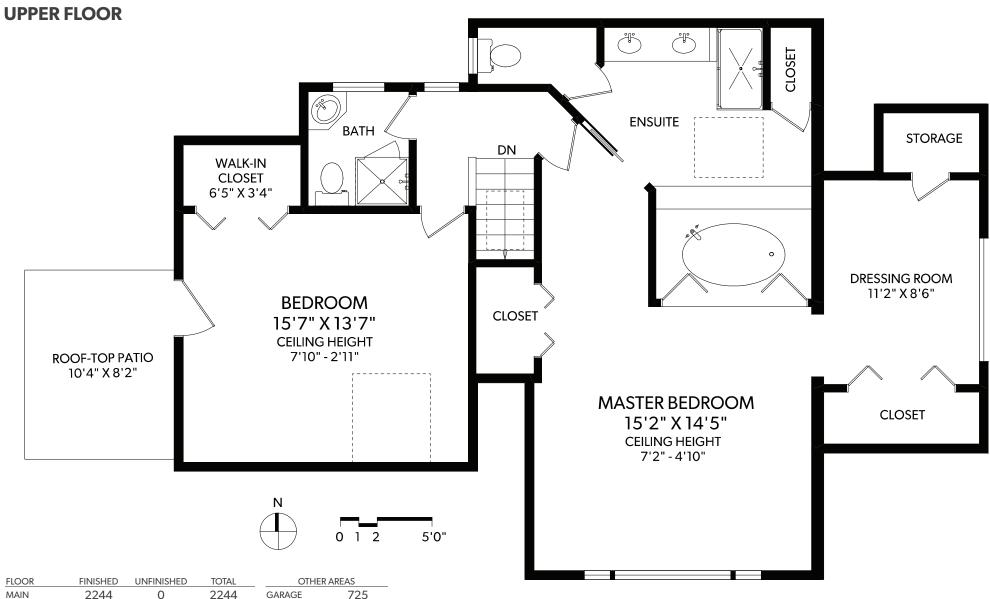

#### **MAIN FLOOR**

| FLOOR | FINISHED | UNFINISHED | TOTAL |
|-------|----------|------------|-------|
| MAIN  | 2244     | 0          | 2244  |
| UPPER | 1048     | 0          | 1048  |
| LOWER | 1355     | 315        | 1670  |
| TOTAL | 4647     | 315        | 4962  |

| OTHER AREAS |     |  |  |  |
|-------------|-----|--|--|--|
| GARAGE      | 725 |  |  |  |
| DECK        | 147 |  |  |  |
| BALCONY     | 75  |  |  |  |
| ROOF PATIO  | 84  |  |  |  |
| PATIO       | 292 |  |  |  |

# 180 ST. CHARLES STREET

DOCUMENT PREPARED FOR THE EXCLUSIVE USE OF

## **GINA SUNDBERG**

250-388-6998
ORDERS@REALFOTO.CA MEASURED 07/09/2019 BY CLAY OVINGE