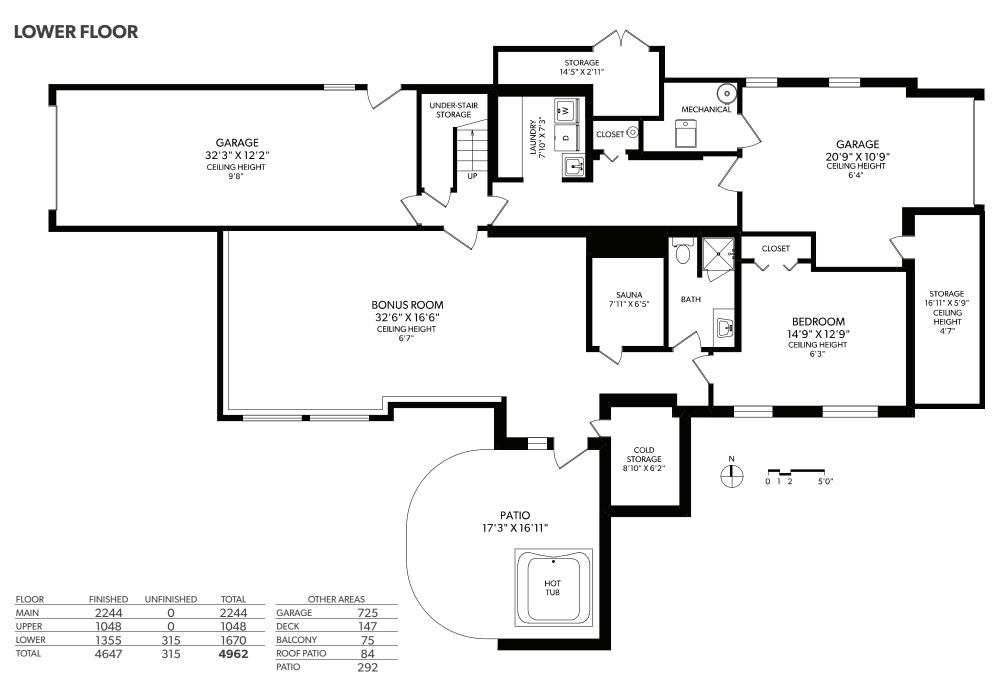

#### **MAIN FLOOR**

| FLOOR | FINISHED | UNFINISHED | TOTAL |
|-------|----------|------------|-------|
| MAIN  | 2244     | 0          | 2244  |
| UPPER | 1048     | 0          | 1048  |
| LOWER | 1355     | 315        | 1670  |
| TOTAL | 4647     | 315        | 4962  |

| OTHER AREAS |     |  |  |  |
|-------------|-----|--|--|--|
| GARAGE      | 725 |  |  |  |
| DECK        | 147 |  |  |  |
| BALCONY     | 75  |  |  |  |
| ROOF PATIO  | 84  |  |  |  |
| PATIO       | 292 |  |  |  |

## **180 ST. CHARLES STREET**

DOCUMENT PREPARED FOR THE EXCLUSIVE USE OF

## **SUNDBERG**

250-388-6998

ORDERS@REALFOTO.CA MEASURED 07/09/2019 BY CLAY OVINGE