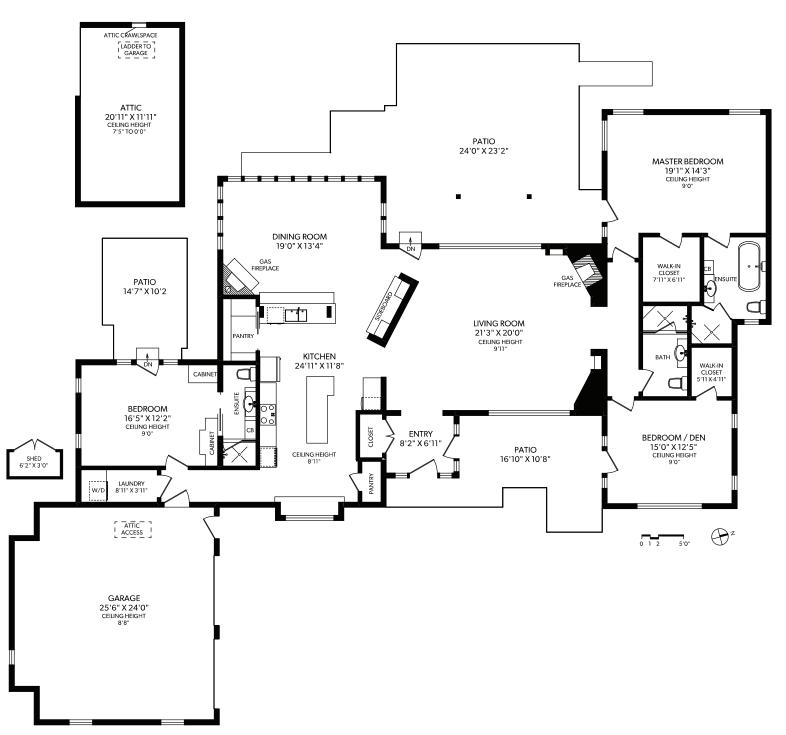

## **MAIN FLOOR**

| FLOOR | FINISHED | UNFINISHED | TOTAL | OTHER AREAS |     |
|-------|----------|------------|-------|-------------|-----|
| MAIN  | 2591     | 0          | 2591  | GARAGE      | 637 |
| ATTIC | 0        | 284        | 284   | PATIOS      | 986 |
| TOTAL | 2591     | 284        | 2875  | SHED        | 23  |

900 MATTICK'S WOOD LANE DOCUMENT PREPARED FOR THE EXCLUSIVE USE OF INGRID JARISZ\*

250-388-6998 \*PERSONAL REAL ESTATE CORPORATION

ORDERS@REALFOTO.CA MEASURED 06/13/2019 BY TODD MAYER

All information furnished regarding this property is from sources deemed reliable but no warranty or representation is made to the accuracy thereof. Purchaser to verify measurements if important.