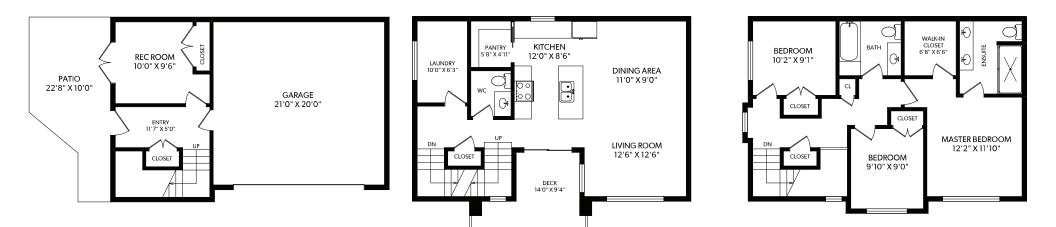

## 946 JENKINS ROAD

UNITS 102, 118 DOCUMENT PREPARED FOR THE EXCLUSIVE USE OF BRAD MACLAREN

ORDERS@REALFOTO.CA MEASURED 06/12/2019 BY KARA ANDERSON

| FLOOR | FINISHED | UNFINISHED | TOTAL   | OTHER AREAS |        |
|-------|----------|------------|---------|-------------|--------|
| MAIN  | 718.08   | 0          | 718.08  | GARAGE      | 450.97 |
| UPPER | 715.22   | 0          | 715.22  | PATIO       | 188.90 |
| LOWER | 268.48   | 0          | 268.48  |             |        |
| TOTAL | 1701.78  | 0          | 1701.78 |             |        |