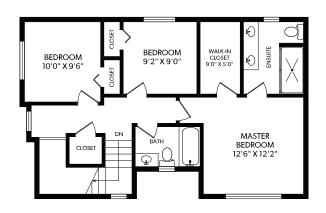

## 946 JENKINS ROAD

UNITS 101, 111 DOCUMENT PREPARED FOR THE EXCLUSIVE USE OF BRAD MACLAREN

ORDERS@REALFOTO.CA MEASURED 06/12/2019 BY KARA ANDERSON

REAL

| FLOOR | FINISHED | UNFINISHED | TOTAL   | OTHER AREAS |        |
|-------|----------|------------|---------|-------------|--------|
| MAIN  | 617.25   | 0          | 617.25  | GARAGE      | 455.88 |
| UPPER | 628.26   | 0          | 628.26  | DECK        | 122    |
| LOWER | 166.88   | 0          | 166.88  | _           |        |
| TOTAL | 1412.39  | 0          | 1412.39 |             |        |