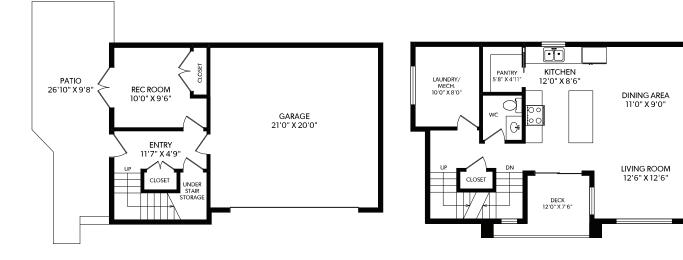

## 946 JENKINS ROAD

UNITS 101, 111 DOCUMENT PREPARED FOR THE EXCLUSIVE USE OF BRAD MACLAREN

ORDERS@REALFOTO.CA MEASURED 06/12/2019 BY KARA ANDERSON

REAL

| FLOOR | FINISHED | UNFINISHED | TOTAL   | OTHER AREAS |        |
|-------|----------|------------|---------|-------------|--------|
| MAIN  | 617.25   | 0          | 617.25  | GARAGE      | 455.88 |
| UPPER | 628.26   | 0          | 628.26  | DECK        | 122    |
| LOWER | 166.88   | 0          | 166.88  | _           |        |
| TOTAL | 1412.39  | 0          | 1412.39 |             |        |