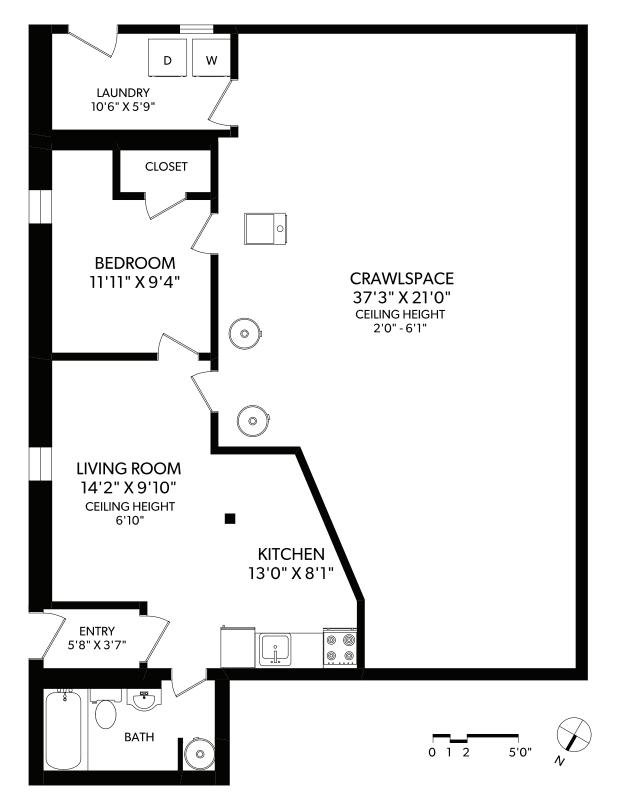

### **LOWER FLOOR**

| FLOOR | FINISHED | UNFINISHED | TOTAL |
|-------|----------|------------|-------|
| MAIN  | 1409     | 0          | 1409  |
| UPPER | 639      | 0          | 639   |
| LOWER | 606      | 0          | 606   |
| TOTAL | 2654     | 0          | 2654  |

| OTHER AREAS |     |  |
|-------------|-----|--|
| PORCH       | 88  |  |
| ATTIC       | 160 |  |
| CRAWLSPACE  | 724 |  |