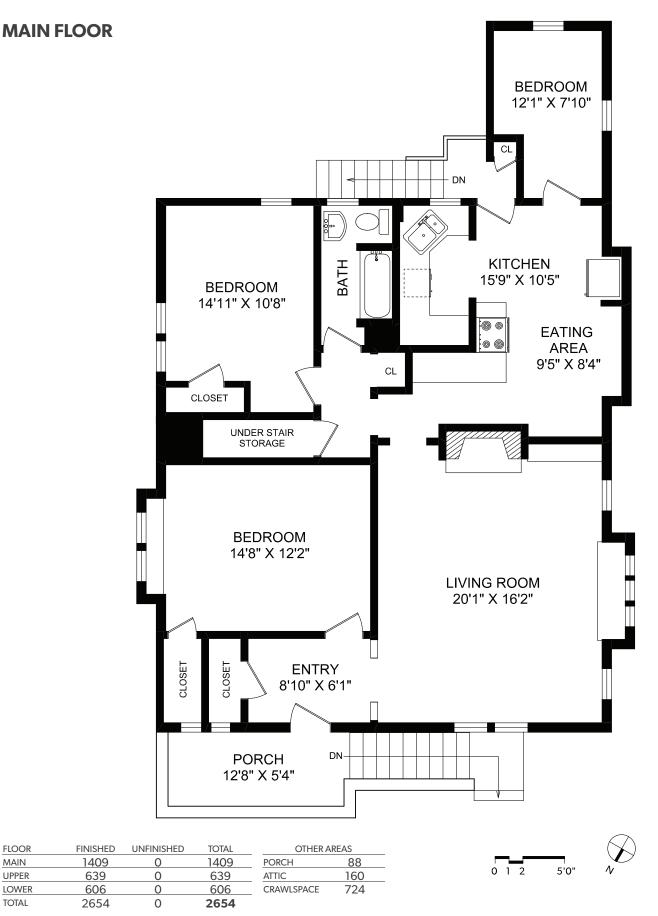

**FLOOR** 

MAIN

UPPER

LOWER

TOTAL

### **UPPER FLOOR**

| FLOOR | FINISHED | UNFINISHED | TOTAL |
|-------|----------|------------|-------|
| MAIN  | 1409     | 0          | 1409  |
| UPPER | 639      | 0          | 639   |
| LOWER | 606      | 0          | 606   |
| TOTAL | 2654     | 0          | 2654  |

| OTHER AREAS |     |  |
|-------------|-----|--|
| PORCH       | 88  |  |
| ATTIC       | 160 |  |
| CRAWLSPACE  | 724 |  |