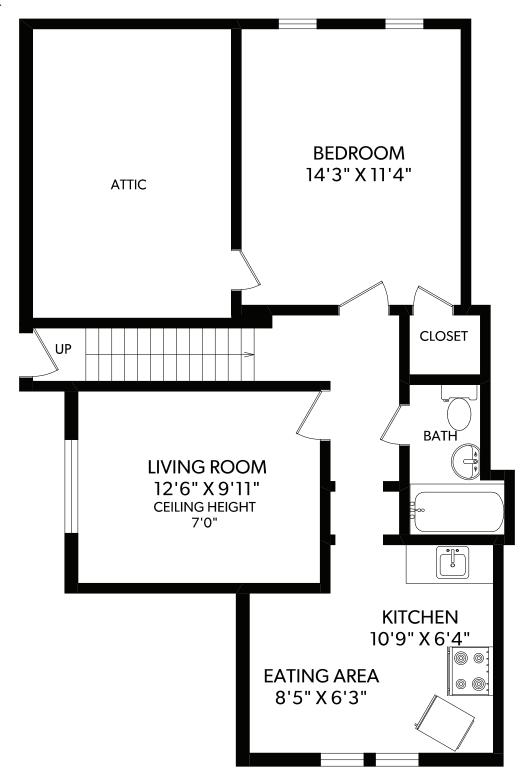

### **UPPER FLOOR**

| FLOOR | FINISHED | UNFINISHED | TOTAL |
|-------|----------|------------|-------|
| MAIN  | 1409     | 0          | 1409  |
| UPPER | 639      | 0          | 639   |
| LOWER | 606      | 0          | 606   |
| TOTAL | 2654     | 0          | 2654  |

| OTHER AREAS |     |  |
|-------------|-----|--|
| PORCH       | 88  |  |
| ATTIC       | 160 |  |
| CRAWLSPACE  | 724 |  |