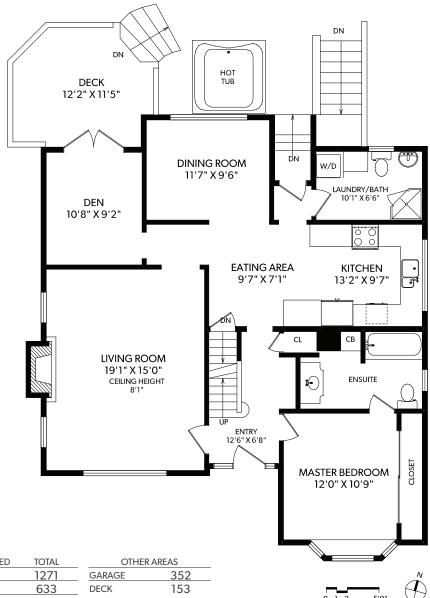

## **MAIN FLOOR**

| FLOOR | FINISHED | UNFINISHED | TOTAL |
|-------|----------|------------|-------|
| MAIN  | 1271     | 0          | 1271  |
| UPPER | 633      | 0          | 633   |
| LOWER | 1272     | 55         | 1327  |
| ΤΟΤΔΙ | 2176     | 55         | 3231  |

## **2082 HAULTAIN STREET**

| FLOOR | FINISHED | UNFINISHED | TOTAL |
|-------|----------|------------|-------|
| MAIN  | 1271     | 0          | 1271  |
| UPPER | 633      | 0          | 633   |
| LOWER | 1272     | 55         | 1327  |
| TOTAL | 3176     | 55         | 3231  |