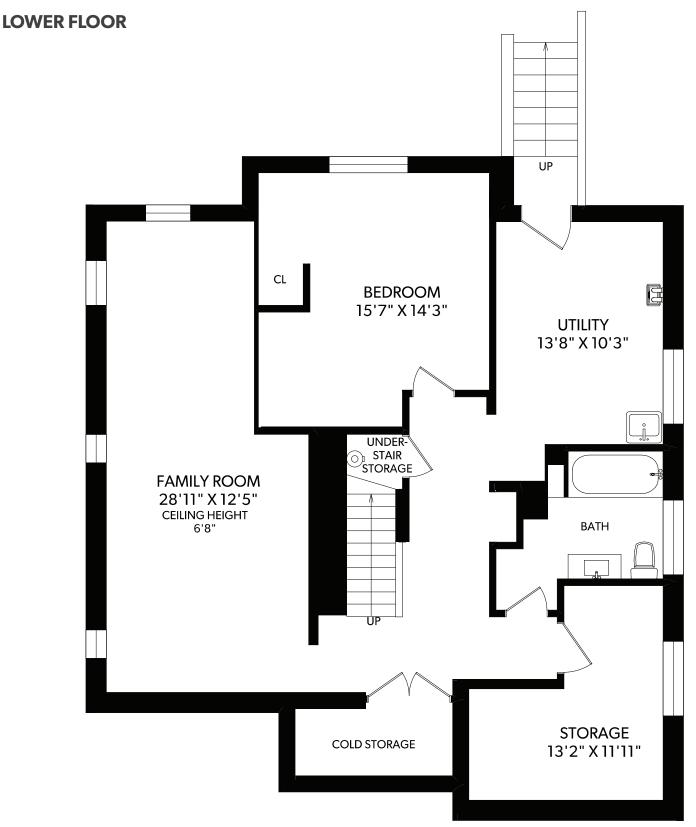

## **MAIN FLOOR**

| FLOOR | FINISHED | UNFINISHED | TOTAL |
|-------|----------|------------|-------|
| MAIN  | 1271     | 0          | 1271  |
| UPPER | 633      | 0          | 633   |
| LOWER | 1272     | 55         | 1327  |
| ΤΟΤΔΙ | 2176     | 55         | 3231  |

## **2082 HAULTAIN STREET**

| FLOOR | FINISHED | UNFINISHED | TOTAL |
|-------|----------|------------|-------|
| MAIN  | 1271     | 0          | 1271  |
| UPPER | 633      | 0          | 633   |
| LOWER | 1272     | 55         | 1327  |
| TOTAL | 3176     | 55         | 3231  |