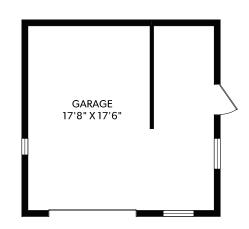

| OTHER AREAS |     |  |
|-------------|-----|--|
| GARAGE      | 352 |  |
| DECK        | 153 |  |
|             |     |  |

| OTHER AREAS |     |
|-------------|-----|
| GARAGE      | 352 |
| DECK        | 153 |
|             |     |