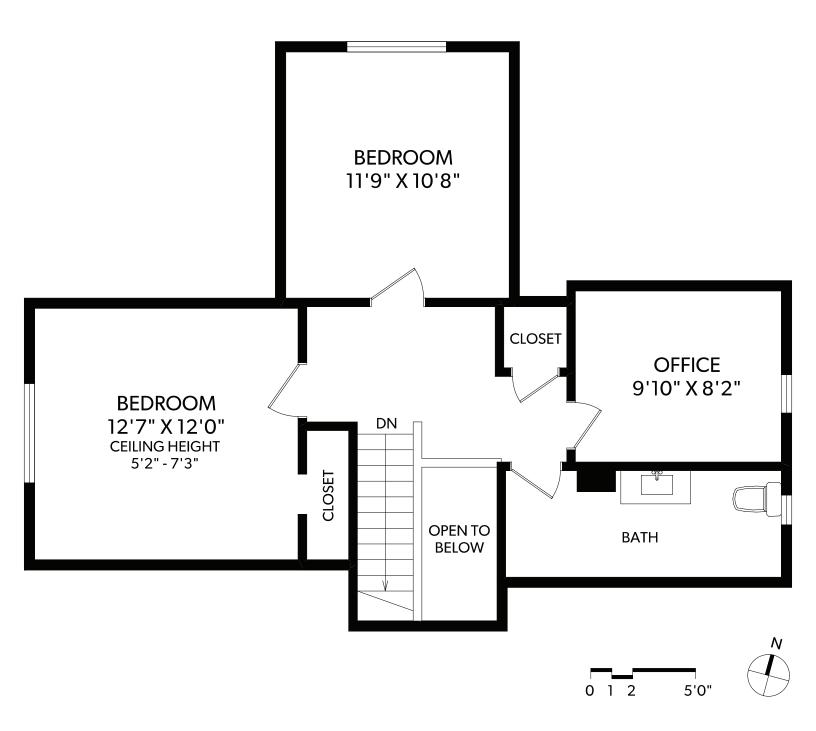

## **MAIN FLOOR**

| FLOOR | FINISHED | UNFINISHED | TOTAL |
|-------|----------|------------|-------|
| MAIN  | 1271     | 0          | 1271  |
| UPPER | 633      | 0          | 633   |
| LOWER | 1272     | 55         | 1327  |
| ΤΟΤΔΙ | 2176     | 55         | 3231  |

## **2082 HAULTAIN STREET**

| FLOOR | FINISHED | UNFINISHED | TOTAL |
|-------|----------|------------|-------|
| MAIN  | 1271     | 0          | 1271  |
| UPPER | 633      | 0          | 633   |
| LOWER | 1272     | 55         | 1327  |
| TOTAL | 3176     | 55         | 3231  |