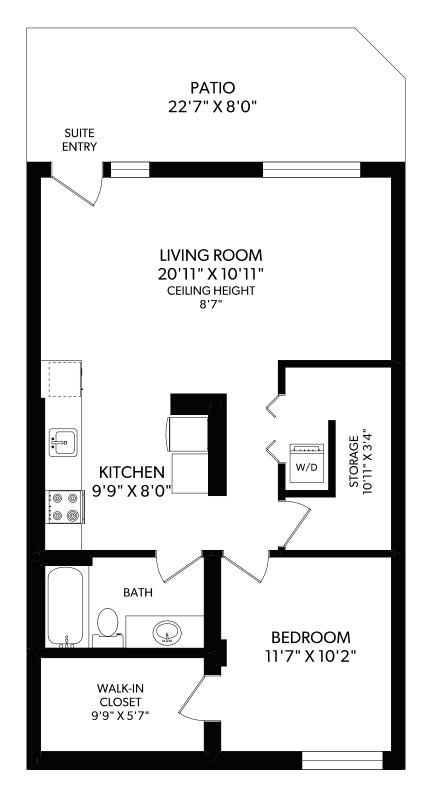

10-6961 EAST SAANICH ROAD DOCUMENT PREPARED FOR THE EXCLUSIVE USE OF INGRID JARISZ\*

250-388-6998 \*PERSONAL REAL ESTATE CORPORATION ORDERS@REALFOTO.CA MEASURED 05/24/2019 BY CLAY OVINGE

All information furnished regarding this property is from sources deemed reliable but no warranty or representation is made to the accuracy thereof. Purchaser to verify measurements if important.