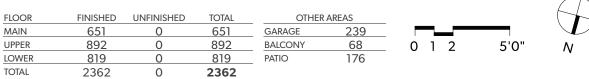

## **MAIN FLOOR**

| FLOOR | FINISHED | UNFINISHED | TOTAL | OTHER AREAS |     |  |
|-------|----------|------------|-------|-------------|-----|--|
| MAIN  | 651      | 0          | 651   | GARAGE      | 239 |  |
| UPPER | 892      | 0          | 892   | BALCONY     | 68  |  |
| LOWER | 819      | 0          | 819   | PATIO       | 176 |  |
| TOTAL | 2362     | 0          | 2362  |             |     |  |

## **LOWER FLOOR**

| FLOOR | FINISHED | UNFINISHED | TOTAL | OTHER   | AREAS |     |      | (f) |
|-------|----------|------------|-------|---------|-------|-----|------|-----|
| MAIN  | 651      | 0          | 651   | GARAGE  | 239   |     | 5'0" |     |
| UPPER | 892      | 0          | 892   | BALCONY | 68    | 012 | 50   | N   |
| LOWER | 819      | 0          | 819   | PATIO   | 176   |     |      |     |
| TOTAL | 2362     | 0          | 2362  | _       |       |     |      |     |