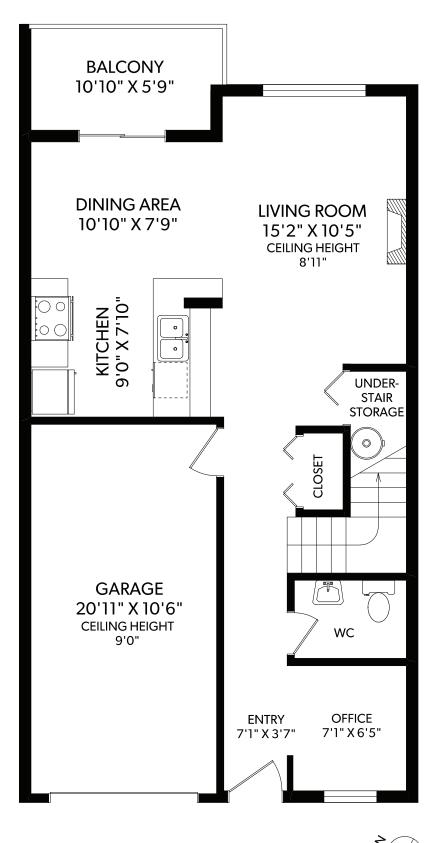

## **MAIN FLOOR**

| FLOOR | FINISHED | UNFINISHED | TOTAL | OTHER AREAS |     |  |
|-------|----------|------------|-------|-------------|-----|--|
| MAIN  | 651      | 0          | 651   | GARAGE      | 239 |  |
| UPPER | 892      | 0          | 892   | BALCONY     | 68  |  |
| LOWER | 819      | 0          | 819   | PATIO       | 176 |  |
| TOTAL | 2362     | 0          | 2362  |             |     |  |

5'0"

0 1 2

**10-6961 EAST SAANICH ROAD** DOCUMENT PREPARED FOR THE EXCLUSIVE USE OF REAL

**INGRID JARISZ** 

250-388-6998

F

\*PERSONAL REAL ESTATE CORPORATION MEASURED 05/24/2019 BY CLAY OVINGE ORDERS@REALFOTO.CA

All information furnished regarding this property is from sources deemed reliable but no warranty or representation is made to the accuracy thereof. Purchaser to verify measurements if important.

10-6961 EAST SAANICH ROAD DOCUMENT PREPARED FOR THE EXCLUSIVE USE OF INGRID JARISZ\*