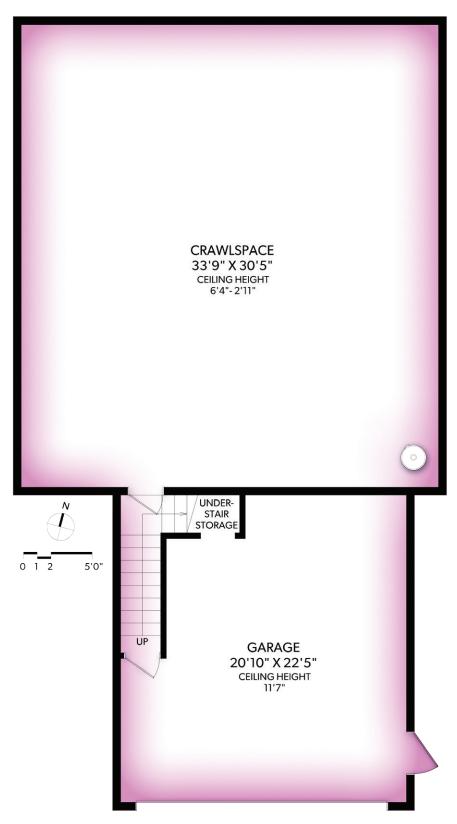

**2533 FAWN ROAD** 

DOCUMENT PREPARED FOR THE EXCLUSIVE USE OF

GARAGE

| FLOOR | FINISHED | UNFINISHED | TOTAL |
|-------|----------|------------|-------|
| MAIN  | 1670     | 36         | 1706  |
| UPPER | 1263     | 0          | 1263  |
| TOTAL | 2933     | 36         | 2969  |

| OTHER A    | OTHER AREAS |  |  |  |  |
|------------|-------------|--|--|--|--|
| GARAGE     | 519         |  |  |  |  |
| PORCH      | 462         |  |  |  |  |
| DECK       | 114         |  |  |  |  |
| BALCONY    | 121         |  |  |  |  |
| CRAWLSPACE | 1090        |  |  |  |  |

**RE/MAX**<sup>®</sup>

ORDERS@REALFOTO.CA MEASURED 05/28/2019 BY IAN BERTRAM

All information furnished regarding this property is from sources deemed reliable but no warranty or representation is made to the accuracy thereof. Purchaser to verify measurements if important.