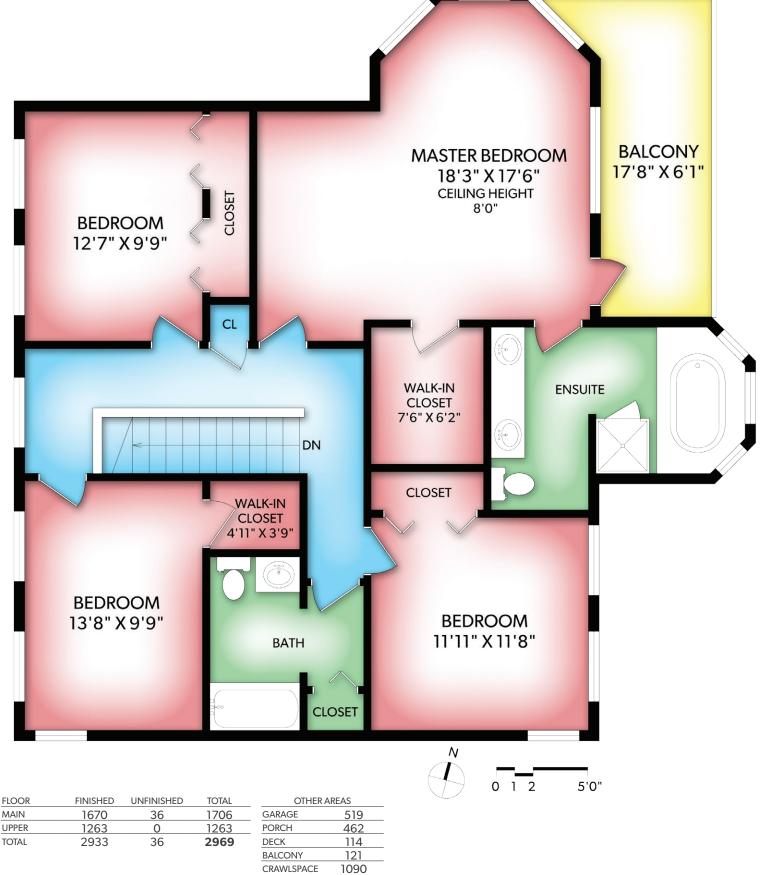

## **UPPER FLOOR**

250-388-6998 PERSONAL REAL ESTATE CORPORATION ORDERS@REALFOTO.CA MEASURED 05/28/2019 BY IAN BERTRAM

REAL

FOTC

All information furnished regarding this property is from sources deemed reliable but no warranty or representation is made to the accuracy thereof. Purchaser to verify measurements if important.

**2533 FAWN ROAD** 

DOCUMENT PREPARED FOR THE EXCLUSIVE USE OF

GARAGE

| FLOOR | FINISHED | UNFINISHED | TOTAL |
|-------|----------|------------|-------|
| MAIN  | 1670     | 36         | 1706  |
| UPPER | 1263     | 0          | 1263  |
| TOTAL | 2933     | 36         | 2969  |

| OTHER A    | OTHER AREAS |  |  |  |  |
|------------|-------------|--|--|--|--|
| GARAGE     | 519         |  |  |  |  |
| PORCH      | 462         |  |  |  |  |
| DECK       | 114         |  |  |  |  |
| BALCONY    | 121         |  |  |  |  |
| CRAWLSPACE | 1090        |  |  |  |  |