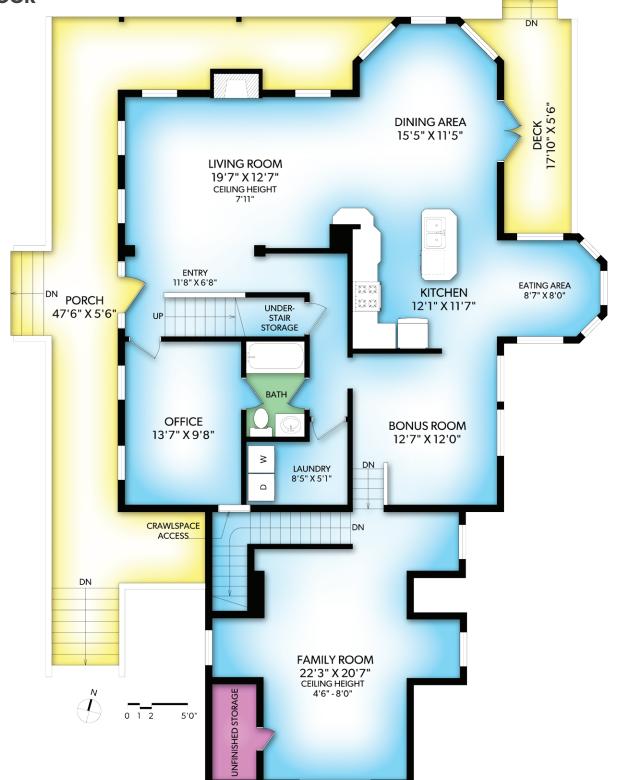

## **MAIN FLOOR**

| FLOOR | FINISHED | UNFINISHED | TOTAL | OTHER   | OTHER AREAS |  |
|-------|----------|------------|-------|---------|-------------|--|
| MAIN  | 1670     | 36         | 1706  | GARAGE  | 519         |  |
| UPPER | 1263     | 0          | 1263  | PORCH   | 462         |  |
| TOTAL | 2933     | 36         | 2969  | DECK    | 114         |  |
|       |          |            |       | BALCONY | 121         |  |

CRAWLSPACE 1090

2533 FAWN ROAD DOCUMENT PREPARED FOR THE EXCLUSIVE USE OF JASON LESLIE\*

**RE/MAX**<sup>®</sup>

ORDERS@REALFOTO.CA MEASURED 05/28/2019 BY IAN BERTRAM

All information furnished regarding this property is from sources deemed reliable but no warranty or representation is made to the accuracy thereof. Purchaser to verify measurements if important.