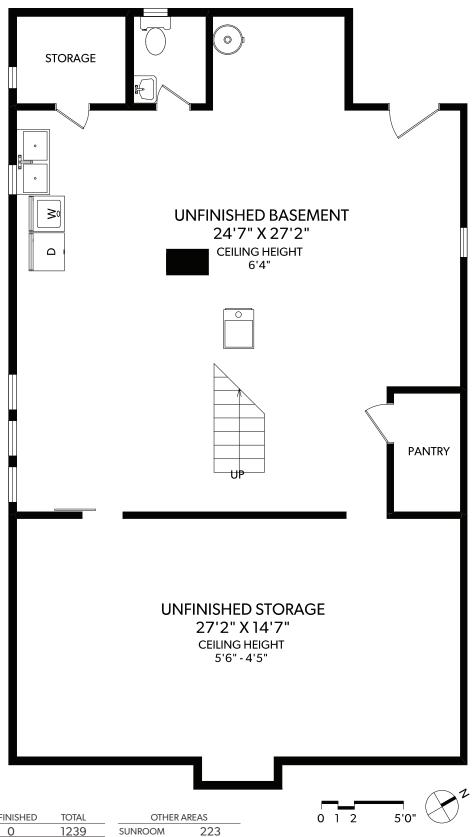

## **LOWER FLOOR**

| FLOOR | FINISHED | UNFINISHED | TOTAL |
|-------|----------|------------|-------|
| MAIN  | 1239     | 0          | 1239  |
| UPPER | 827      | 0          | 827   |
| LOWER | 0        | 1269       | 1269  |
| TOTAL | 2066     | 1269       | 3335  |