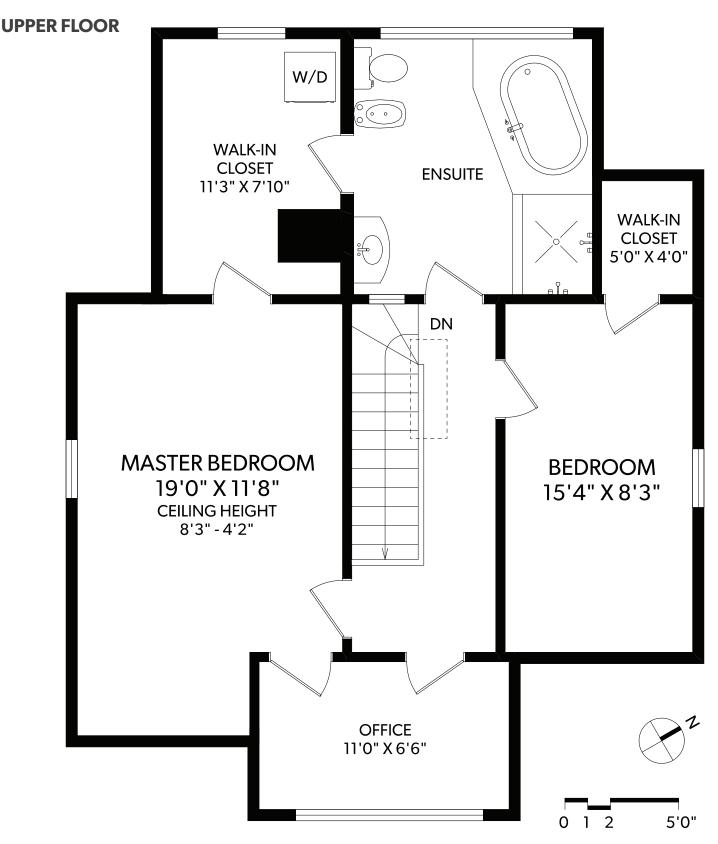

# 1932 ST. ANN STREET DOCUMENT PREPARED FOR THE EXCLUSIVE USE OF

\*PERSONAL REAL ESTATE CORPORATION MEASURED 04/16/2019 BY CLAY OVINGE

| FLOOR | FINISHED | UNFINISHED | TOTAL |
|-------|----------|------------|-------|
| MAIN  | 1239     | 0          | 1239  |
| UPPER | 827      | 0          | 827   |
| LOWER | 0        | 1269       | 1269  |
| TOTAL | 2066     | 1269       | 3335  |

## 1932 ST. ANN STREET DOCUMENT PREPARED FOR THE EXCLUSIVE USE OF

\*PERSONAL REAL ESTATE CORPORATION MEASURED 04/16/2019 BY CLAY OVINGE