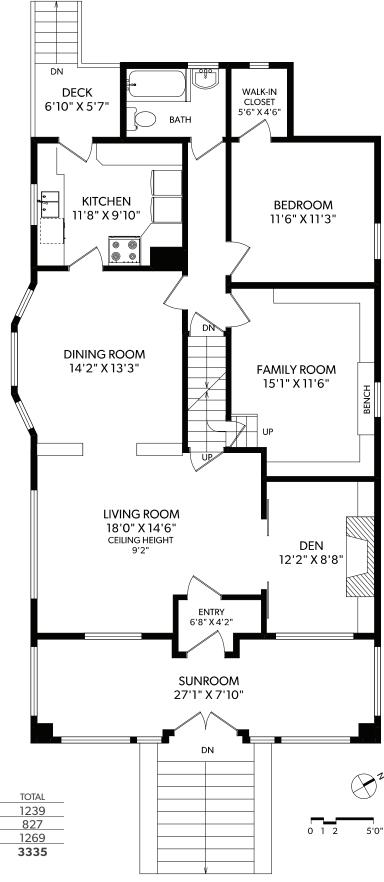

## **MAIN FLOOR**

| FLOOR | FINISHED | UNFINISHED | TOTAL |
|-------|----------|------------|-------|
| MAIN  | 1239     | 0          | 1239  |
| UPPER | 827      | 0          | 827   |
| LOWER | 0        | 1269       | 1269  |
| TOTAL | 2066     | 1269       | 3335  |

OTHER AREAS

SUNROOM 223

# 1932 ST. ANN STREET DOCUMENT PREPARED FOR THE EXCLUSIVE USE OF

\*PERSONAL REAL ESTATE CORPORATION MEASURED 04/16/2019 BY CLAY OVINGE

| FLOOR | FINISHED | UNFINISHED | TOTAL |
|-------|----------|------------|-------|
| MAIN  | 1239     | 0          | 1239  |
| UPPER | 827      | 0          | 827   |
| LOWER | 0        | 1269       | 1269  |
| TOTAL | 2066     | 1269       | 3335  |

## 1932 ST. ANN STREET DOCUMENT PREPARED FOR THE EXCLUSIVE USE OF

\*PERSONAL REAL ESTATE CORPORATION MEASURED 04/16/2019 BY CLAY OVINGE