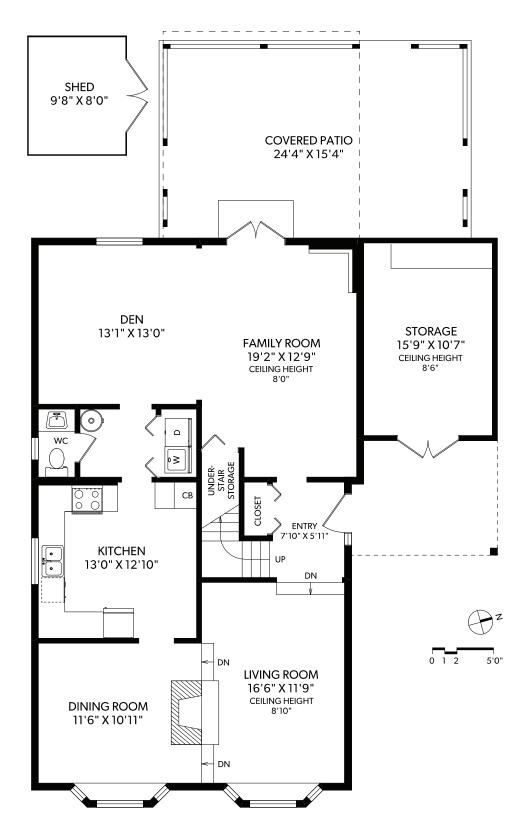

## **MAIN FLOOR**

| FLOOR | FINISHED | UNFINISHED | TOTAL |
|-------|----------|------------|-------|
| MAIN  | 1216     | 0          | 1216  |
| UPPER | 651      | 0          | 651   |
| TOTAL | 1867     | 0          | 1867  |

| OTHER AREAS |     |  |  |
|-------------|-----|--|--|
| STORAGE     | 183 |  |  |
| PATIO       | 409 |  |  |
| SHED        | 80  |  |  |

## 881 ANKATHEM PLACE

MEASURED 05/02/2019 BY TODD MAYER

| FLOOR | FINISHED | UNFINISHED | TOTAL |
|-------|----------|------------|-------|
| MAIN  | 1216     | 0          | 1216  |
| UPPER | 651      | 0          | 651   |
| TOTAL | 1867     | 0          | 1867  |

| OTHER AREAS |     |  |  |
|-------------|-----|--|--|
| STORAGE     | 183 |  |  |
| PATIO       | 409 |  |  |
| SHED        | 80  |  |  |

ORDERS@REALFOTO.CA