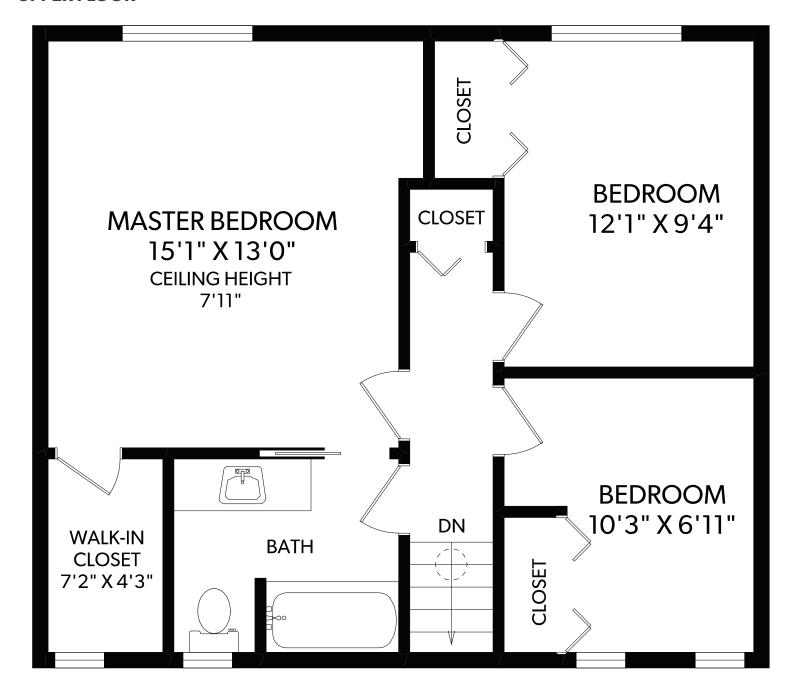

## **MAIN FLOOR**

| FLOOR | FINISHED | UNFINISHED | TOTAL |
|-------|----------|------------|-------|
| MAIN  | 1216     | 0          | 1216  |
| UPPER | 651      | 0          | 651   |
| TOTAL | 1867     | 0          | 1867  |