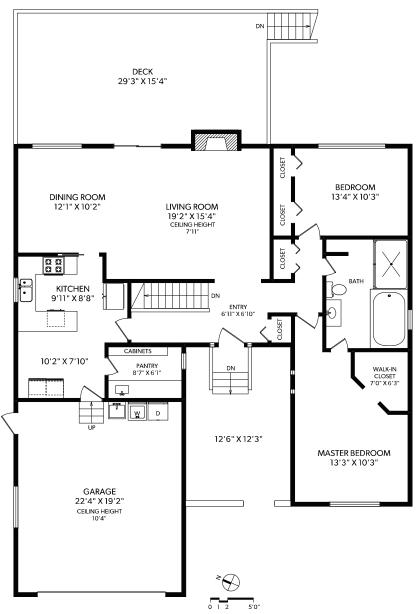

## **MAIN FLOOR**

## LOWER FLOOR

| FLOOR | FINISHED | UNIFINISHED | TOTAL | OTHER A    | OTHER AREAS |  |
|-------|----------|-------------|-------|------------|-------------|--|
| MAIN  | 1502     | 0           | 1502  | ENTRY      | 235         |  |
| LOWER | 1507     | 0           | 1507  | PATIO      | 471         |  |
| TOTAL | 3009     | 0           | 3009  | UPPER DECK | 475         |  |
|       |          |             |       | LOWER DECK | 943         |  |