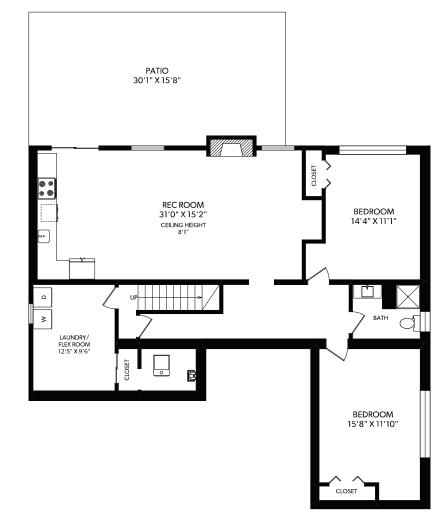

## LOWER FLOOR

| FLOOR | FINISHED | UNIFINISHED | TOTAL | OTHER A    | OTHER AREAS |  |
|-------|----------|-------------|-------|------------|-------------|--|
| MAIN  | 1502     | 0           | 1502  | ENTRY      | 235         |  |
| LOWER | 1507     | 0           | 1507  | PATIO      | 471         |  |
| TOTAL | 3009     | 0           | 3009  | UPPER DECK | 475         |  |
|       |          |             |       | LOWER DECK | 943         |  |