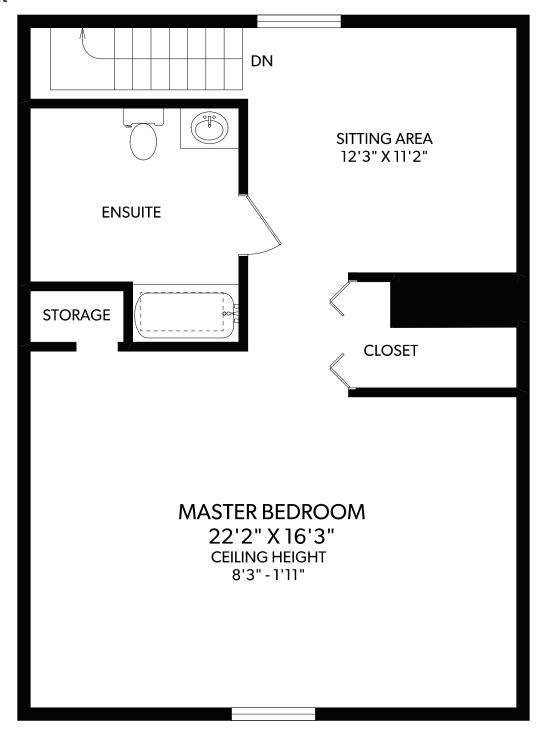

### **UPPER FLOOR**

| FLOOR | FINISHED | UNFINISHED | TOTAL |
|-------|----------|------------|-------|
| MAIN  | 1116     | 0          | 1116  |
| UPPER | 751      | 0          | 751   |
| LOWER | 0        | 1131       | 1131  |
| ΤΟΤΔΙ | 1967     | 1121       | 2008  |