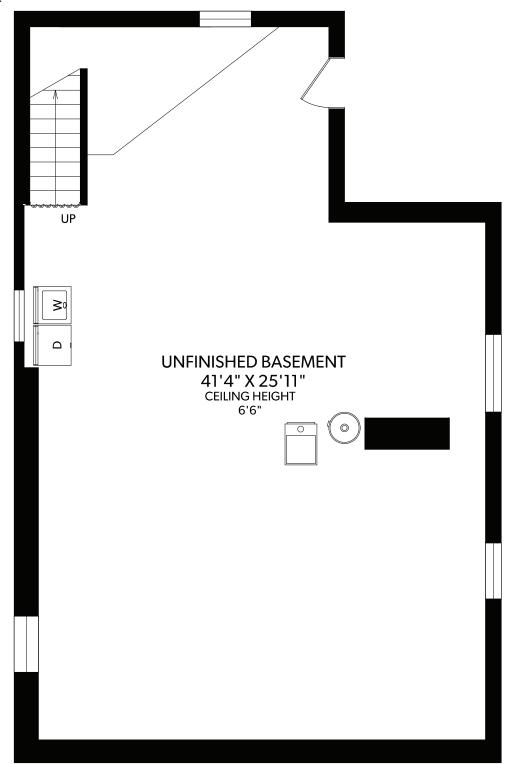

### **LOWER FLOOR**

| TOTAL | 0<br>0   | 1131       | 1131  |
|-------|----------|------------|-------|
| UPPER | 751      | 0          | 751   |
| MAIN  | 1116     | 0          | 1116  |
| FLOOR | FINISHED | UNFINISHED | TOTAL |