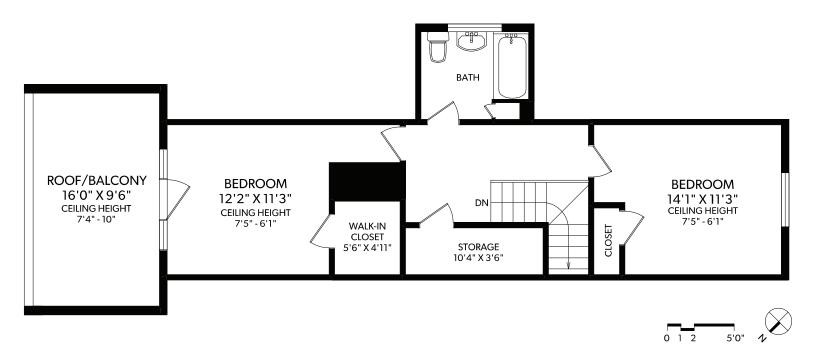

MEASURED 04/08/2019 BY TODD MAYER

| FLOOR | FINISHED | UNIFINISHED | TOTAL | OTHER AREAS |     |
|-------|----------|-------------|-------|-------------|-----|
| MAIN  | 1602     | 0           | 1602  | GREENHOUSE  | 265 |
| UPPER | 636      | 0           | 636   | SHED        | 244 |
| LOWER | 884      | 540         | 1424  | PATIO       | 417 |
| TOTAL | 3122     | 540         | 3662  | BALCONY     | 179 |

| FLOOR | FINISHED | UNIFINISHED | TOTAL | OTHER A    | OTHER AREAS |  |
|-------|----------|-------------|-------|------------|-------------|--|
| MAIN  | 1602     | 0           | 1602  | GREENHOUSE | 265         |  |
| UPPER | 636      | 0           | 636   | SHED       | 244         |  |
| LOWER | 884      | 540         | 1424  | PATIO      | 417         |  |
| TOTAL | 3122     | 540         | 3662  | BALCONY    | 179         |  |