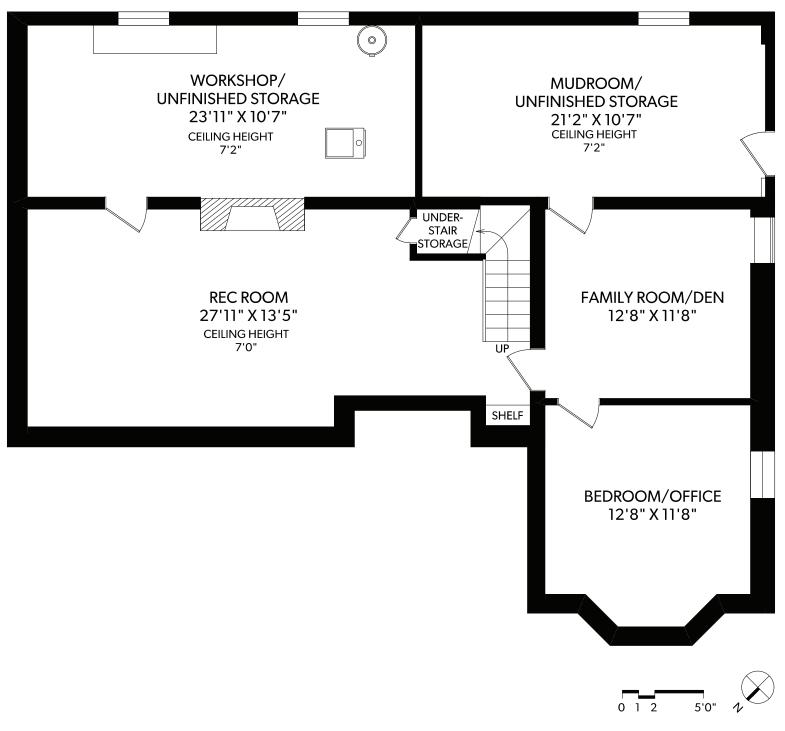

MEASURED 04/08/2019 BY TODD MAYER

| FLOOR | FINISHED | UNIFINISHED | TOTAL | OTHER AREAS |     |
|-------|----------|-------------|-------|-------------|-----|
| MAIN  | 1602     | 0           | 1602  | GREENHOUSE  | 265 |
| UPPER | 636      | 0           | 636   | SHED        | 244 |
| LOWER | 884      | 540         | 1424  | PATIO       | 417 |
| TOTAL | 3122     | 540         | 3662  | BALCONY     | 179 |

| FLOOR | FINISHED | UNIFINISHED | TOTAL | OTHER A    | OTHER AREAS |  |
|-------|----------|-------------|-------|------------|-------------|--|
| MAIN  | 1602     | 0           | 1602  | GREENHOUSE | 265         |  |
| UPPER | 636      | 0           | 636   | SHED       | 244         |  |
| LOWER | 884      | 540         | 1424  | PATIO      | 417         |  |
| TOTAL | 3122     | 540         | 3662  | BALCONY    | 179         |  |