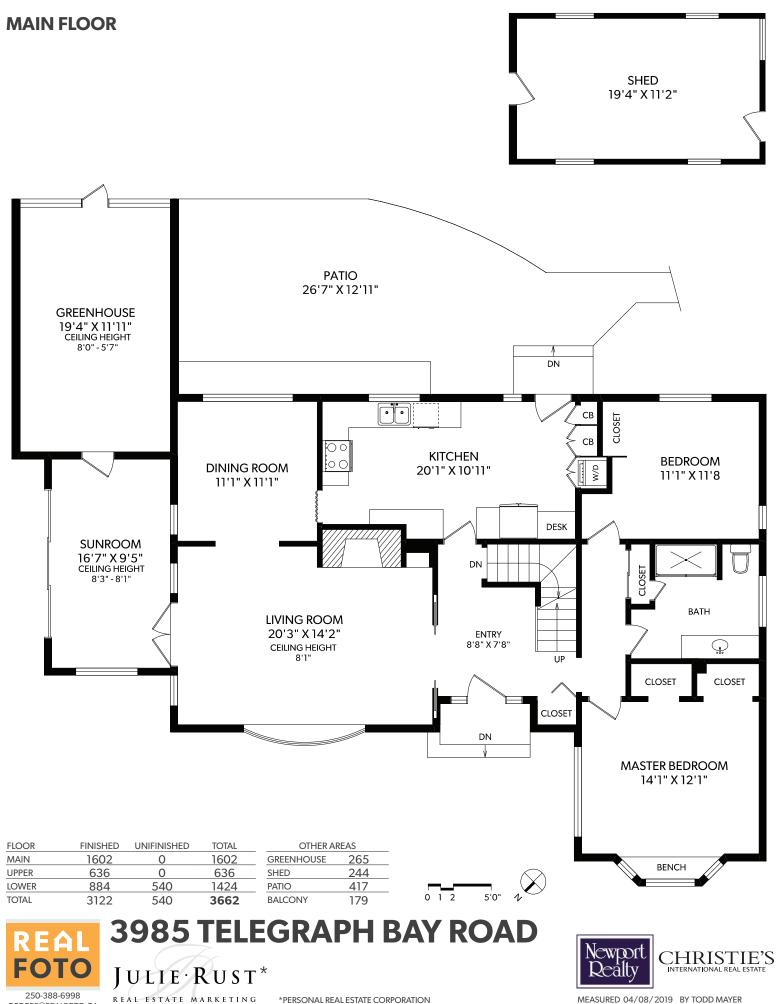

MEASURED 04/08/2019 BY TODD MAYER

| FLOOR | FINISHED | UNIFINISHED | TOTAL | OTHER AREAS |     |
|-------|----------|-------------|-------|-------------|-----|
| MAIN  | 1602     | 0           | 1602  | GREENHOUSE  | 265 |
| UPPER | 636      | 0           | 636   | SHED        | 244 |
| LOWER | 884      | 540         | 1424  | PATIO       | 417 |
| TOTAL | 3122     | 540         | 3662  | BALCONY     | 179 |

| FLOOR | FINISHED | UNIFINISHED | TOTAL | OTHER A    | OTHER AREAS |  |
|-------|----------|-------------|-------|------------|-------------|--|
| MAIN  | 1602     | 0           | 1602  | GREENHOUSE | 265         |  |
| UPPER | 636      | 0           | 636   | SHED       | 244         |  |
| LOWER | 884      | 540         | 1424  | PATIO      | 417         |  |
| TOTAL | 3122     | 540         | 3662  | BALCONY    | 179         |  |

**3985 TELEGRAPH BAY ROAD** JULIE · RUST\*

250-388-6998 ORDERS@REALFOTO.CA

REAL ESTATE MARKETING \*PERSONAL REAL ESTATE CORPORATION

All information furnished regarding this property is from sources deemed reliable but no warranty or representation is made to the accuracy thereof. Purchaser to verify measurements if important.