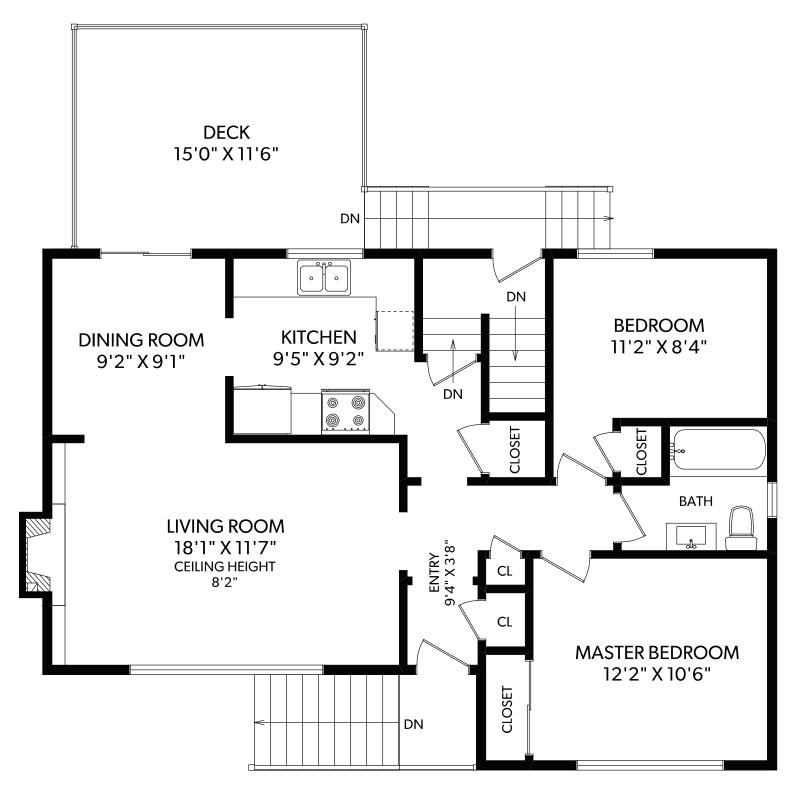

#### **MAIN FLOOR**

| FLOOR | FINISHED | UNFINISHED | TOTAL |
|-------|----------|------------|-------|
| MAIN  | 927      | 0          | 927   |
| LOWER | 561      | 195        | 756   |
| TOTAL | 1488     | 195        | 1683  |

| OTHER AREAS |     |  |  |  |
|-------------|-----|--|--|--|
| GARAGE      | 220 |  |  |  |
| DECK/PORCH  | 217 |  |  |  |
| SHEDS       | 272 |  |  |  |
| PATIO       | 169 |  |  |  |

ORDERS@REALFOTO.CA

#### **1670 HOWROYD AVENUE**

## I VAN STOLK

| FLOOR | FINISHED | UNFINISHED | TOTAL |
|-------|----------|------------|-------|
| MAIN  | 927      | 0          | 927   |
| LOWER | 561      | 195        | 756   |
| TOTAL | 1488     | 195        | 1683  |

| OTHER AREAS |     |  |  |
|-------------|-----|--|--|
| GARAGE      | 220 |  |  |
| DECK/PORCH  | 217 |  |  |
| SHEDS       | 272 |  |  |
| PATIO       | 169 |  |  |

ORDERS@REALFOTO.CA

# **1670 HOWROYD AVENUE**

DOCUMENT PREPARED FOR THE EXCLUSIVE USE O

### MARYAN VAN STOLK

MEASURED 03/13/2019 BY TODD MAYER