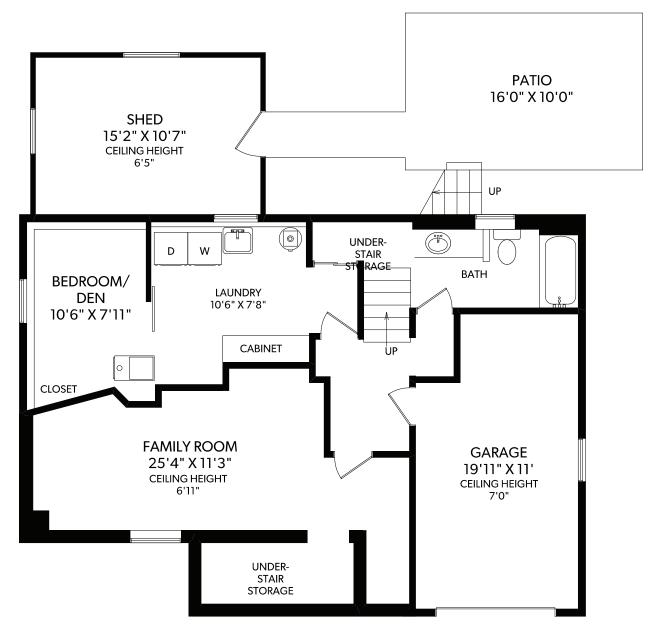

#### **MAIN FLOOR**

| FLOOR | FINISHED | UNFINISHED | TOTAL |
|-------|----------|------------|-------|
| MAIN  | 927      | 0          | 927   |
| LOWER | 561      | 195        | 756   |
| TOTAL | 1488     | 195        | 1683  |

| OTHER AREAS |     |  |  |  |
|-------------|-----|--|--|--|
| GARAGE      | 220 |  |  |  |
| DECK/PORCH  | 217 |  |  |  |
| SHEDS       | 272 |  |  |  |
| PATIO       | 169 |  |  |  |

ORDERS@REALFOTO.CA

## I VAN STOLK

| FLOOR | FINISHED | UNFINISHED | TOTAL |
|-------|----------|------------|-------|
| MAIN  | 927      | 0          | 927   |
| LOWER | 561      | 195        | 756   |
| TOTAL | 1488     | 195        | 1683  |

| OTHER AREAS |     |  |  |
|-------------|-----|--|--|
| GARAGE      | 220 |  |  |
| DECK/PORCH  | 217 |  |  |
| SHEDS       | 272 |  |  |
| PATIO       | 169 |  |  |

ORDERS@REALFOTO.CA