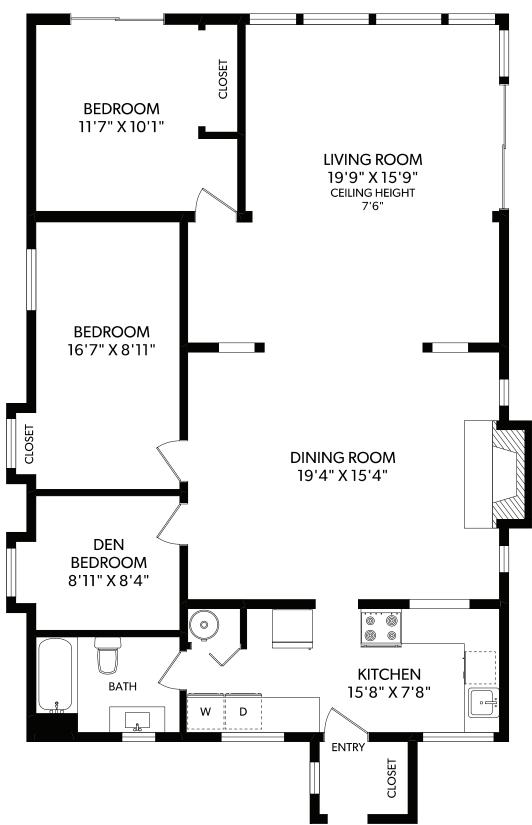

| FLOOR | FINISHED | UNFINISHED | TOTAL | OTHER AREAS |     |  |
|-------|----------|------------|-------|-------------|-----|--|
| MAIN  | 1364     | 0          | 1364  | BUNKHOUSE   | 161 |  |
| TOTAL | 1364     | 0          | 1364  | DECK        | 249 |  |