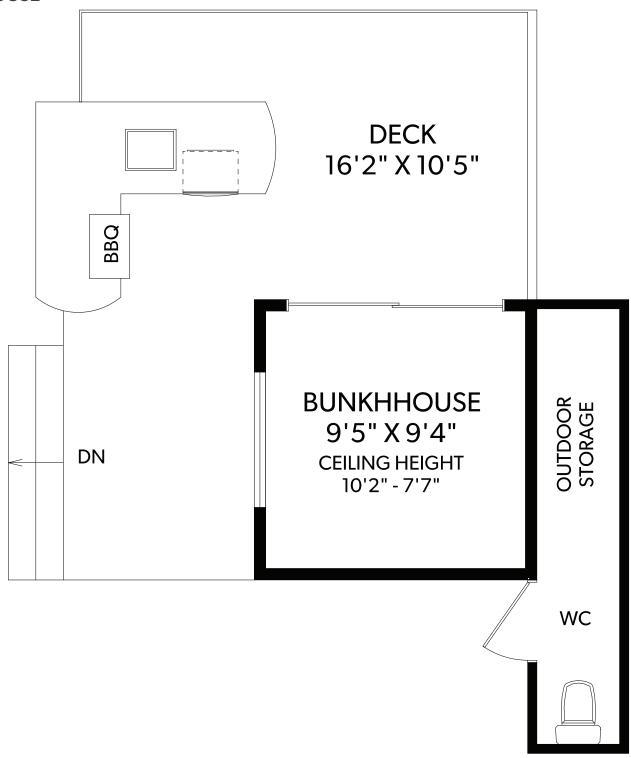

## **BUNKHOUSE**

| FLOOR | FINISHED | UNFINISHED | TOTAL | OTHER AREAS |     |
|-------|----------|------------|-------|-------------|-----|
| MAIN  | 1364     | 0          | 1364  | BUNKHOUSE   | 161 |
| TOTAL | 1364     | 0          | 1364  | DECK        | 249 |