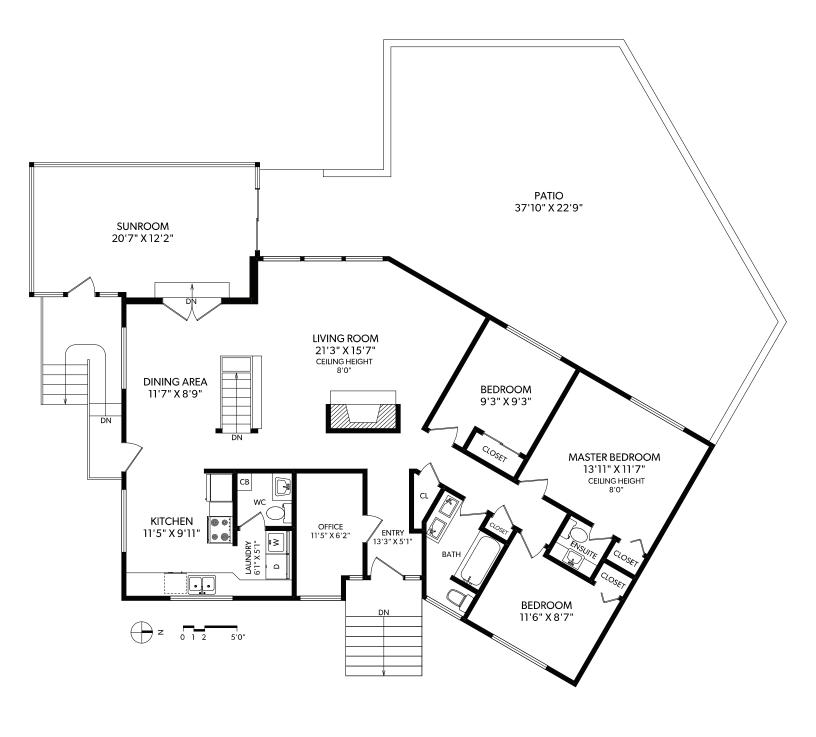

| FLOOR | FINISHED | UNFINISHED | TOTAL | OTHER AREAS |     |
|-------|----------|------------|-------|-------------|-----|
| MAIN  | 1721     | 0          | 1721  | CARPORT     | 445 |
| LOWER | 388      | 240        | 628   | PATIO       | 996 |
| TOTAL | 2109     | 240        | 2349  | CRAWLSPACE  | 895 |

2974 IRMA STREET DOCUMENT PREPARED FOR THE EXCLUSIVE USE OF JOANNE BRODERSEN\*

ORDERS@REALFOTO.CA MEASURED 02/27/2019 BY CLAYTON OVINGE

All information furnished regarding this property is from sources deemed reliable but no warranty or representation is made to the accuracy thereof. Purchaser to verify measurements if important.