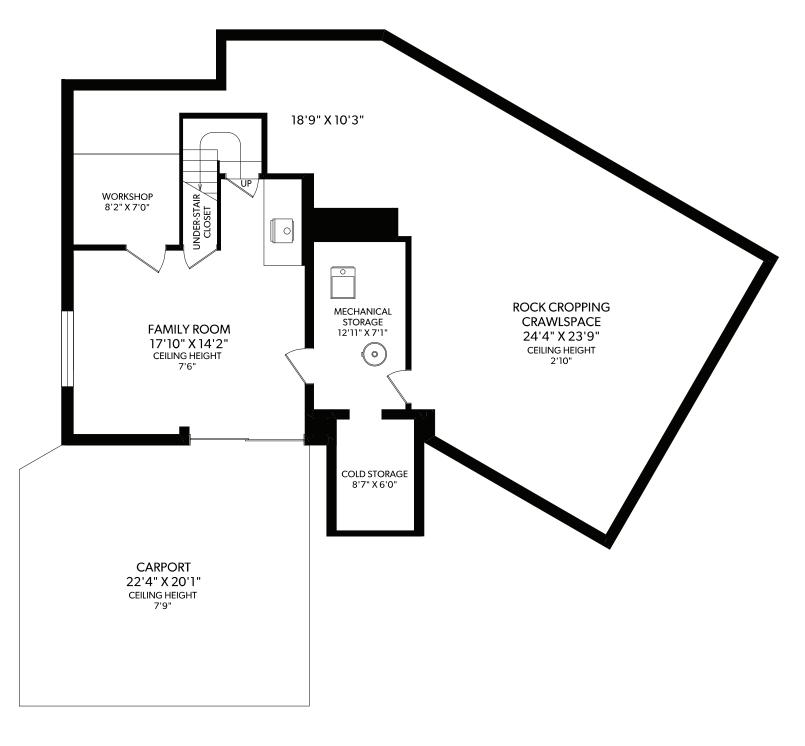

## **LOWER FLOOR**

| FLOOR | FINISHED | UNFINISHED | TOTAL | OTHER AREAS |     |
|-------|----------|------------|-------|-------------|-----|
| MAIN  | 1721     | 0          | 1721  | CARPORT     | 445 |
| LOWER | 388      | 240        | 628   | PATIO       | 996 |
| TOTAL | 2109     | 240        | 2349  | CRAWLSPACE  | 895 |

ORDERS@REALFOTO.CA MEASURED 02/27/2019 BY CLAYTON OVINGE

All information furnished regarding this property is from sources deemed reliable but no warranty or representation is made to the accuracy thereof. Purchaser to verify measurements if important.