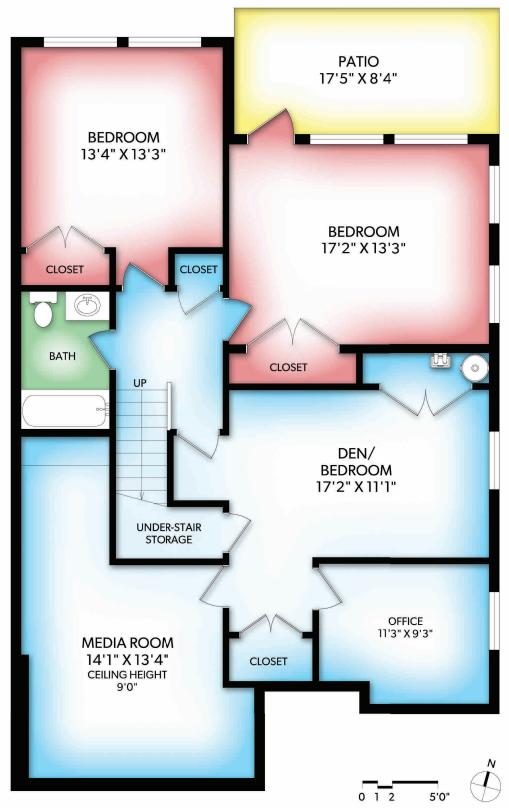

### **LOWER FLOOR**

| FLOOR | FINISHED | UNFINISHED | TOTAL | OTHER AREAS |     |
|-------|----------|------------|-------|-------------|-----|
| MAIN  | 1378     | 0          | 1378  | GARAGE      | 437 |
| LOWER | 1407     | 0          | 1407  | PATIOS      | 393 |
| TOTAL | 2785     | 0          | 2785  | BALCONY     | 159 |

# 1-3650 CITADEL PLACE

DOCUMENT PREPARED FOR THE EXCLUSIVE USE OF