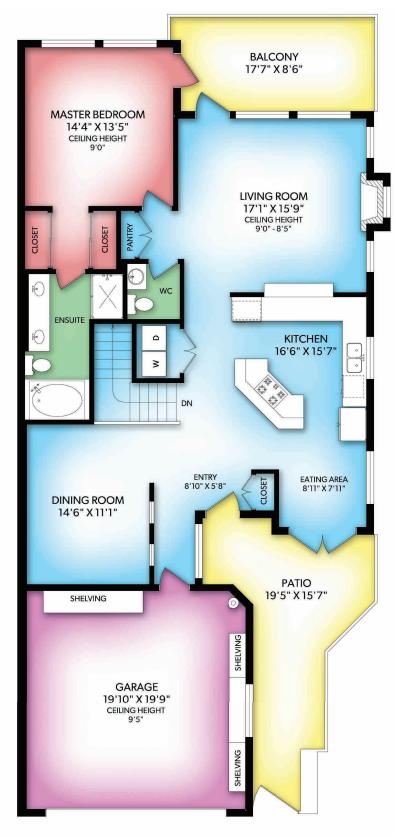

#### **MAIN FLOOR**

| FLOOR | FINISHED | UNFINISHED | TOTAL | OTHER AREAS |     |
|-------|----------|------------|-------|-------------|-----|
| MAIN  | 1378     | 0          | 1378  | GARAGE      | 437 |
| LOWER | 1407     | 0          | 1407  | PATIOS      | 393 |
| TOTAL | 2785     | 0          | 2785  | BALCONY     | 159 |

# 1-3650 CITADEL PLACE

MEASURED 03/01/2019 BY CLAY OVINGE