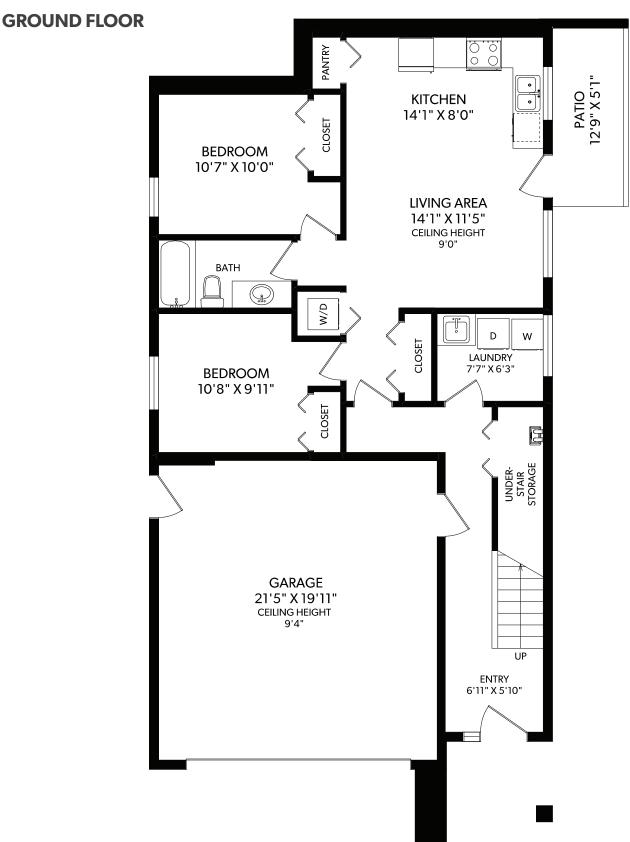

## **MAIN FLOOR**

| FLOOR  | FINISHED | UNFINISHED | TOTAL | OTHE   | RAREAS |       | $\neg$ $\bigcirc$ |
|--------|----------|------------|-------|--------|--------|-------|-------------------|
| MAIN   | 1575     | 0          | 1575  | GARAGE | 456    | 0 1 2 | 5'0"              |
| GROUND | 1034     | 0          | 1034  | PATIOS | 157    |       |                   |
| TOTAL  | 2609     | 0          | 2609  |        |        |       |                   |

## **1234 FLINT ROAD**

MEASURED 01/22/2019 BY TODD MAYER

| FLOOR  | FINISHED | UNFINISHED | TOTAL |
|--------|----------|------------|-------|
| MAIN   | 1575     | 0          | 1575  |
| GROUND | 1034     | 0          | 1034  |
| TOTAL  | 2609     | 0          | 2609  |