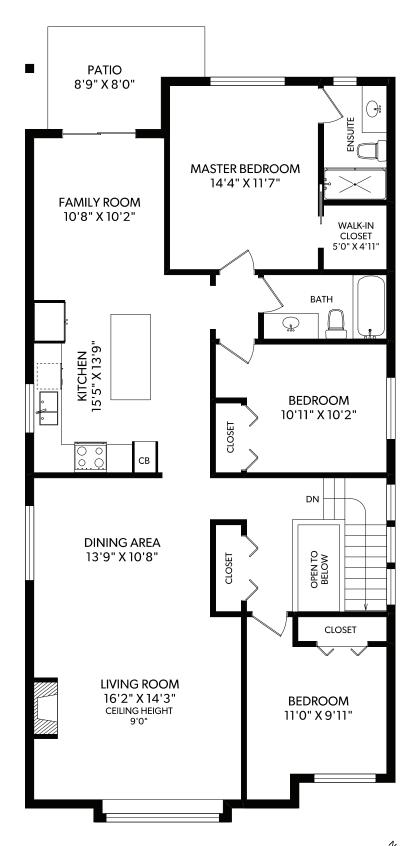

## **MAIN FLOOR**

| FLOOR  | FINISHED | UNFINISHED | TOTAL | OTHE   | RAREAS |       | $\neg$ $\bigcirc$ |
|--------|----------|------------|-------|--------|--------|-------|-------------------|
| MAIN   | 1575     | 0          | 1575  | GARAGE | 456    | 0 1 2 | 5'0"              |
| GROUND | 1034     | 0          | 1034  | PATIOS | 157    |       |                   |
| TOTAL  | 2609     | 0          | 2609  |        |        |       |                   |

## **1234 FLINT ROAD**

MEASURED 01/22/2019 BY TODD MAYER

| FLOOR  | FINISHED | UNFINISHED | TOTAL |
|--------|----------|------------|-------|
| MAIN   | 1575     | 0          | 1575  |
| GROUND | 1034     | 0          | 1034  |
| TOTAL  | 2609     | 0          | 2609  |