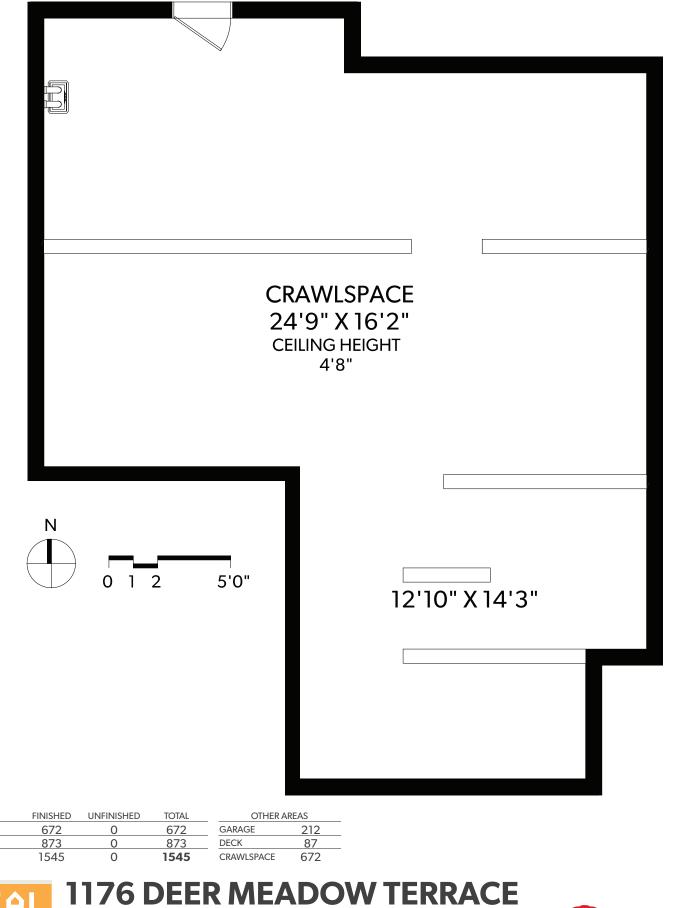

| FLOOR | FINISHED | UNFINISHED | TOTAL | OTHER AREAS |     |
|-------|----------|------------|-------|-------------|-----|
| MAIN  | 672      | 0          | 672   | GARAGE      | 212 |
| UPPER | 873      | 0          | 873   | DECK        | 87  |
| TOTAL | 1545     | 0          | 1545  | CRAWLSPACE  | 672 |

## CRAWLSPACE

**RF/MAX** 

CAMOSUN

RE/MAX

DOCUMENT PREPARED FOR THE EXCLUSIVE USE OF

\*PERSONAL REAL ESTATE CORPORATION

250-388-6998

FLOOR

MAIN

UPPER

TOTAL

R

F(

ORDERS@REALFOTO.CA MEASURED 11/07/2018 BY TODD MAYER

All information furnished regarding this property is from sources deemed reliable but no warranty or representation is made to the accuracy thereof.