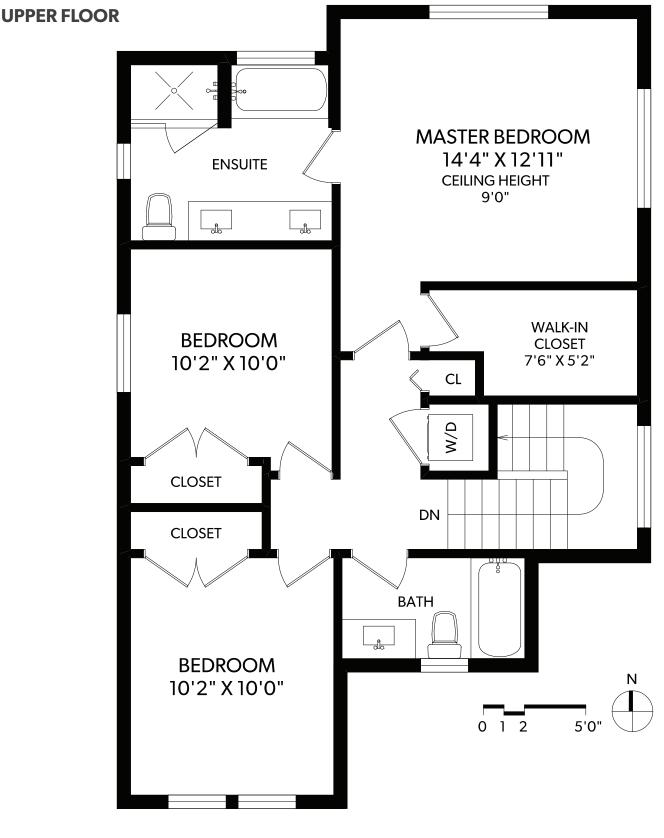

| FLOOR | FINISHED | UNFINISHED | TOTAL | OTHER AREAS |     |
|-------|----------|------------|-------|-------------|-----|
| MAIN  | 672      | 0          | 672   | GARAGE      | 212 |
| UPPER | 873      | 0          | 873   | DECK        | 87  |
| TOTAL | 1545     | 0          | 1545  | CRAWLSPACE  | 672 |

**1176 DEER MEADOW TERRACE** DOCUMENT PREPARED FOR THE EXCLUSIVE USE OF HATTER\* KING\*

250-388-6998 \*PERSONAL REAL ESTATE CORPORATION ORDERS@REALFOTO.CA MEASURED 11/07/2018 BY TODD MAYER

All information furnished regarding this property is from sources deemed reliable but no warranty or representation is made to the accuracy thereof.

**1176 DEER MEADOW TERRACE** DOCUMENT PREPARED FOR THE EXCLUSIVE USE OF HATTER\* KING\* \*PERSONAL REAL ESTATE CORPORATION

ORDERS@REALFOTO.CA MEASURED 11/07/2018 BY TODD MAYER

All information furnished regarding this property is from sources deemed reliable but no warranty or representation is made to the accuracy thereof.