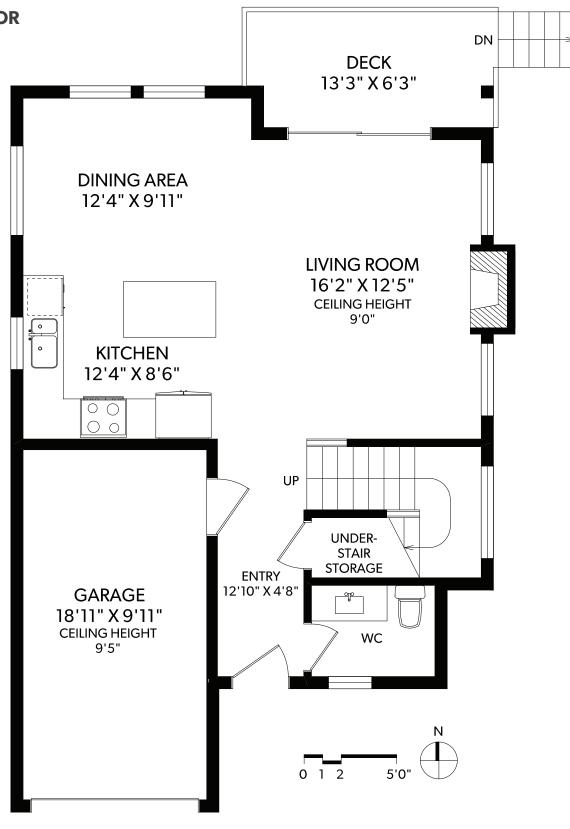

| FLOOR | FINISHED | UNFINISHED | TOTAL | OTHER AREAS |     |
|-------|----------|------------|-------|-------------|-----|
| MAIN  | 672      | 0          | 672   | GARAGE      | 212 |
| UPPER | 873      | 0          | 873   | DECK        | 87  |
| TOTAL | 1545     | 0          | 1545  | CRAWLSPACE  | 672 |

**1176 DEER MEADOW TERRACE** DOCUMENT PREPARED FOR THE EXCLUSIVE USE OF HATTER\* KING\*

250-388-6998 \*PERSONAL REAL ESTATE CORPORATION ORDERS@REALFOTO.CA MEASURED 11/07/2018 BY TODD MAYER

All information furnished regarding this property is from sources deemed reliable but no warranty or representation is made to the accuracy thereof.

**1176 DEER MEADOW TERRACE** DOCUMENT PREPARED FOR THE EXCLUSIVE USE OF HATTER\* KING\* \*PERSONAL REAL ESTATE CORPORATION

ORDERS@REALFOTO.CA MEASURED 11/07/2018 BY TODD MAYER

All information furnished regarding this property is from sources deemed reliable but no warranty or representation is made to the accuracy thereof.