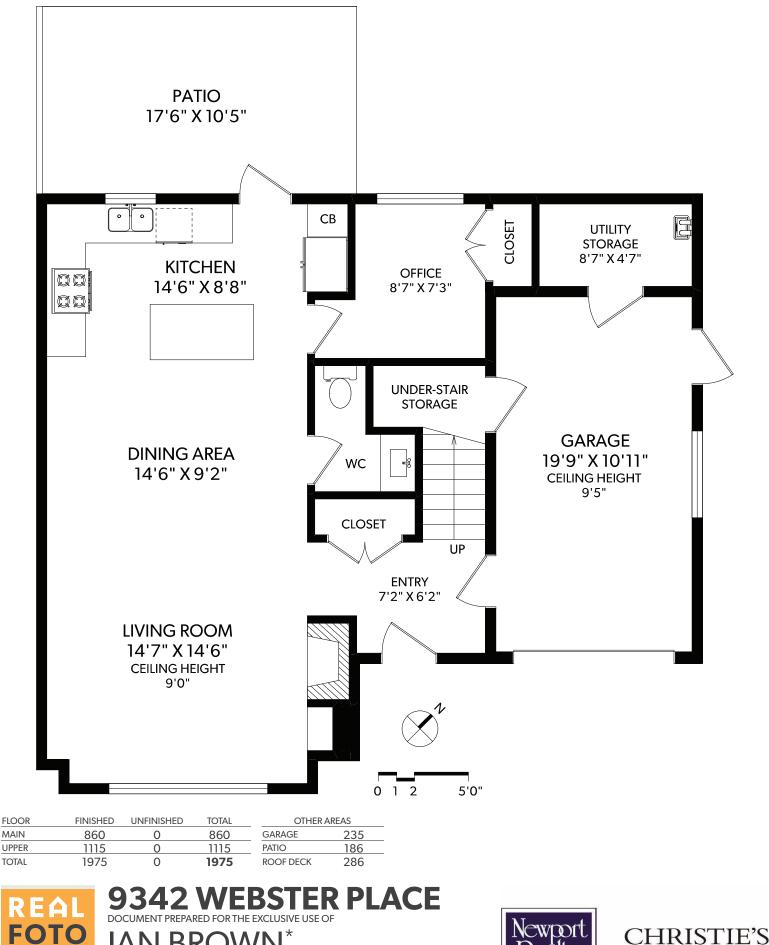

## **MAIN FLOOR**

250-388-6998 \*PERSONAL REAL ESTATE CORPORATION ORDERS@REALFOTO.CA MEASURED 03/11/2019 BY CLAY OVINGE

All information furnished regarding this property is from sources deemed reliable but no warranty or representation is made to the accuracy thereof. Purchaser to verify measurements if important.

9342 WEBSTER PLACE DOCUMENT PREPARED FOR THE EXCLUSIVE USE OF IAN BROWN\*

250-388-6998 \*PERSONAL REAL ESTATE CORPORATION ORDERS@REALFOTO.CA MEASURED 03/11/2019 BY CLAY OVINGE

All information furnished regarding this property is from sources deemed reliable but no warranty or representation is made to the accuracy thereof. Purchaser to verify measurements if important.

| FLOOR | FINISHED | UNFINISHED | TOTAL | OTHER AREAS |     |
|-------|----------|------------|-------|-------------|-----|
| MAIN  | 860      | 0          | 860   | GARAGE      | 235 |
| UPPER | 1115     | 0          | 1115  | PATIO       | 186 |
| TOTAL | 1975     | 0          | 1975  | ROOF DECK   | 286 |