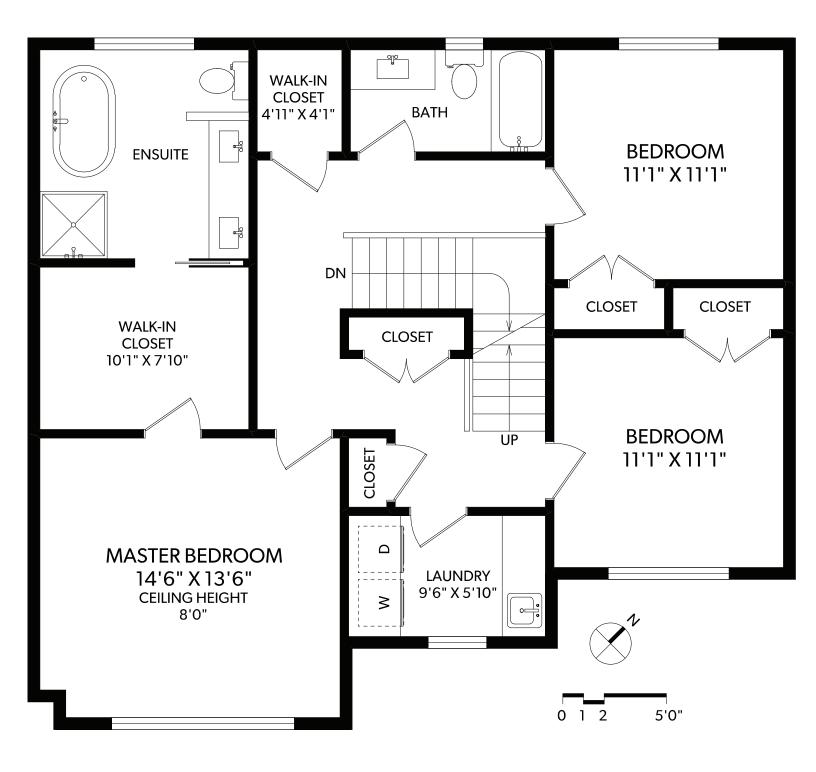

## **UPPER FLOOR**

| FLOOR | FINISHED | UNFINISHED | TOTAL | OTHER AREAS |     |
|-------|----------|------------|-------|-------------|-----|
| MAIN  | 860      | 0          | 860   | GARAGE      | 235 |
| UPPER | 1115     | 0          | 1115  | PATIO       | 186 |
| TOTAL | 1975     | 0          | 1975  | ROOF DECK   | 286 |