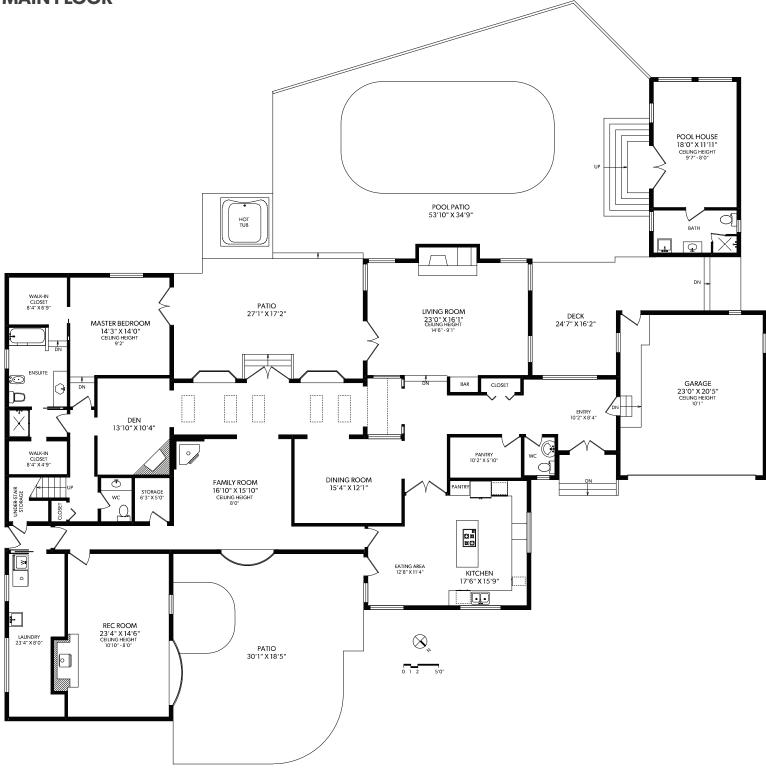

## **MAIN FLOOR**

| FLOOR      | FINISHED | UNFINISHED | TOTAL | OTHER      |
|------------|----------|------------|-------|------------|
| MAIN       | 3588     | 0          | 3588  | GARAGE     |
| UPPER      | 676      | 0          | 676   | PATIOS     |
| POOL HOUSE | 336      | 0          | 336   | POOL PATIO |
| TOTAL      | 4600     | 0          | 4600  | DECK       |
|            |          |            |       | BALCONY    |

| OTHER AREAS |  |  |
|-------------|--|--|
| 515         |  |  |
| 1120        |  |  |
| 1654        |  |  |
| 331         |  |  |
| 121         |  |  |
| 336         |  |  |
|             |  |  |

2763 ARBUTUS ROAD DOCUMENT PREPARED FOR THE EXCLUSIVE USE OF ROXANNE BRASS REAL ESTATE GROUP