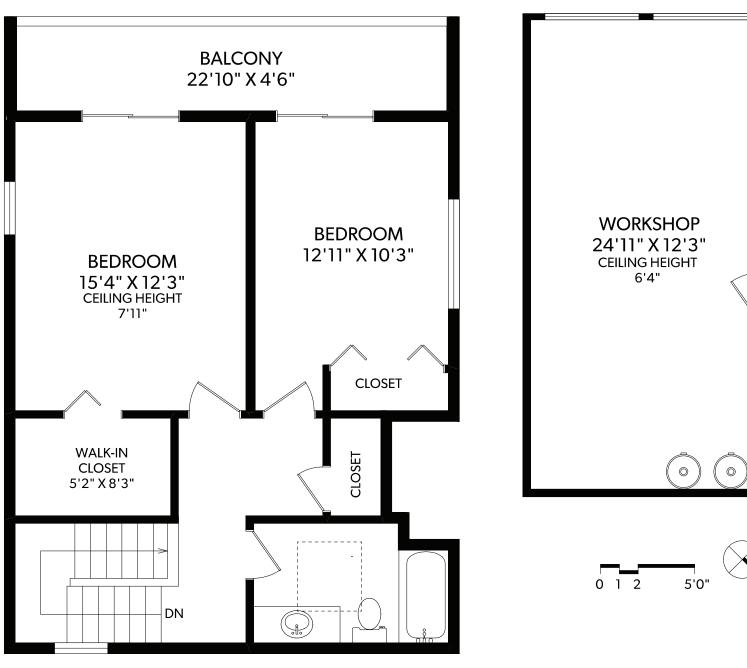

## **POOL HOUSE LOWER FLOOR**

| FLOOR      | FINISHED | UNFINISHED | TOTAL |    |
|------------|----------|------------|-------|----|
| MAIN       | 3588     | 0          | 3588  | G  |
| UPPER      | 676      | 0          | 676   | PA |
| POOL HOUSE | 336      | 0          | 336   | P  |
| TOTAL      | 4600     | 0          | 4600  | D  |
|            |          |            |       | B  |

| OTHER AREAS |      |  |
|-------------|------|--|
| GARAGE      | 515  |  |
| PATIOS      | 1120 |  |
| POOL PATIO  | 1654 |  |
| DECK        | 331  |  |
| BALCONY     | 121  |  |
| WORKSHOP    | 336  |  |
|             |      |  |