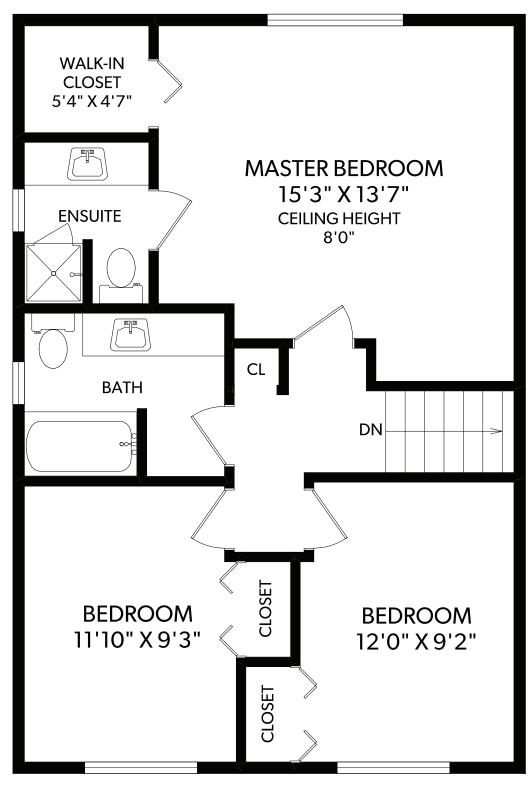

**UPPER FLOOR** 

| FLOOR  | FINISHED | UNFINISHED | TOTAL | OTHER A    | OTHER AREAS |   |   |   |      |
|--------|----------|------------|-------|------------|-------------|---|---|---|------|
| MAIN   | 750      | 0          | 750   | GARAGE     | 468         |   |   |   |      |
| GROUND | 699      | 0          | 699   | DECK       | 539         | 0 | 1 | 2 | 5'0" |
| UPPER  | 717      | 0          | 717   | CRAWLSPACE | 695         |   |   | _ |      |
| TOTAL  | 2166     | 0          | 2166  | _          |             |   |   |   |      |

**16 WEST ROAD** DOCUMENT PREPARED FOR THE EXCLUSIVE USE OF

250-388-6998 HAIIER KING \*PERSONAL REAL ESTATE CORPORATION

ORDERS@REALFOTO.CA MEASURED 10/09/2018 BY DAN VAN DER MERWE

All information furnished regarding this property is from sources deemed reliable but no warranty or representation is made to the accuracy thereof.