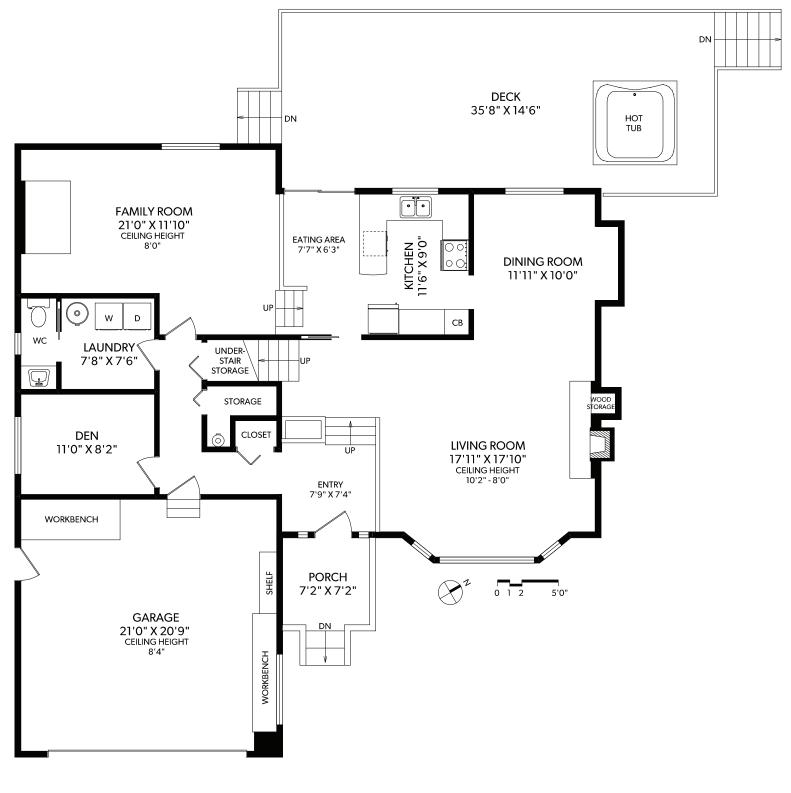

## **GROUND FLOOR**

**16 WEST ROAD** DOCUMENT PREPARED FOR THE EXCLUSIVE USE OF HATTER\* KING\*

250-388-6998 \*PERSONAL REAL ESTATE CORPORATION

ORDERS@REALFOTO.CA MEASURED 10/09/2018 BY DAN VAN DER MERWE

All information furnished regarding this property is from sources deemed reliable but no warranty or representation is made to the accuracy thereof.