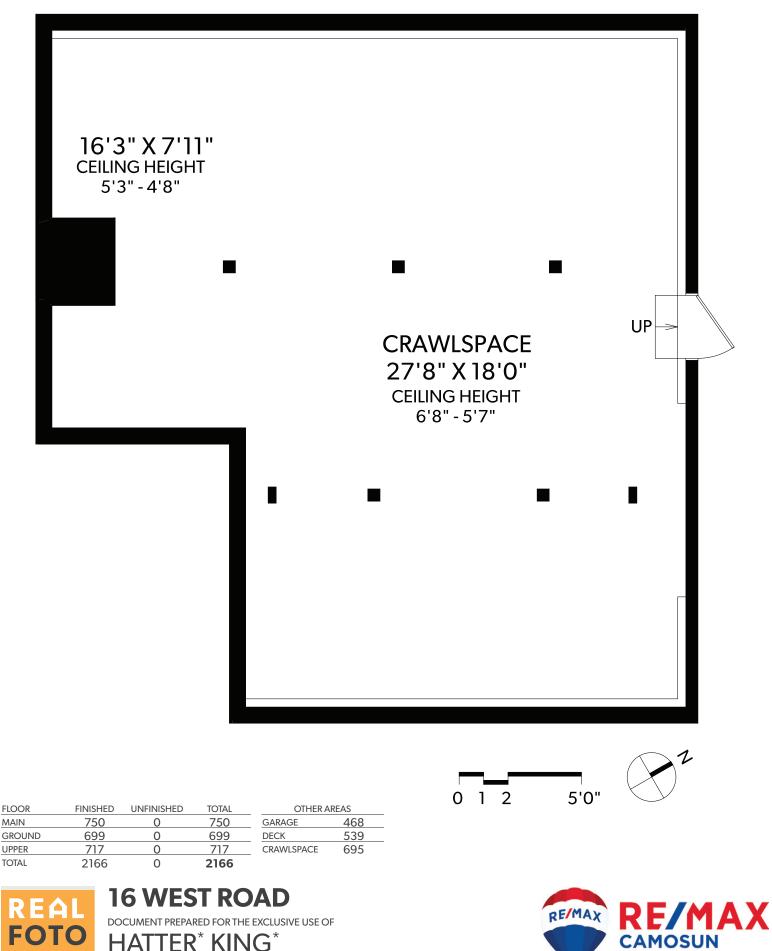

## **MAIN FLOOR**

| FLOOR  | FINISHED | UNFINISHED | TOTAL | OTHER AREAS |     |  |
|--------|----------|------------|-------|-------------|-----|--|
| MAIN   | 750      | 0          | 750   | GARAGE      | 468 |  |
| GROUND | 699      | 0          | 699   | DECK        | 539 |  |
| UPPER  | 717      | 0          | 717   | CRAWLSPACE  | 695 |  |
| TOTAL  | 2166     | 0          | 2166  |             |     |  |

r

Each Office Independently Owned and Operated

W®

250-388-6998 \*PERSONAL REAL ESTATE CORPORATION ORDERS@REALFOTO.CA MEASURED 10/09/2018 BY DAN VAN DER MERWE

All information furnished regarding this property is from sources deemed reliable but no warranty or representation is made to the accuracy thereof.