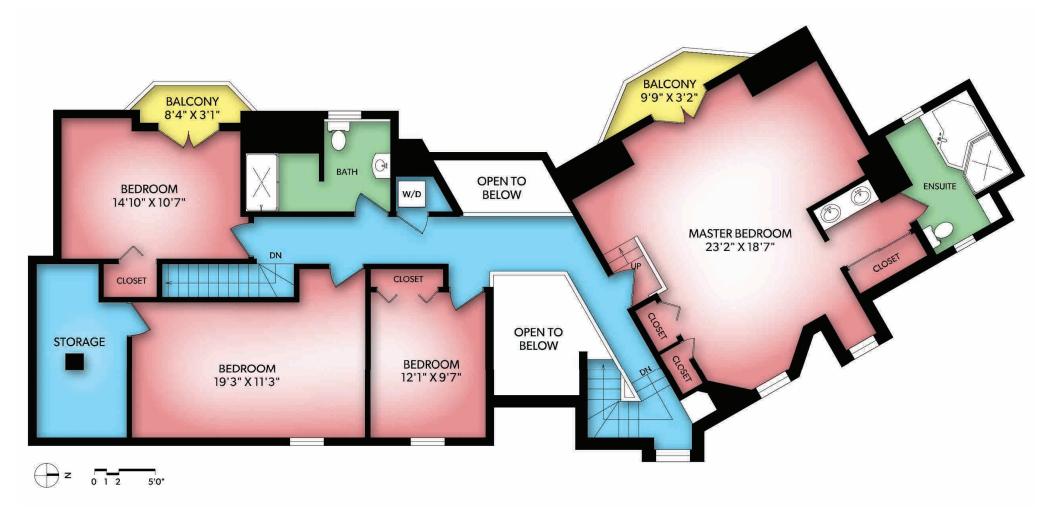

### **UPPER FLOOR**

| FLOOR | FINISHED | UNFINISHED | TOTAL |
|-------|----------|------------|-------|
| MAIN  | 1910     | 0          | 1910  |
| UPPER | 1788     | 0          | 1788  |
| TOTAL | 3698     | 0          | 3698  |

| OTHER AREAS |     |  |
|-------------|-----|--|
| GARAGE 334  |     |  |
| PATIO       | 385 |  |
| BALCONY     | 66  |  |
| DECK        | 176 |  |
| WOOD ROOM   | 176 |  |

## 8319 ALEC ROAD

DOCUMENT PREPARED FOR THE EXCLUSIVE USE OF

250-388-6998

\*PERSONAL REAL ESTATE CORPORATION ORDERS@REALFOTO.CA MEASURED 10/04/2018 BY DAN VAN DER MERWE RF/MAX® **ALLIANCE** 