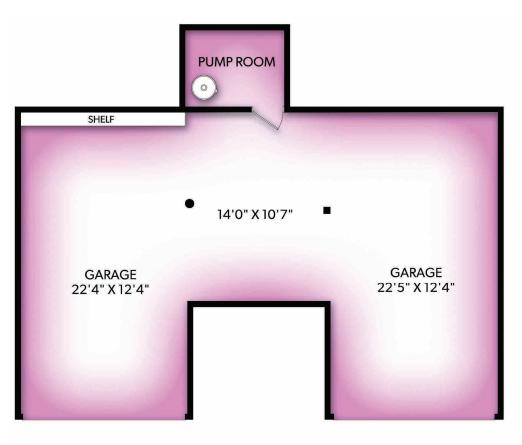

### **GARAGES**

DOUBLE 806 **GARAGE** SINGLE GA-258 RAGE

## 8319 ALEC ROAD

DOCUMENT PREPARED FOR THE EXCLUSIVE USE OF

250-388-6998

ORDERS@REALFOTO.CA MEASURED 10/04/2018 BY DAN VAN DER MERWE

RF/MAX® \*PERSONAL REAL ESTATE CORPORATION All information furnished regarding this property is from sources deemed reliable but no warranty or representation is made to the accuracy thereof.