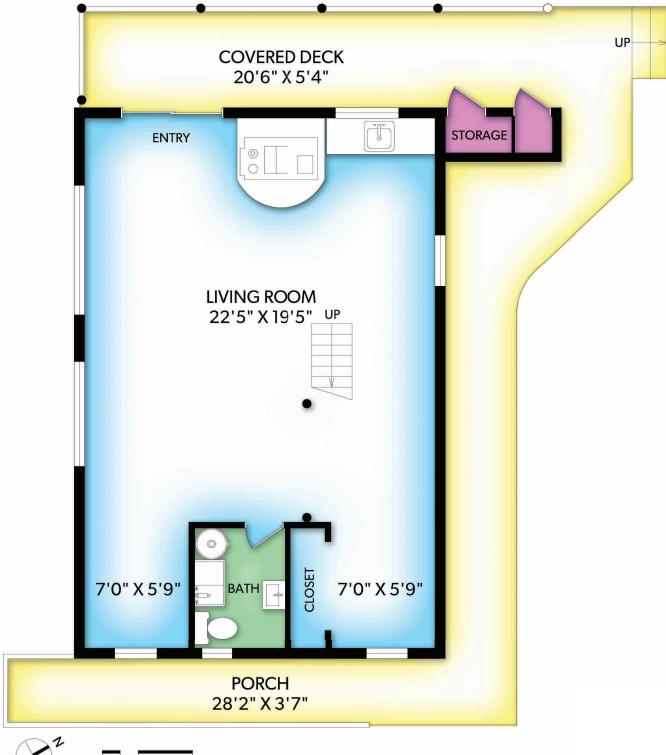

### **COTTAGE MAIN FLOOR**

| FLOOR | FINISHED | UNFINISHED | TOTAL |
|-------|----------|------------|-------|
| MAIN  | 630      | 0          | 630   |
| LOFT  | 320      | 0          | 320   |
| TOTAL | 950      | 0          | 950   |

| OTHER AREAS |  |  |
|-------------|--|--|
| 113         |  |  |
|             |  |  |
| 313         |  |  |
| 19          |  |  |
|             |  |  |

## 8319 ALEC ROAD

DOCUMENT PREPARED FOR THE EXCLUSIVE USE OF

\*PERSONAL REAL ESTATE CORPORATION ORDERS@REALFOTO.CA MEASURED 10/04/2018 BY DAN VAN DER MERWE

### **COTTAGE LOFT**

| FLOOR | FINISHED | UNFINISHED | TOTAL |
|-------|----------|------------|-------|
| MAIN  | 630      | 0          | 630   |
| LOFT  | 320      | 0          | 320   |
| TOTAL | 950      | 0          | 950   |

| OTHER AREAS |     |  |
|-------------|-----|--|
| COVERED     | 113 |  |
| DECK        | 113 |  |
| PORCH       | 313 |  |
| STORAGE     | 19  |  |

# 8319 ALEC ROAD

DOCUMENT PREPARED FOR THE EXCLUSIVE USE OF

\*PERSONAL REAL ESTATE CORPORATION ORDERS@REALFOTO.CA MEASURED 10/04/2018 BY DAN VAN DER MERWE