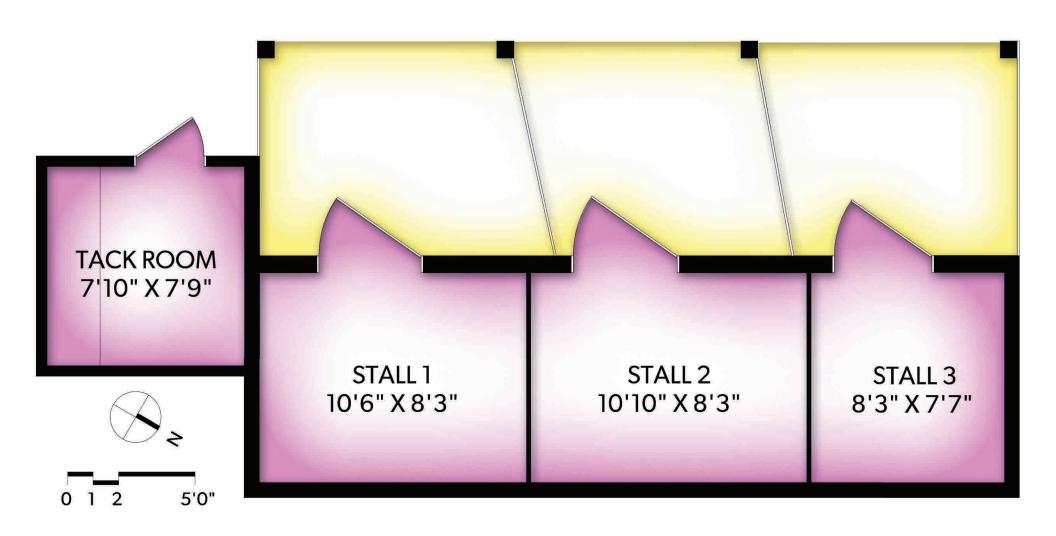

### **STABLE GROUND FLOOR**

| FLOOR  | FINISHED | UNFINISHED | TOTAL |
|--------|----------|------------|-------|
| GROUND | 0        | 289        | 289   |
| UPPER  | 0        | 555        | 555   |
| TOTAL  | 0        | 844        | 844   |

| OTHER AREAS  |  |  |
|--------------|--|--|
| TACK ROOM 73 |  |  |
| DECK 69      |  |  |

### **STABLE UPPER FLOOR**

| FLOOR  | FINISHED | UNFINISHED | TOTAL |
|--------|----------|------------|-------|
| GROUND | 0        | 289        | 289   |
| UPPER  | 0        | 555        | 555   |
| TOTAL  | 0        | 844        | 844   |

| OTHER AREAS |    |  |  |
|-------------|----|--|--|
| TACK ROOM   | 73 |  |  |
| DECK        | 69 |  |  |
|             |    |  |  |