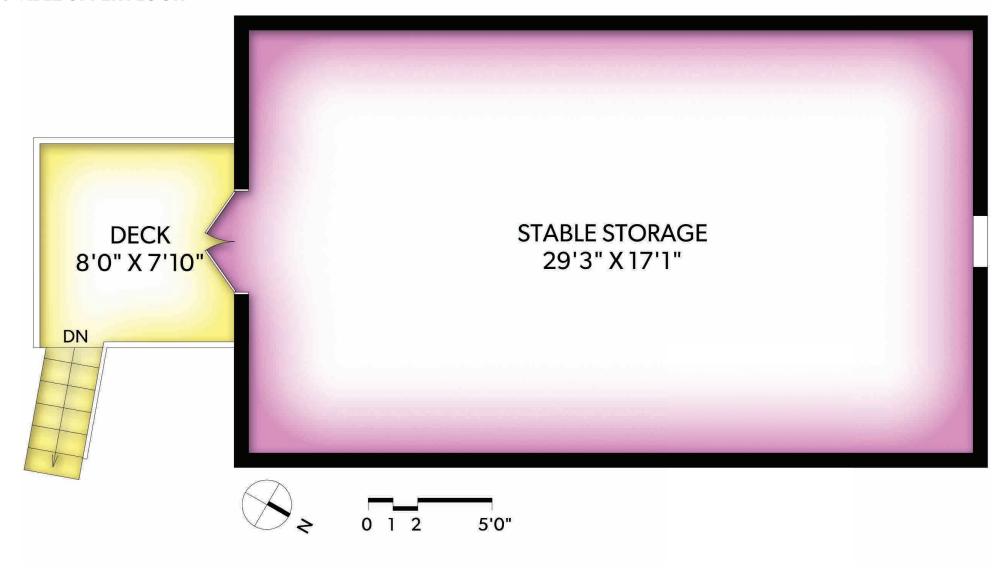

### **STABLE GROUND FLOOR**

| FLOOR  | FINISHED | UNFINISHED | TOTAL |
|--------|----------|------------|-------|
| GROUND | 0        | 289        | 289   |
| UPPER  | 0        | 555        | 555   |
| TOTAL  | 0        | 844        | 844   |

| OTHER AREAS  |  |  |
|--------------|--|--|
| TACK ROOM 73 |  |  |
| DECK 69      |  |  |

### **STABLE UPPER FLOOR**

| FLOOR  | FINISHED | UNFINISHED | TOTAL |
|--------|----------|------------|-------|
| GROUND | 0        | 289        | 289   |
| UPPER  | 0        | 555        | 555   |
| TOTAL  | 0        | 844        | 844   |

| OTHER AREAS |    |  |  |
|-------------|----|--|--|
| TACK ROOM   | 73 |  |  |
| DECK        | 69 |  |  |
|             |    |  |  |