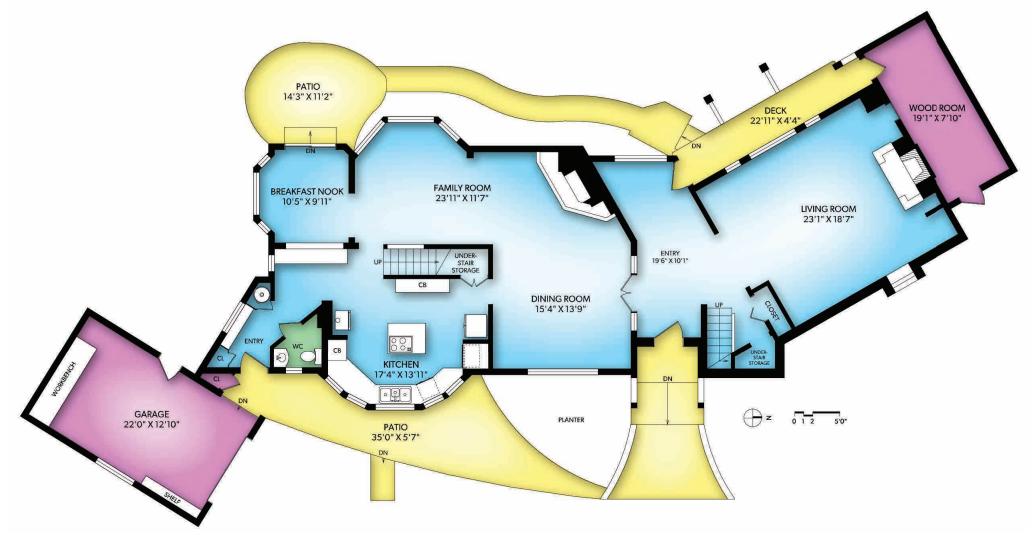

### **MAIN FLOOR**

| FLOOR | FINISHED | UNFINISHED | TOTAL |
|-------|----------|------------|-------|
| MAIN  | 1910     | 0          | 1910  |
| UPPER | 1788     | 0          | 1788  |
| TOTAL | 3698     | 0          | 3698  |

| OTHER AREAS |     |  |
|-------------|-----|--|
| GARAGE 334  |     |  |
| PATIO       | 385 |  |
| BALCONY     | 66  |  |
| DECK        | 176 |  |
| WOOD ROOM   | 176 |  |

# 8319 ALEC ROAD

DOCUMENT PREPARED FOR THE EXCLUSIVE USE OF

250-388-6998

\*PERSONAL REAL ESTATE CORPORATION ORDERS@REALFOTO.CA MEASURED 10/04/2018 BY DAN VAN DER MERWE