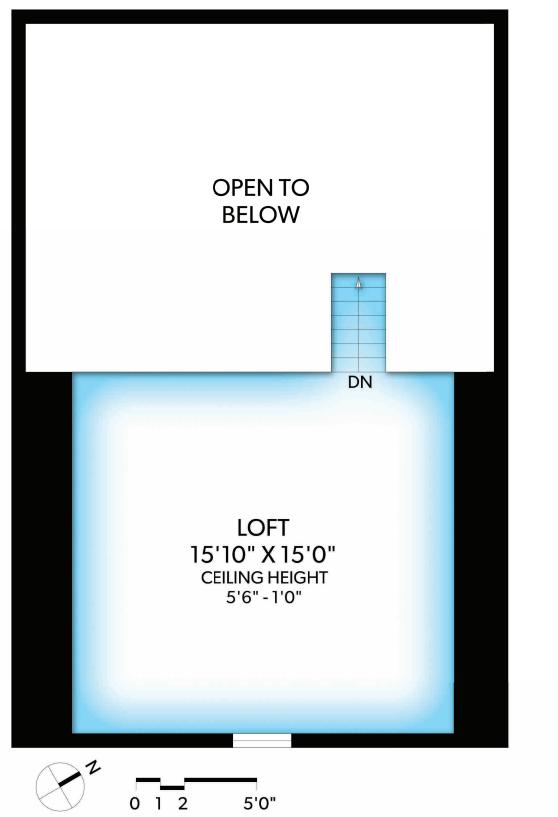

### **COTTAGE LOFT**

| FLOOR | FINISHED | UNFINISHED | TOTAL |
|-------|----------|------------|-------|
| MAIN  | 630      | 0          | 630   |
| LOFT  | 320      | 0          | 320   |
| TOTAL | 950      | 0          | 950   |

| OTHER AREAS |     |  |
|-------------|-----|--|
| COVERED     | 113 |  |
| DECK        | 113 |  |
| PORCH       | 313 |  |
| STORAGE     | 19  |  |

# 8319 ALEC ROAD

DOCUMENT PREPARED FOR THE EXCLUSIVE USE OF

\*PERSONAL REAL ESTATE CORPORATION ORDERS@REALFOTO.CA MEASURED 10/04/2018 BY DAN VAN DER MERWE