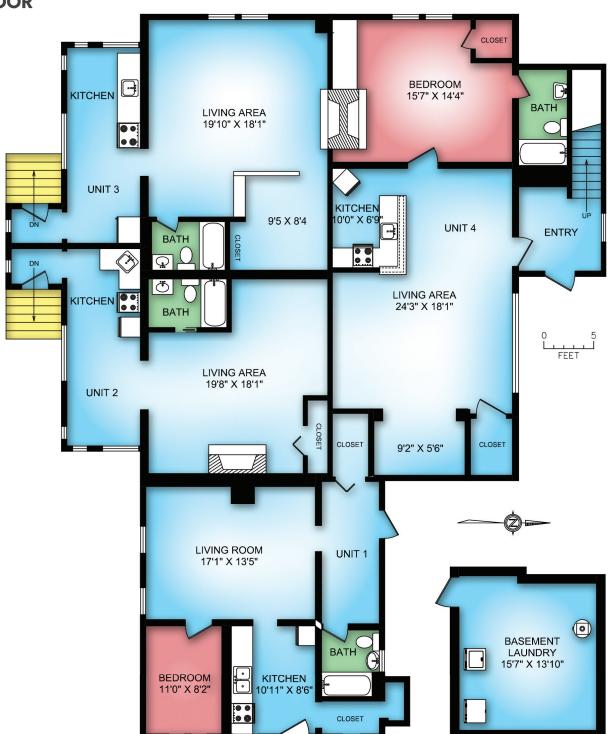

### **MAIN FLOOR**

| FLOOR     | FINISHED | UNFINISHED | TOTAL |
|-----------|----------|------------|-------|
| MAIN      | 3246     | 0          | 3246  |
| UPPER     | 2641     | 0          | 2641  |
| PENTHOUSE | 1382     | 0          | 1382  |
| BASEMENT  | 0        | 261        | 261   |
| TOTAL     | 7249     | 261        | 7510  |

| OTHER AREAS |  |  |  |
|-------------|--|--|--|
| 186         |  |  |  |
|             |  |  |  |
|             |  |  |  |

| FLOOR  | FINISHED | UNFINISHED | TOTAL |  |
|--------|----------|------------|-------|--|
| UNIT 1 | 680      | 0          | 680   |  |
| UNIT 2 | 584      | 0          | 584   |  |
| UNIT 3 | 679      | 0          | 679   |  |
| UNIT 4 | 912      | 0          | 912   |  |
| COMMON | 0        | 129        | 129   |  |

### 1369 ROCKLAND AVENUE

DOCUMENT PREPARED FOR THE EXCLUSIVE USE OF

**IASON LESLIE**\*

250-388-6998 \*PERSONAL REAL ESTATE CORPORATION MEASURED 02/10/2010 BY JACOB GALATI

**UPPER FLOOR** 

| FLOOR     | FINISHED | UNFINISHED | TOTAL |
|-----------|----------|------------|-------|
| MAIN      | 3246     | 0          | 3246  |
| UPPER     | 2641     | 0          | 2641  |
| PENTHOUSE | 1382     | 0          | 1382  |
| BASEMENT  | 0        | 261        | 261   |
| TOTAL     | 7249     | 261        | 7510  |