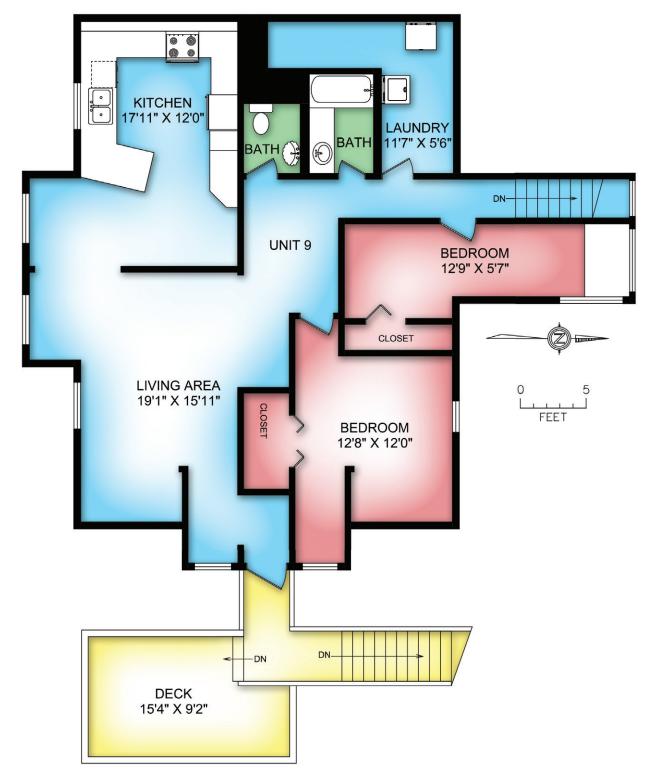

| OTTILK AKLAS |     |  |  |
|--------------|-----|--|--|
| DECK         | 186 |  |  |
|              |     |  |  |

| FLOOR  | FINISHED | UNFINISHED | TOTAL |  |
|--------|----------|------------|-------|--|
| UNIT 9 | 1382     | 0          | 1382  |  |
| COMMON | 0        | 186        | 186   |  |

## 1369 ROCKLAND AVENUE

DOCUMENT PREPARED FOR THE EXCLUSIVE USE OF

**IASON LESLIE**\*

250-388-6998
ORDERS@REALFOTO.CA

\*PERSONAL REAL ESTATE CORPORATION
MEASURED 02/10/2010 BY JACOB GALATI