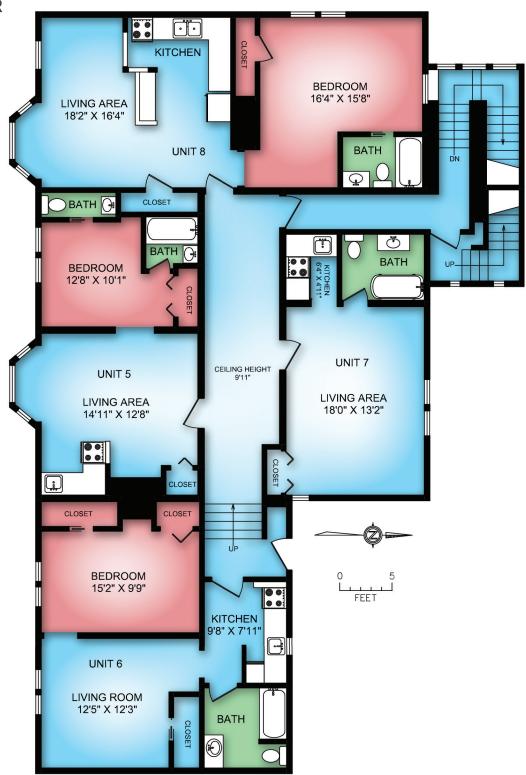

|      | OTHER AREAS |  |  |
|------|-------------|--|--|
| DECK | 186         |  |  |
|      |             |  |  |

| FLOOR  | FINISHED | UNFINISHED | TOTAL |
|--------|----------|------------|-------|
| UNIT 5 | 484      | 0          | 484   |
| UNIT 6 | 577      | 0          | 577   |
| UNIT 7 | 372      | 0          | 372   |
| UNIT 8 | 655      | 0          | 655   |
| COMMON | 533      | 0          | 533   |

# 1369 ROCKLAND AVENUE

DOCUMENT PREPARED FOR THE EXCLUSIVE USE OF

JASON LESLIE

250-388-6998 \*PERSONAL REAL ESTATE CORPORATION MEASURED 02/10/2010 BY JACOB GALATI

#### **PENTHOUSE**

| FLOOR     | FINISHED | UNFINISHED | TOTAL |
|-----------|----------|------------|-------|
| MAIN      | 3246     | 0          | 3246  |
| UPPER     | 2641     | 0          | 2641  |
| PENTHOUSE | 1382     | 0          | 1382  |
| BASEMENT  | 0        | 261        | 261   |
| TOTAL     | 7249     | 261        | 7510  |