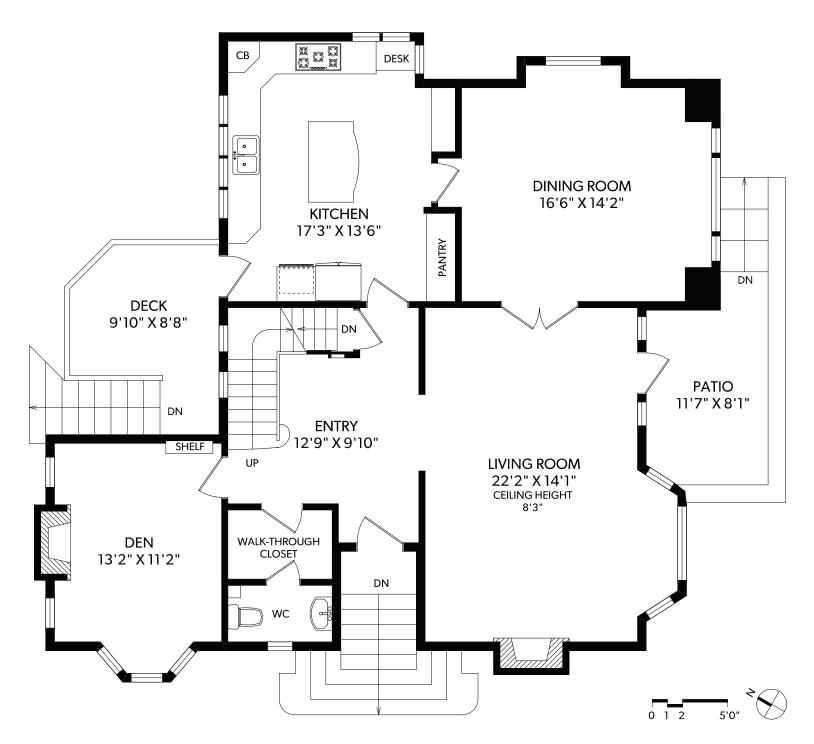

## **MAIN FLOOR**

| FLOOR | FINISHED | UNIFINISHED | TOTAL | OTHER   | OTHER AREAS |  |
|-------|----------|-------------|-------|---------|-------------|--|
| MAIN  | 1368     | 0           | 1368  | GARAGE  | 483         |  |
| UPPER | 1186     | 0           | 1186  | DECK    | 105         |  |
| LOWER | 450      | 402         | 852   | PATIOS  | 237         |  |
| TOTAL | 3004     | 402         | 3406  | STORAGE | 113         |  |

MEASURED 10/16/2018 BY TODD MAYER

All information furnished regarding this property is from sources deemed reliable but no warranty or representation is made to the accuracy thereof.

**UPPER FLOOR** 

| FLOOR | FINISHED | UNIFINISHED | TOTAL | OTHER   | OTHER AREAS |  |
|-------|----------|-------------|-------|---------|-------------|--|
| MAIN  | 1368     | 0           | 1368  | GARAGE  | 483         |  |
| UPPER | 1186     | 0           | 1186  | DECK    | 105         |  |
| LOWER | 450      | 402         | 852   | PATIOS  | 237         |  |
| TOTAL | 3004     | 402         | 3406  | STORAGE | 113         |  |