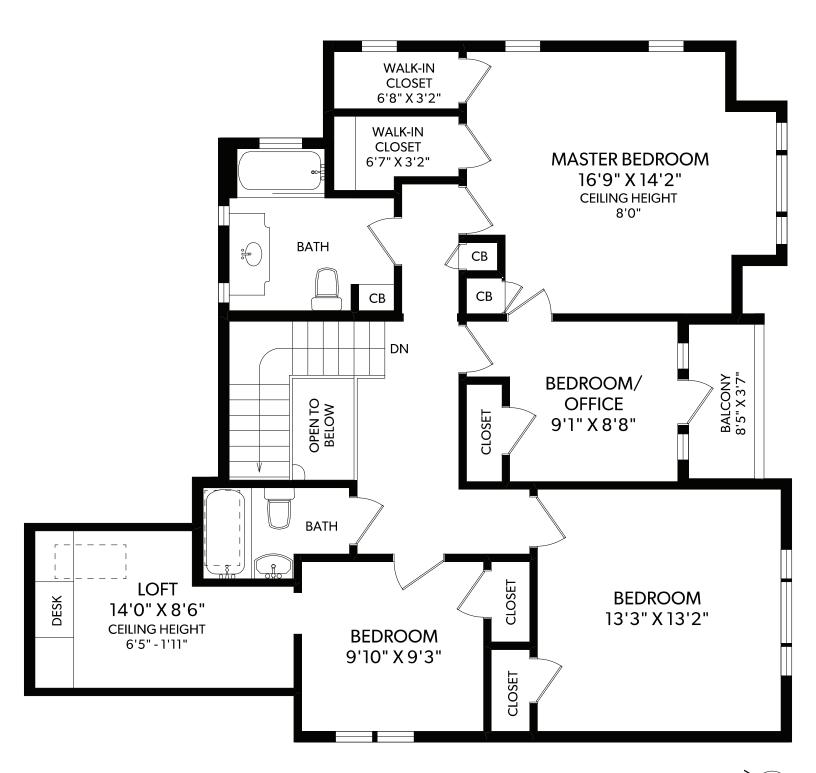

MEASURED 10/16/2018 BY TODD MAYER

All information furnished regarding this property is from sources deemed reliable but no warranty or representation is made to the accuracy thereof.

**UPPER FLOOR** 

| FLOOR | FINISHED | UNIFINISHED | TOTAL | OTHER   | OTHER AREAS |  |
|-------|----------|-------------|-------|---------|-------------|--|
| MAIN  | 1368     | 0           | 1368  | GARAGE  | 483         |  |
| UPPER | 1186     | 0           | 1186  | DECK    | 105         |  |
| LOWER | 450      | 402         | 852   | PATIOS  | 237         |  |
| TOTAL | 3004     | 402         | 3406  | STORAGE | 113         |  |

012

5'0"

MEASURED 10/16/2018 BY TODD MAYER

All information furnished regarding this property is from sources deemed reliable but no warranty or representation is made to the accuracy thereof.