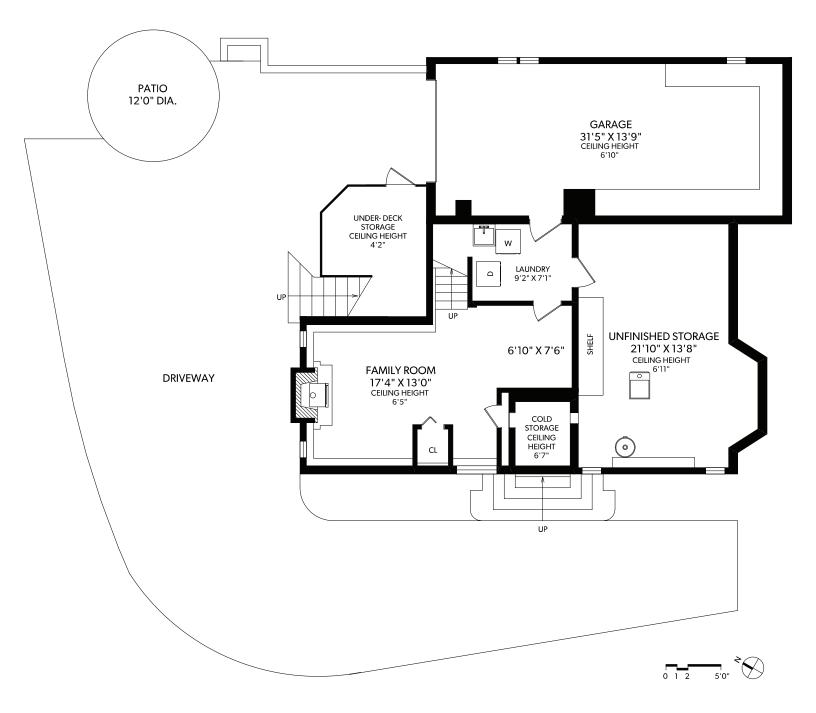

## **LOWER FLOOR**

| FLOOR | FINISHED | UNIFINISHED | TOTAL | OTHE    | OTHER AREAS |  |
|-------|----------|-------------|-------|---------|-------------|--|
| MAIN  | 1368     | 0           | 1368  | GARAGE  | 483         |  |
| UPPER | 1186     | 0           | 1186  | DECK    | 105         |  |
| LOWER | 450      | 402         | 852   | PATIOS  | 237         |  |
| TOTAL | 3004     | 402         | 3406  | STORAGE | 113         |  |

All information furnished regarding this property is from sources deemed reliable but no warranty or representation is made to the accuracy thereof.

MEASURED 10/16/2018 BY TODD MAYER