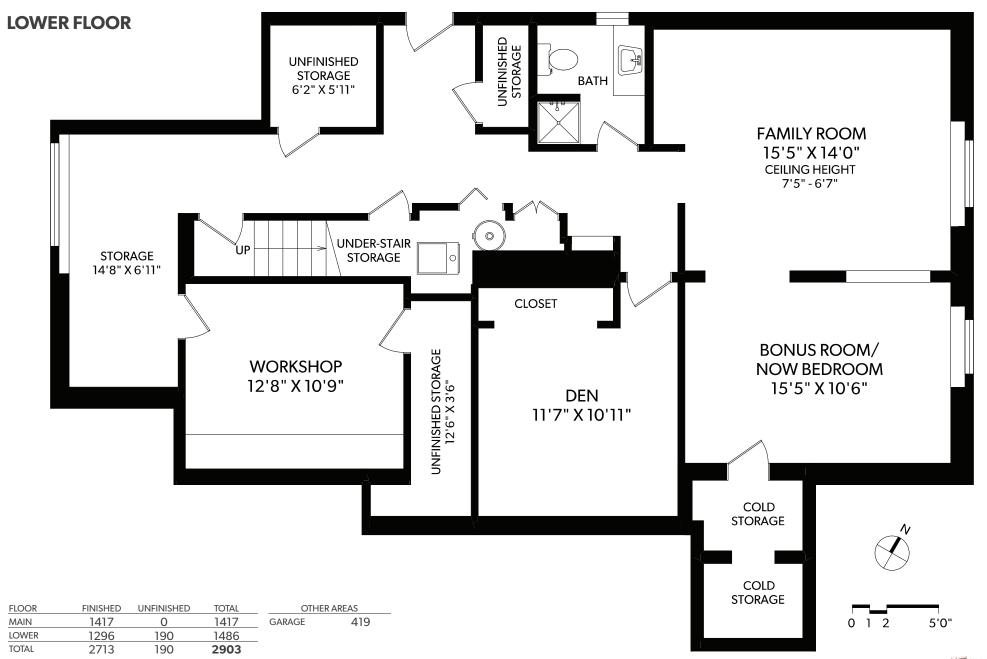

## **MAIN FLOOR**

| FLOOR | FINISHED | UNFINISHED | TOTAL | OTH     |
|-------|----------|------------|-------|---------|
| MAIN  | 1417     | 0          | 1417  | GARAGE  |
| LOWER | 1296     | 190        | 1486  | <u></u> |
| TOTAL | 2713     | 190        | 2903  |         |