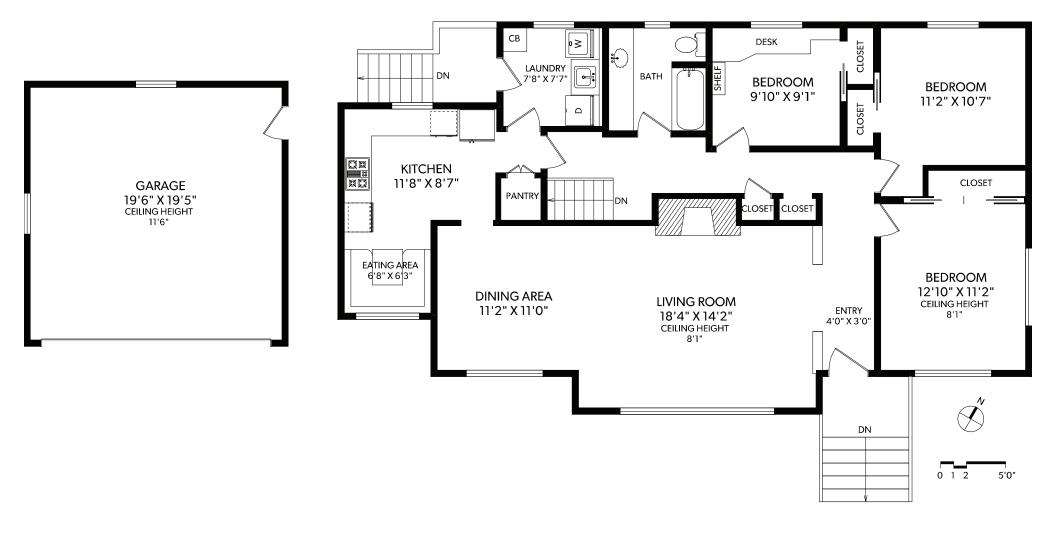

## **MAIN FLOOR**

| FLOOR | FINISHED | UNFINISHED | TOTAL | OTH     |
|-------|----------|------------|-------|---------|
| MAIN  | 1417     | 0          | 1417  | GARAGE  |
| LOWER | 1296     | 190        | 1486  | <u></u> |
| TOTAL | 2713     | 190        | 2903  |         |