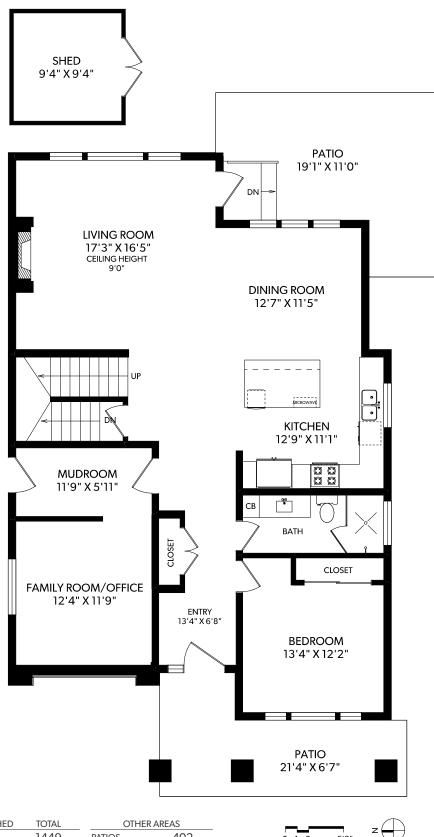

### **MAIN FLOOR**

| FLOOR | FINISHED | UNIFINISHED | TOTAL | OTHER AREAS |      | _ |       |      |  |
|-------|----------|-------------|-------|-------------|------|---|-------|------|--|
| MAIN  | 1449     | 0           | 1449  | PATIOS      | 402  |   | 0 1 2 | 5 0" |  |
| UPPER | 1148     | 0           | 1148  | SHED        | 100  | _ |       |      |  |
| TOTAL | 2597     | 0           | 2597  | CRAWLSPACE  | 1197 |   |       |      |  |