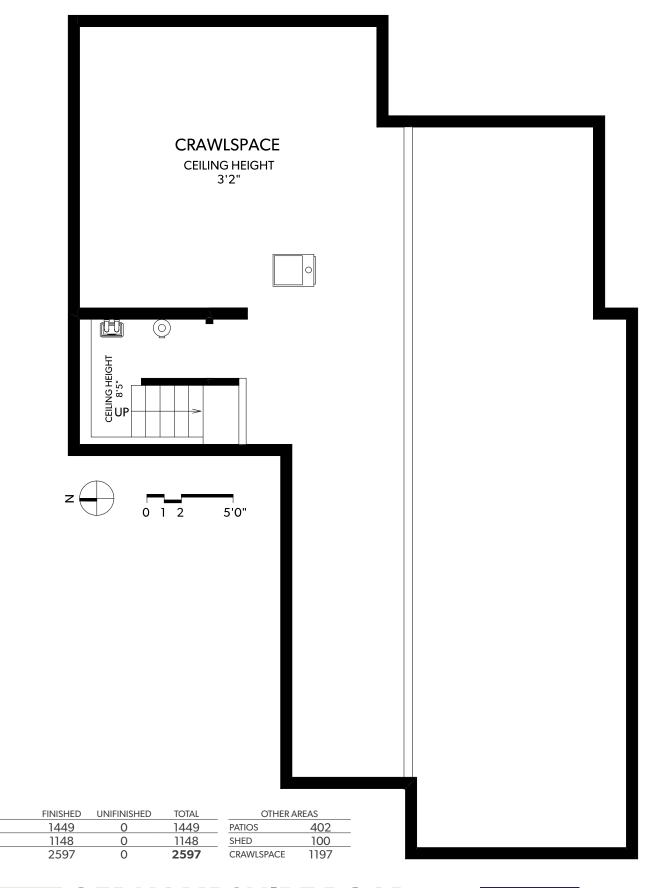

------------|------|---|-------|------|--|
| MAIN  | 1449     | 0           | 1449  | PATIOS      | 402  |   | 0 1 2 | 5 0" |  |
| UPPER | 1148     | 0           | 1148  | SHED        | 100  | _ |       |      |  |
| TOTAL | 2597     | 0           | 2597  | CRAWLSPACE  | 1197 |   |       |      |  |



# 851 HAMPSHIRE ROAD

JULIE · RUST



### **UPPER FLOOR**



| FLOOR | FINISHED | UNIFINISHED | TOTAL | OTHER A    | REAS |  |
|-------|----------|-------------|-------|------------|------|--|
| MAIN  | 1449     | 0           | 1449  | PATIOS     | 402  |  |
| UPPER | 1148     | 0           | 1148  | SHED       | 100  |  |
| TOTAL | 2597     | 0           | 2597  | CRAWLSPACE | 1197 |  |



### 851 HAMPSHIRE ROAD

JULIE · RUST



MEASURED 06/12/2017 BY DAN VAN DER MERWE

### **CRAWLSPACE**





FLOOR

MAIN UPPER

**TOTAL** 

## 851 HAMPSHIRE ROAD

JULIE RUST