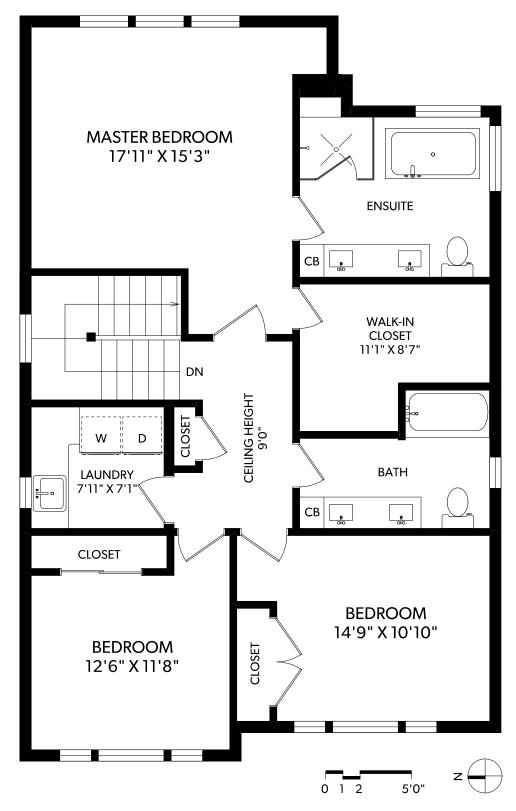

### **UPPER FLOOR**

| FLOOR | FINISHED | UNIFINISHED | TOTAL | OTHER A    | REAS |  |
|-------|----------|-------------|-------|------------|------|--|
| MAIN  | 1449     | 0           | 1449  | PATIOS     | 402  |  |
| UPPER | 1148     | 0           | 1148  | SHED       | 100  |  |
| TOTAL | 2597     | 0           | 2597  | CRAWLSPACE | 1197 |  |