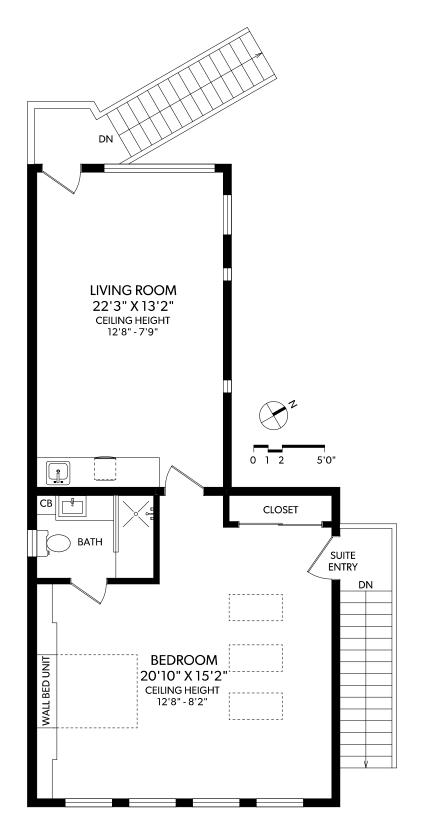

#### **UPPER FLOOR**

| 901      | 0           | 901             |
|----------|-------------|-----------------|
|          | _           |                 |
| 828      | 0           | 828             |
| 3000     | 0           | 3000            |
| FINISHED | UNIFINISHED | TOTAL           |
|          | 3000<br>828 | 3000 0<br>828 0 |