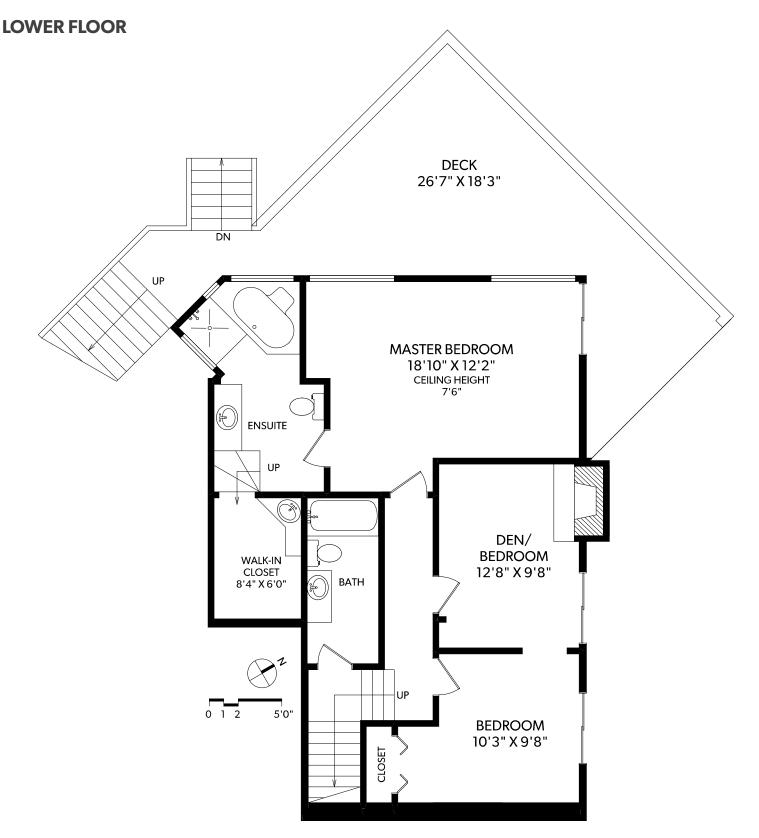

#### **MAIN FLOOR**

| FLOOR | FINISHED | UNIFINISHED | TOTAL |
|-------|----------|-------------|-------|
| MAIN  | 3000     | 0           | 3000  |
| UPPER | 828      | 0           | 828   |
| LOWER | 901      | 0           | 901   |
| TOTAL | 4729     | 0           | 4729  |

### 7166 MARK LANE

JULIE · RUST

CHRISTIE'S
INTERNATIONAL REAL ESTATE

MEASURED 05/08/2018 BY CLAY OVINGE

| FLOOR | FINISHED | UNIFINISHED | TOTAL |
|-------|----------|-------------|-------|
| MAIN  | 3000     | 0           | 3000  |
| UPPER | 828      | 0           | 828   |
| LOWER | 901      | 0           | 901   |
| TOTAL | 4720     | 0           | 4720  |