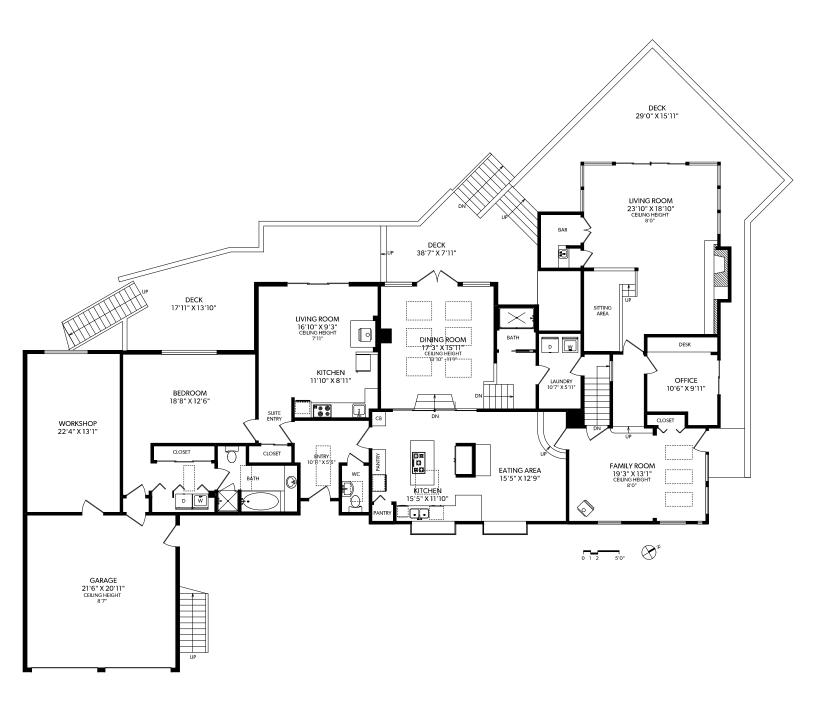

#### **MAIN FLOOR**

| FLOOR | FINISHED | UNIFINISHED | TOTAL |
|-------|----------|-------------|-------|
| MAIN  | 3000     | 0           | 3000  |
| UPPER | 828      | 0           | 828   |
| LOWER | 901      | 0           | 901   |
| TOTAL | 4729     | 0           | 4729  |

| OTHER AREAS |      |  |
|-------------|------|--|
| GARAGE      | 488  |  |
| WORKSHOP    | 318  |  |
| DECKS       | 1634 |  |

# 7166 MARK LANE

JULIE · RUST

MEASURED 05/08/2018 BY CLAY OVINGE

### 7166 MARK LANE

JULIE · RUST

CHRISTIE'S
INTERNATIONAL REAL ESTATE

MEASURED 05/08/2018 BY CLAY OVINGE

| FLOOR | FINISHED | UNIFINISHED | TOTAL |
|-------|----------|-------------|-------|
| MAIN  | 3000     | 0           | 3000  |
| UPPER | 828      | 0           | 828   |
| LOWER | 901      | 0           | 901   |
| TOTAL | 4720     | 0           | 4720  |

## 7166 MARK LANE

JULIE RUST

CHRISTIE'S
INTERNATIONAL REAL ESTATE

MEASURED 05/08/2018 BY CLAY OVINGE