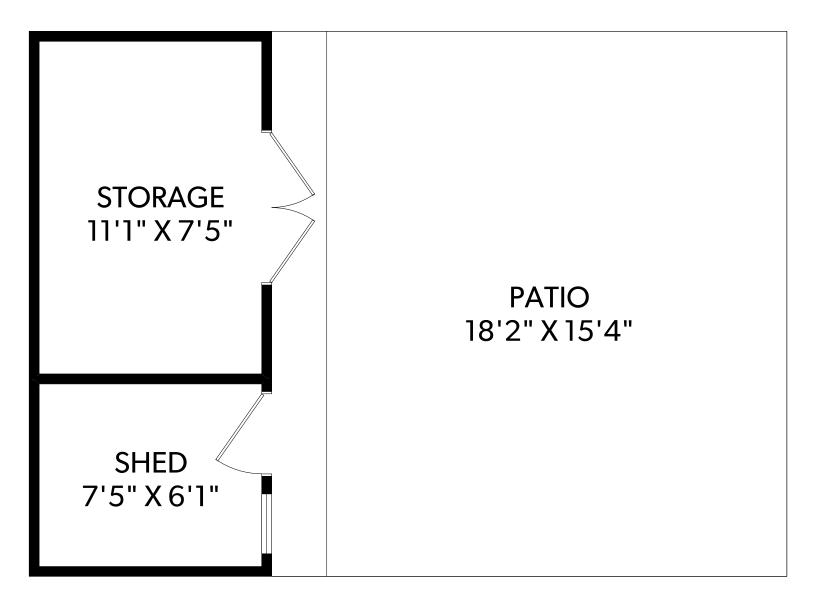

| OTHER AREAS |     |  |  |
|-------------|-----|--|--|
| SHEDS       | 147 |  |  |
| PATIOS      | 469 |  |  |
| BALCONY     | 93  |  |  |
| DECKS       | 436 |  |  |
| ATTIC       | 51  |  |  |

ORDERS@REALFOTO.CA

| OTHER AREAS |     |  |  |
|-------------|-----|--|--|
| SHEDS       | 147 |  |  |
| PATIOS      | 469 |  |  |
| BALCONY     | 93  |  |  |
| DECKS       | 436 |  |  |
| ATTIC       | 51  |  |  |

## **2620 KILLARNEY ROAD**

JULIE RUST

MEASURED 04/02/2018 BY CALY OVINGE

| FLOOR | FINISHED | UNFINISHED | TOTAL | OTHER   | OTHER AREAS |  |
|-------|----------|------------|-------|---------|-------------|--|
| MAIN  | 1370     | 0          | 1370  | SHEDS   | 147         |  |
| UPPER | 1235     | 0          | 1235  | PATIOS  | 469         |  |
| TOTAL | 2605     | 0          | 2605  | BALCONY | 93          |  |
|       |          |            |       | DECKS   | 436         |  |
|       |          |            |       | ATTIC   | 51          |  |