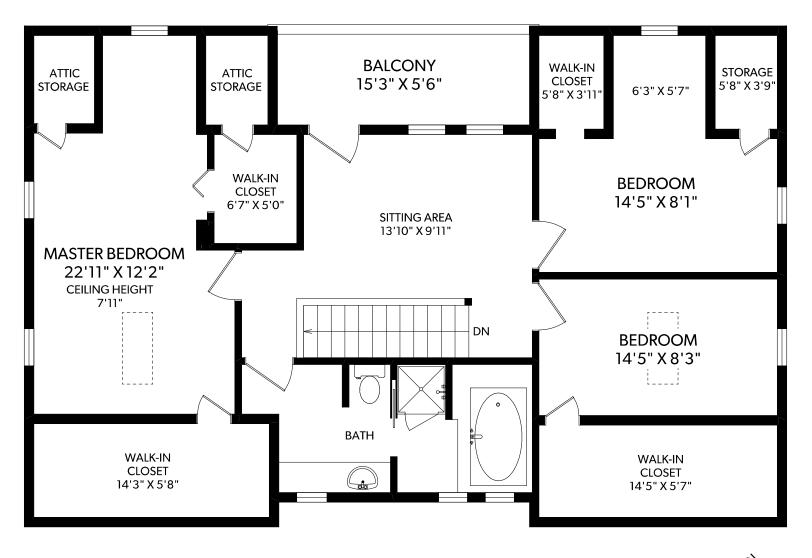

## **MAIN FLOOR**

| FLOOR | FINISHED | UNFINISHED | TOTAL |
|-------|----------|------------|-------|
| MAIN  | 1370     | 0          | 1370  |
| UPPER | 1235     | 0          | 1235  |
| TOTAL | 2605     | 0          | 2605  |

| OTHER AREAS |     |  |  |
|-------------|-----|--|--|
| SHEDS       | 147 |  |  |
| PATIOS      | 469 |  |  |
| BALCONY     | 93  |  |  |
| DECKS       | 436 |  |  |
| ATTIC       | 51  |  |  |

ORDERS@REALFOTO.CA

## REAL 2620 KILLARNEY ROAD

JULIE · RUST

MEASURED 04/02/2018 BY CALY OVINGE

| FLOOR | FINISHED | UNFINISHED | TOTAL |     |
|-------|----------|------------|-------|-----|
| MAIN  | 1370     | 0          | 1370  | SHE |
| UPPER | 1235     | 0          | 1235  | PAT |
| TOTAL | 2605     | 0          | 2605  | BAL |
|       |          |            |       | DEC |
|       |          |            |       |     |

## **2620 KILLARNEY ROAD**

JULIE RUST

MEASURED 04/02/2018 BY CALY OVINGE

| FLOOR | FINISHED | UNFINISHED | TOTAL | OTHER   | OTHER AREAS |  |
|-------|----------|------------|-------|---------|-------------|--|
| MAIN  | 1370     | 0          | 1370  | SHEDS   | 147         |  |
| UPPER | 1235     | 0          | 1235  | PATIOS  | 469         |  |
| TOTAL | 2605     | 0          | 2605  | BALCONY | 93          |  |
|       |          |            |       | DECKS   | 436         |  |
|       |          |            |       | ATTIC   | 51          |  |