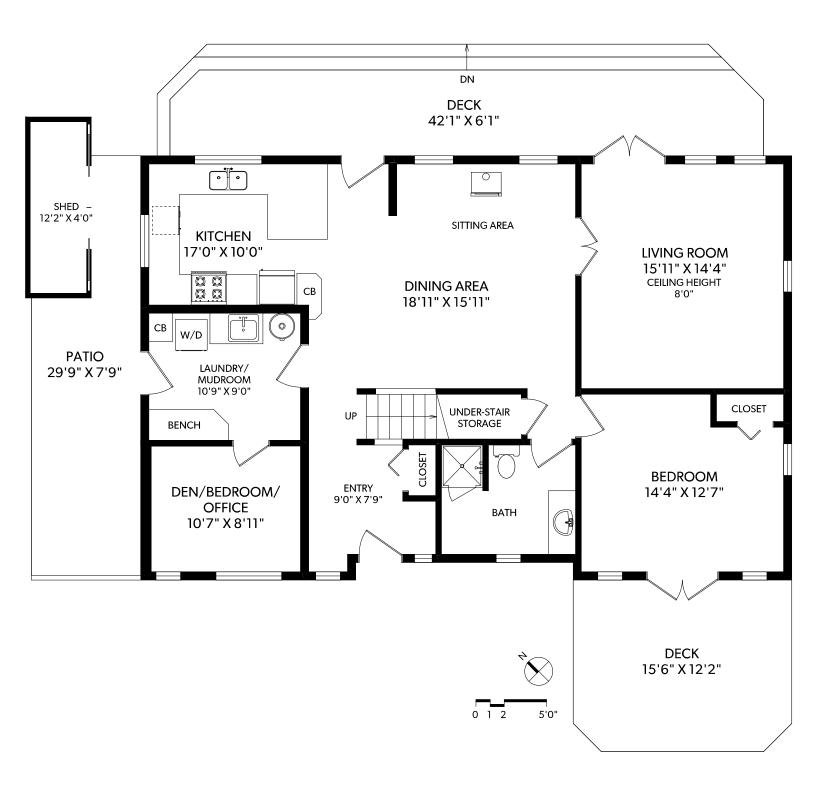

## **MAIN FLOOR**

| FLOOR | FINISHED | UNFINISHED | TOTAL |
|-------|----------|------------|-------|
| MAIN  | 1370     | 0          | 1370  |
| UPPER | 1235     | 0          | 1235  |
| TOTAL | 2605     | 0          | 2605  |

| OTHER AREAS |     |  |  |
|-------------|-----|--|--|
| SHEDS       | 147 |  |  |
| PATIOS      | 469 |  |  |
| BALCONY     | 93  |  |  |
| DECKS       | 436 |  |  |
| ATTIC       | 51  |  |  |

ORDERS@REALFOTO.CA

## REAL 2620 KILLARNEY ROAD

JULIE · RUST

MEASURED 04/02/2018 BY CALY OVINGE

| FLOOR | FINISHED | UNFINISHED | TOTAL |     |
|-------|----------|------------|-------|-----|
| MAIN  | 1370     | 0          | 1370  | SHE |
| UPPER | 1235     | 0          | 1235  | PAT |
| TOTAL | 2605     | 0          | 2605  | BAL |
|       |          |            |       | DEC |
|       |          |            |       |     |

## **2620 KILLARNEY ROAD**

JULIE RUST

MEASURED 04/02/2018 BY CALY OVINGE

| FLOOR | FINISHED | UNFINISHED | TOTAL | OTHER   | OTHER AREAS |  |
|-------|----------|------------|-------|---------|-------------|--|
| MAIN  | 1370     | 0          | 1370  | SHEDS   | 147         |  |
| UPPER | 1235     | 0          | 1235  | PATIOS  | 469         |  |
| TOTAL | 2605     | 0          | 2605  | BALCONY | 93          |  |
|       |          |            |       | DECKS   | 436         |  |
|       |          |            |       | ATTIC   | 51          |  |