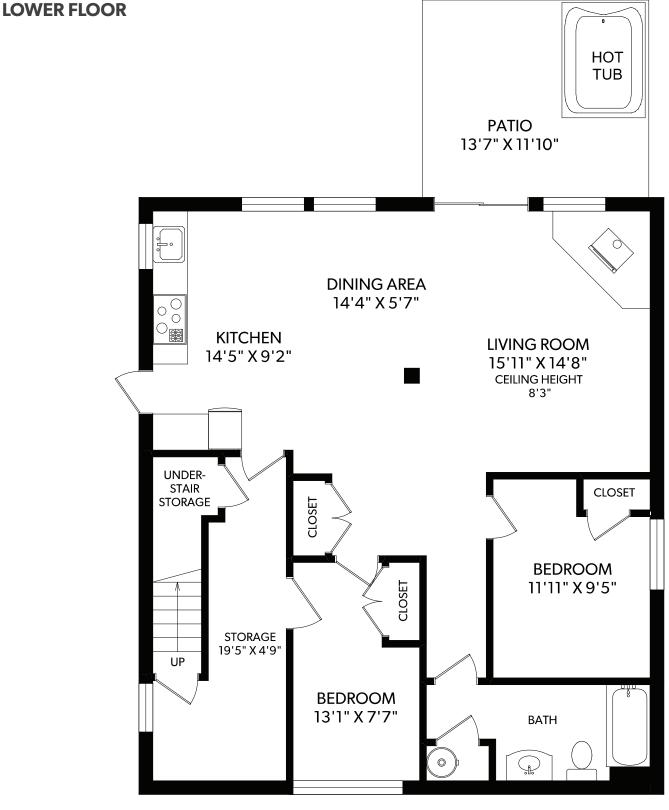

## **3208B OTTER POINT ROAD** DOCUMENT PREPARED FOR THE EXCLUSIVE USE OF MELANIE ERICKSON

250-388-6998 ORDERS@REALFOTO.CA MEASURED 03/09/2016 BY AMANDA HOY

All information furnished regarding this property is from sources deemed reliable but no warranty or representation is made to the accuracy thereof. Purchaser to verify measurements if important.

| FLOOR | FINISHED | UNFINISHED | TOTAL |
|-------|----------|------------|-------|
| MAIN  | 1169     | 0          | 1169  |
| UPPER | 761      | 0          | 761   |
| LOWER | 1129     | 0          | 1129  |
| TOTAL | 3059     | 0          | 3059  |

|   | OTHER AREAS |     |  |  |  |
|---|-------------|-----|--|--|--|
|   | GARAGE      | 428 |  |  |  |
|   | PATIO       | 161 |  |  |  |
|   | DECK        | 313 |  |  |  |
| ) | PORCH       | 305 |  |  |  |
|   | BALCONY     | 157 |  |  |  |