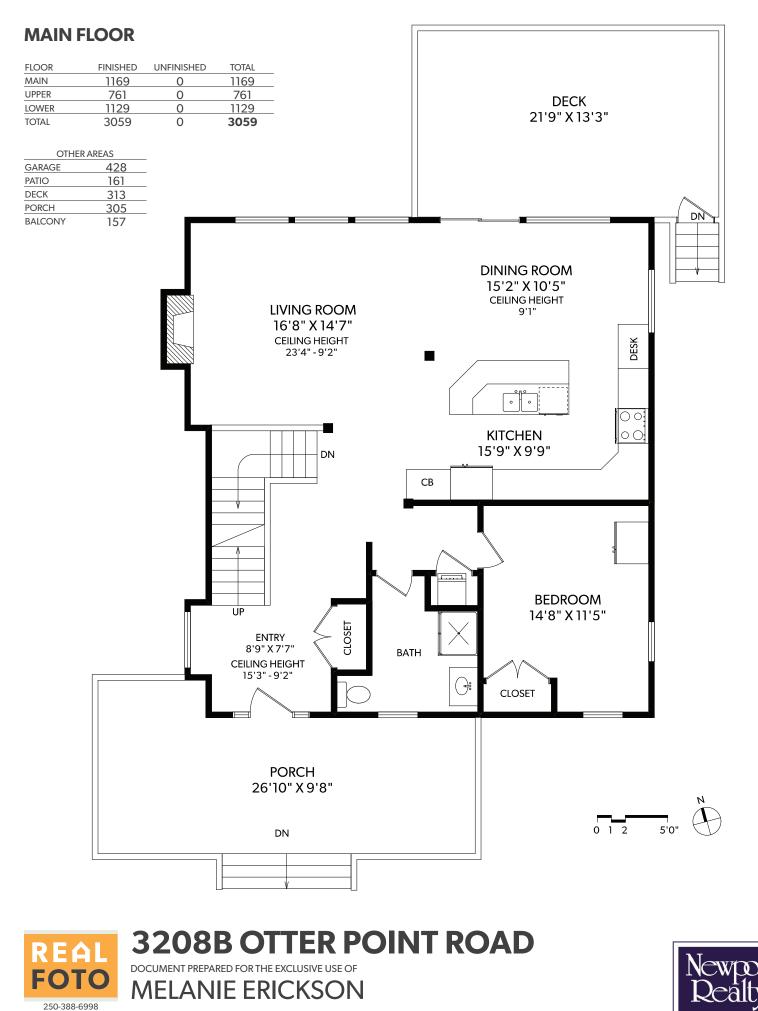

## **3208B OTTER POINT ROAD** DOCUMENT PREPARED FOR THE EXCLUSIVE USE OF MELANIE ERICKSON

250-388-6998 ORDERS@REALFOTO.CA MEASURED 03/09/2016 BY AMANDA HOY

All information furnished regarding this property is from sources deemed reliable but no warranty or representation is made to the accuracy thereof. Purchaser to verify measurements if important.

428

161

313

305

157

| FLOOR | FINISHED | UNFINISHED | TOTAL | OTHER   | AREAS |       |    |      |
|-------|----------|------------|-------|---------|-------|-------|----|------|
| MAIN  | 1169     | 0          | 1169  | GARAGE  | 428   |       |    |      |
| UPPER | 761      | 0          | 761   | PATIO   | 161   |       |    |      |
| LOWER | 1129     | 0          | 1129  | DECK    | 313   | <br>- |    |      |
| TOTAL | 3059     | 0          | 3059  | PORCH   | 305   | <br>0 | 12 | 5'0" |
|       |          |            |       | BALCONY | 157   |       |    |      |

| FLOOR | FINISHED | UNFINISHED | TOTAL |
|-------|----------|------------|-------|
| MAIN  | 1169     | 0          | 1169  |
| UPPER | 761      | 0          | 761   |
| LOWER | 1129     | 0          | 1129  |
| TOTAL | 3059     | 0          | 3059  |

|   | OTHER AREAS |     |  |  |  |
|---|-------------|-----|--|--|--|
|   | GARAGE      | 428 |  |  |  |
|   | PATIO       | 161 |  |  |  |
|   | DECK        | 313 |  |  |  |
| ) | PORCH       | 305 |  |  |  |
|   | BALCONY     | 157 |  |  |  |