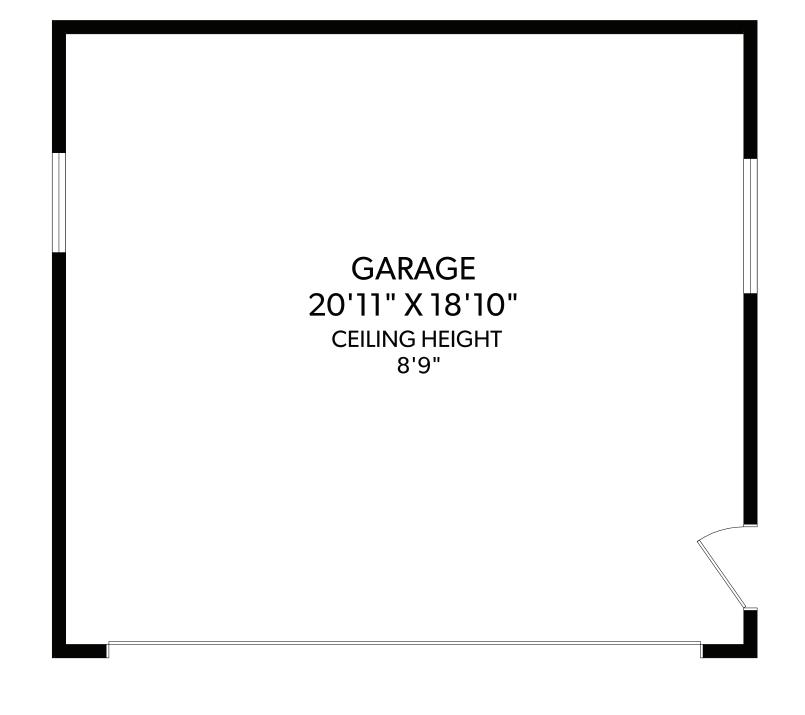

|   | OTHER AREAS |     |  |  |  |
|---|-------------|-----|--|--|--|
|   | GARAGE      | 428 |  |  |  |
|   | PATIO       | 161 |  |  |  |
|   | DECK        | 313 |  |  |  |
| ) | PORCH       | 305 |  |  |  |
|   | BALCONY     | 157 |  |  |  |