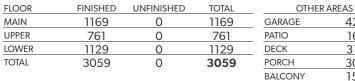

428

161

313

305

157

| FLOOR | FINISHED | UNFINISHED | TOTAL | OTHER   | AREAS |       |    |      |
|-------|----------|------------|-------|---------|-------|-------|----|------|
| MAIN  | 1169     | 0          | 1169  | GARAGE  | 428   |       |    |      |
| UPPER | 761      | 0          | 761   | PATIO   | 161   |       |    |      |
| LOWER | 1129     | 0          | 1129  | DECK    | 313   | <br>- |    |      |
| TOTAL | 3059     | 0          | 3059  | PORCH   | 305   | <br>0 | 12 | 5'0" |
|       |          |            |       | BALCONY | 157   |       |    |      |

| FLOOR | FINISHED | UNFINISHED | TOTAL |
|-------|----------|------------|-------|
| MAIN  | 1169     | 0          | 1169  |
| UPPER | 761      | 0          | 761   |
| LOWER | 1129     | 0          | 1129  |
| TOTAL | 3059     | 0          | 3059  |

|   | OTHER AREAS |     |  |  |  |
|---|-------------|-----|--|--|--|
|   | GARAGE      | 428 |  |  |  |
|   | PATIO       | 161 |  |  |  |
|   | DECK        | 313 |  |  |  |
| ) | PORCH       | 305 |  |  |  |
|   | BALCONY     | 157 |  |  |  |