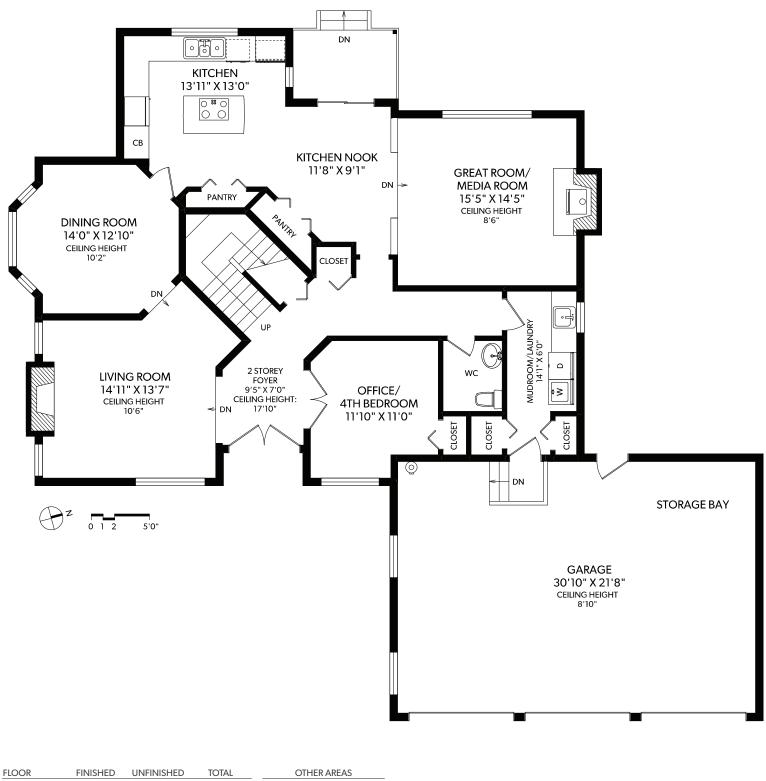

## **MAIN FLOOR**

| FLOOR       | FINISHED | UNFINISHED | TOTAL | OTHER AREAS |     |
|-------------|----------|------------|-------|-------------|-----|
| MAIN        | 1526     | 0          | 1526  | GARAGE      | 787 |
| UPPER       | 1013     | 0          | 1013  | WORKSHOP    | 426 |
| COACH HOUSE | 426      | 0          | 426   | PORCH       | 287 |
| TOTAL       | 3025     | 0          | 3025  | _           |     |