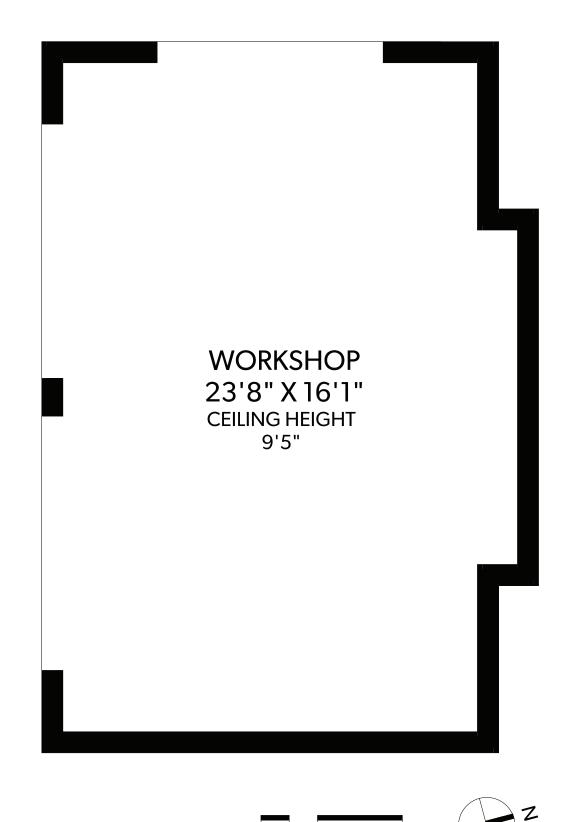

## WORKSHOP

| FINISHED | UNFINISHED          | TOTAL                   | OTHER                                 | AREAS                                                       |                                                                         | <b>510</b>                                                                                                                                                                                                                                                                                                                                                                                                                                                                               | F                                                                           |
|----------|---------------------|-------------------------|---------------------------------------|-------------------------------------------------------------|-------------------------------------------------------------------------|------------------------------------------------------------------------------------------------------------------------------------------------------------------------------------------------------------------------------------------------------------------------------------------------------------------------------------------------------------------------------------------------------------------------------------------------------------------------------------------|-----------------------------------------------------------------------------|
| 1526     | 0                   | 1526                    | GARAGE                                | 787                                                         |                                                                         | 5.0                                                                                                                                                                                                                                                                                                                                                                                                                                                                                      | $\sim$                                                                      |
| 1013     | 0                   | 1013                    | WORKSHOP                              | 426                                                         | _                                                                       |                                                                                                                                                                                                                                                                                                                                                                                                                                                                                          |                                                                             |
| 426      | 0                   | 426                     | PORCH                                 | 287                                                         |                                                                         |                                                                                                                                                                                                                                                                                                                                                                                                                                                                                          |                                                                             |
| 3025     | 0                   | 3025                    | -                                     |                                                             |                                                                         |                                                                                                                                                                                                                                                                                                                                                                                                                                                                                          |                                                                             |
| -        | 1526<br>1013<br>426 | 1526 0   1013 0   426 0 | 1526 0 1526   1013 0 1013   426 0 426 | 1526 0 1526 GARAGE   1013 0 1013 WORKSHOP   426 0 426 PORCH | 1526 0 1526 GARAGE 787   1013 0 1013 WORKSHOP 426   426 0 426 PORCH 287 | 1526 0 1526 GARAGE 787 0 1 2   1013 0 1013 WORKSHOP 426 426 426 426 426 426 426 426 426 426 426 426 426 426 426 426 426 426 426 426 426 426 426 426 426 426 426 426 426 426 426 426 426 426 426 426 426 426 426 426 426 426 426 426 426 426 426 426 426 426 426 426 426 426 426 426 426 426 426 426 426 426 426 426 426 426 426 426 426 426 426 426 426 426 426 426 426 426 426 426 426 426 426 426 <td>1526 0 1526 GARAGE 787 0 1 2 5'0"   1013 0 1013 WORKSHOP 426 287 0 1 2 5'0"</td> | 1526 0 1526 GARAGE 787 0 1 2 5'0"   1013 0 1013 WORKSHOP 426 287 0 1 2 5'0" |