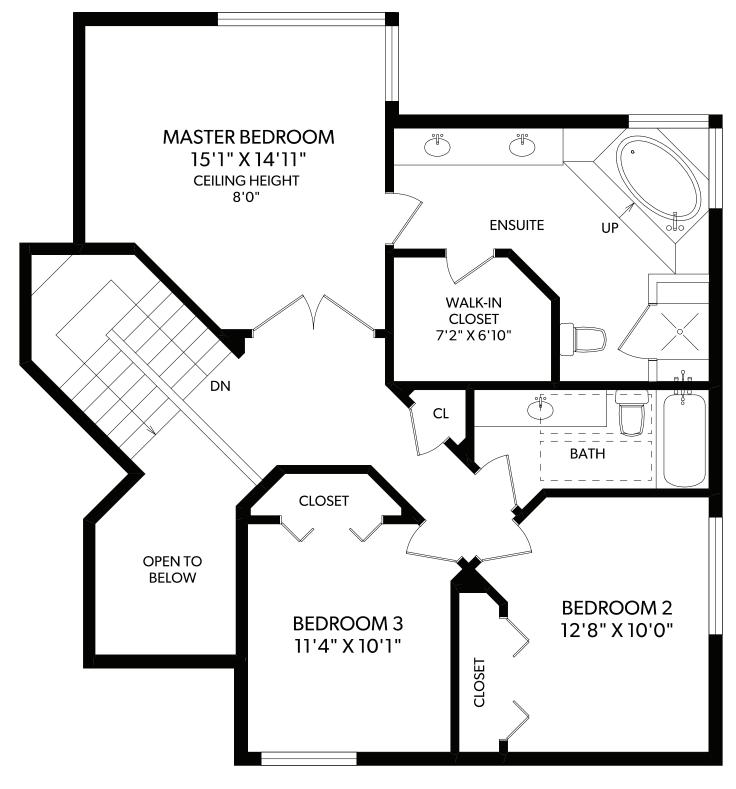

| FLOOR       | FINISHED | UNFINISHED | TOTAL | OTHER A  | AREAS |  |
|-------------|----------|------------|-------|----------|-------|--|
| MAIN        | 1526     | 0          | 1526  | GARAGE   | 787   |  |
| UPPER       | 1013     | 0          | 1013  | WORKSHOP | 426   |  |
| COACH HOUSE | 426      | 0          | 426   | PORCH    | 287   |  |
| TOTAL       | 3025     | 0          | 3025  |          |       |  |