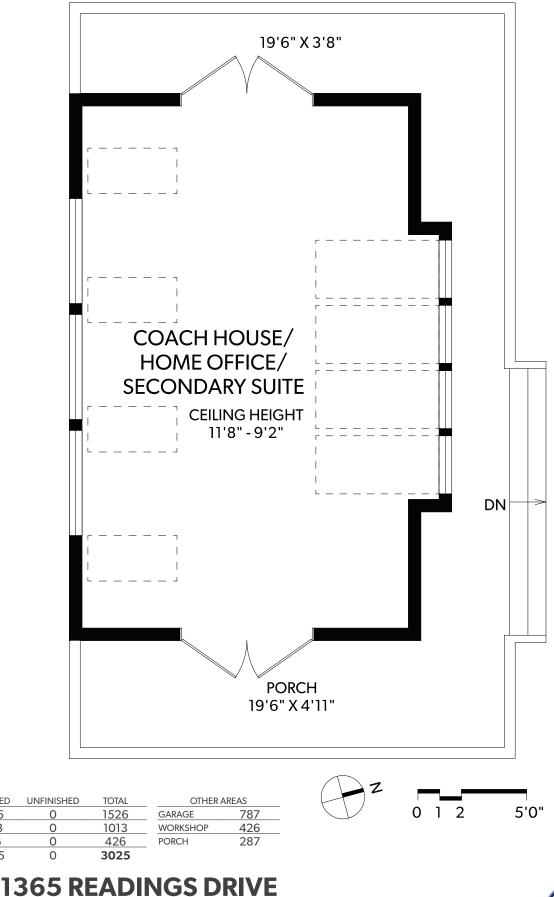

## **COACH HOUSE**

FINISHED

1526

1013

426

3025

FLOOR

MAIN

UPPER

TOTAL

COACH HOUSE

DOCUMENT PREPARED FOR THE EXCLUSIVE USE OF

ELEANOR SMITH PREC\* 250-818-6662

MACDONALD REALTY

250-388-6998 \*PERSONAL REAL ESTATE CORPORATION ORDERS@REALFOTO.CA MEASURED 02/22/2018 BY TODD MAYER