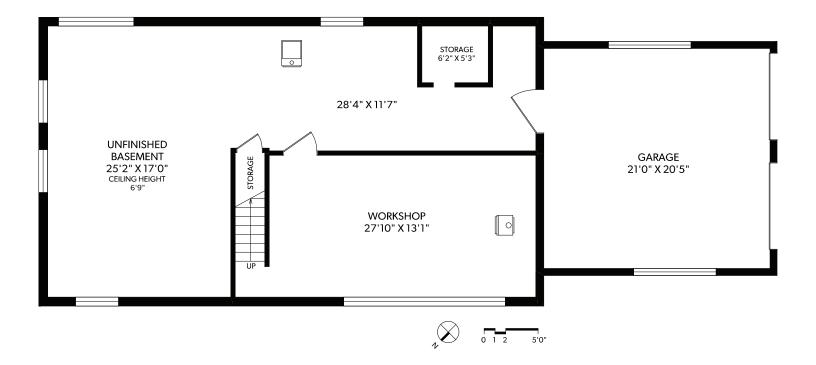

## **MAIN FLOOR**

All information furnished regarding this property is from sources deemed reliable but no warranty or representation is made to the accuracy thereof.

| FLOOR                                        | FINISHED | UNFINISHED    | TOTAL | OTHE   | R AREAS |                      |    |                            |
|----------------------------------------------|----------|---------------|-------|--------|---------|----------------------|----|----------------------------|
| MAIN                                         | 1416     | 0             | 1416  | GARAGE | 471     |                      |    |                            |
| UPPER                                        | 757      | 0             | 757   | PATIO  | 422     |                      |    |                            |
| LOWER                                        | 0        | 1260          | 1260  | DECK   | 439     |                      |    |                            |
| TOTAL                                        | 2173     | 1260          | 3433  |        |         |                      |    |                            |
| REA<br>FOTO<br>250-388-699<br>ORDERS@REALFOT |          | CUMENT PREPAR |       |        | OF      | <b>CE</b><br>TE GROU | JP | <b>RE/MAX</b> <sup>®</sup> |