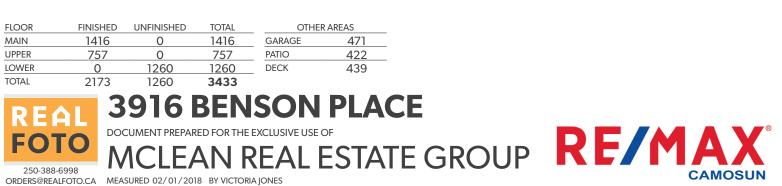

## **MAIN FLOOR**

All information furnished regarding this property is from sources deemed reliable but no warranty or representation is made to the accuracy thereof.

| FLOOR                                        | FINISHED | UNFINISHED    | TOTAL | OTHE   | R AREAS |                      |    |                            |
|----------------------------------------------|----------|---------------|-------|--------|---------|----------------------|----|----------------------------|
| MAIN                                         | 1416     | 0             | 1416  | GARAGE | 471     |                      |    |                            |
| UPPER                                        | 757      | 0             | 757   | PATIO  | 422     |                      |    |                            |
| LOWER                                        | 0        | 1260          | 1260  | DECK   | 439     |                      |    |                            |
| TOTAL                                        | 2173     | 1260          | 3433  |        |         |                      |    |                            |
| REA<br>FOTO<br>250-388-699<br>ORDERS@REALFOT |          | CUMENT PREPAR |       |        | OF      | <b>CE</b><br>TE GROU | JP | <b>RE/MAX</b> <sup>®</sup> |