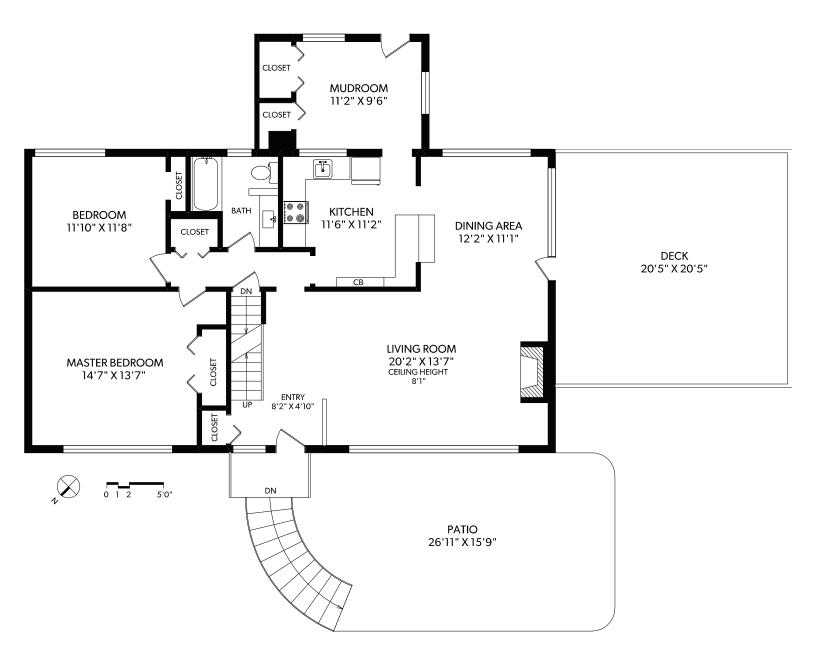

## **MAIN FLOOR**

All information furnished regarding this property is from sources deemed reliable but no warranty or representation is made to the accuracy thereof.

| FLOOR                                        | FINISHED | UNFINISHED    | TOTAL | OTHE   | R AREAS |                      |    |                            |
|----------------------------------------------|----------|---------------|-------|--------|---------|----------------------|----|----------------------------|
| MAIN                                         | 1416     | 0             | 1416  | GARAGE | 471     |                      |    |                            |
| UPPER                                        | 757      | 0             | 757   | PATIO  | 422     |                      |    |                            |
| LOWER                                        | 0        | 1260          | 1260  | DECK   | 439     |                      |    |                            |
| TOTAL                                        | 2173     | 1260          | 3433  |        |         |                      |    |                            |
| REA<br>FOTO<br>250-388-699<br>ORDERS@REALFOT |          | CUMENT PREPAR |       |        | OF      | <b>CE</b><br>TE GROU | JP | <b>RE/MAX</b> <sup>®</sup> |