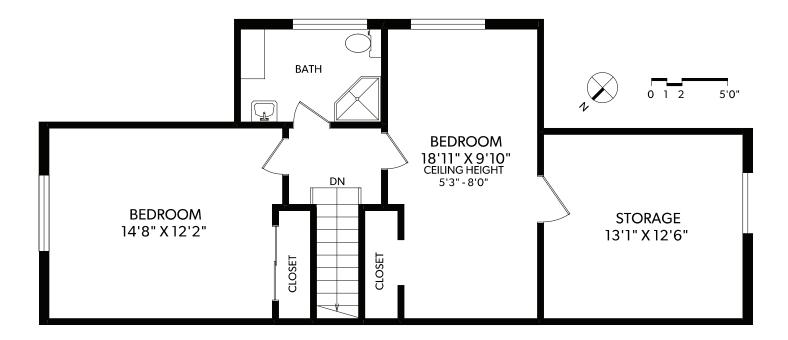

## **MAIN FLOOR**

All information furnished regarding this property is from sources deemed reliable but no warranty or representation is made to the accuracy thereof.

| FLOOR                                        | FINISHED | UNFINISHED    | TOTAL | OTHE   | R AREAS |                      |    |                            |
|----------------------------------------------|----------|---------------|-------|--------|---------|----------------------|----|----------------------------|
| MAIN                                         | 1416     | 0             | 1416  | GARAGE | 471     |                      |    |                            |
| UPPER                                        | 757      | 0             | 757   | PATIO  | 422     |                      |    |                            |
| LOWER                                        | 0        | 1260          | 1260  | DECK   | 439     |                      |    |                            |
| TOTAL                                        | 2173     | 1260          | 3433  |        |         |                      |    |                            |
| REA<br>FOTO<br>250-388-699<br>ORDERS@REALFOT |          | CUMENT PREPAR |       |        | OF      | <b>CE</b><br>TE GROU | JP | <b>RE/MAX</b> <sup>®</sup> |