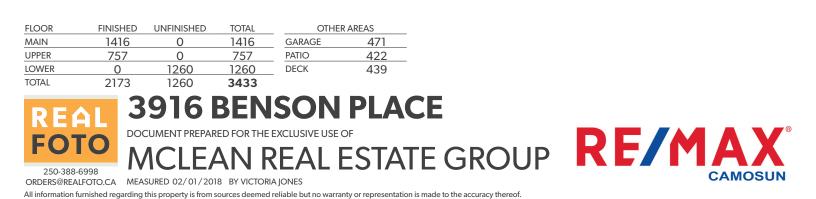

## **MAIN FLOOR**

All information furnished regarding this property is from sources deemed reliable but no warranty or representation is made to the accuracy thereof.

| FLOOR                                        | FINISHED | UNFINISHED    | TOTAL | OTHE   | R AREAS |                      |    |                            |
|----------------------------------------------|----------|---------------|-------|--------|---------|----------------------|----|----------------------------|
| MAIN                                         | 1416     | 0             | 1416  | GARAGE | 471     |                      |    |                            |
| UPPER                                        | 757      | 0             | 757   | PATIO  | 422     |                      |    |                            |
| LOWER                                        | 0        | 1260          | 1260  | DECK   | 439     |                      |    |                            |
| TOTAL                                        | 2173     | 1260          | 3433  |        |         |                      |    |                            |
| REA<br>FOTO<br>250-388-699<br>ORDERS@REALFOT |          | CUMENT PREPAR |       |        | OF      | <b>CE</b><br>TE GROU | JP | <b>RE/MAX</b> <sup>®</sup> |