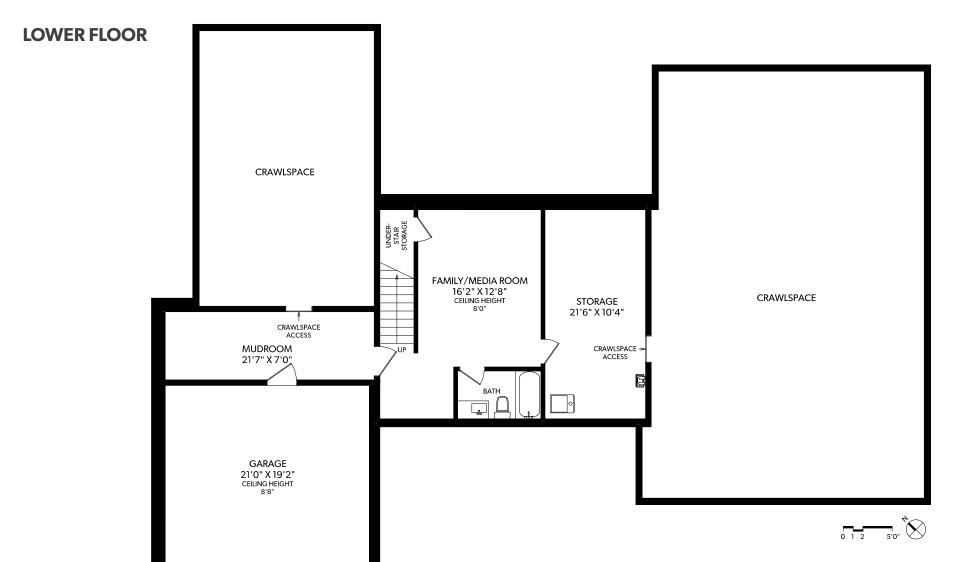

DECK

33'6" X 12'0"

| FLOOR | FINISHED | UNIFINISHED | TOTAL |
|-------|----------|-------------|-------|
| MAIN  | 3418     | 0           | 3418  |
| LOWER | 875      | 0           | 875   |
| TOTAL | 4293     | 0           | 4293  |

## REAL POR AVENUE

JULIE RUST REAL ESTATE MARKETING

| FLOOR | FINISHED | UNIFINISHED | TOTAL |
|-------|----------|-------------|-------|
| MAIN  | 3418     | 0           | 3418  |
| LOWER | 875      | 0           | 875   |
| TOTAL | 4293     | 0           | 4293  |