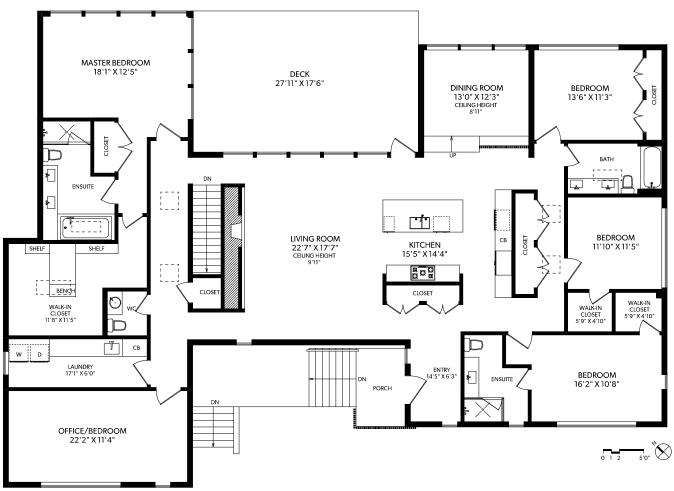

DECK

33'6" X 12'0"

| FLOOR | FINISHED | UNIFINISHED | TOTAL |
|-------|----------|-------------|-------|
| MAIN  | 3418     | 0           | 3418  |
| LOWER | 875      | 0           | 875   |
| TOTAL | 4293     | 0           | 4293  |

## REAL POR AVENUE

JULIE RUST REAL ESTATE MARKETING

| FLOOR | FINISHED | UNIFINISHED | TOTAL |
|-------|----------|-------------|-------|
| MAIN  | 3418     | 0           | 3418  |
| LOWER | 875      | 0           | 875   |
| TOTAL | 4293     | 0           | 4293  |