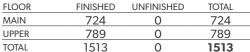

## **MAIN FLOOR**

| FLOOR | FINISHED | UNFINISHED | TOTAL | OTHER AREAS |     |
|-------|----------|------------|-------|-------------|-----|
| MAIN  | 724      | 0          | 724   | BALCONY     | 308 |
| UPPER | 789      | 0          | 789   |             |     |
| TOTAL | 1513     | 0          | 1513  |             |     |