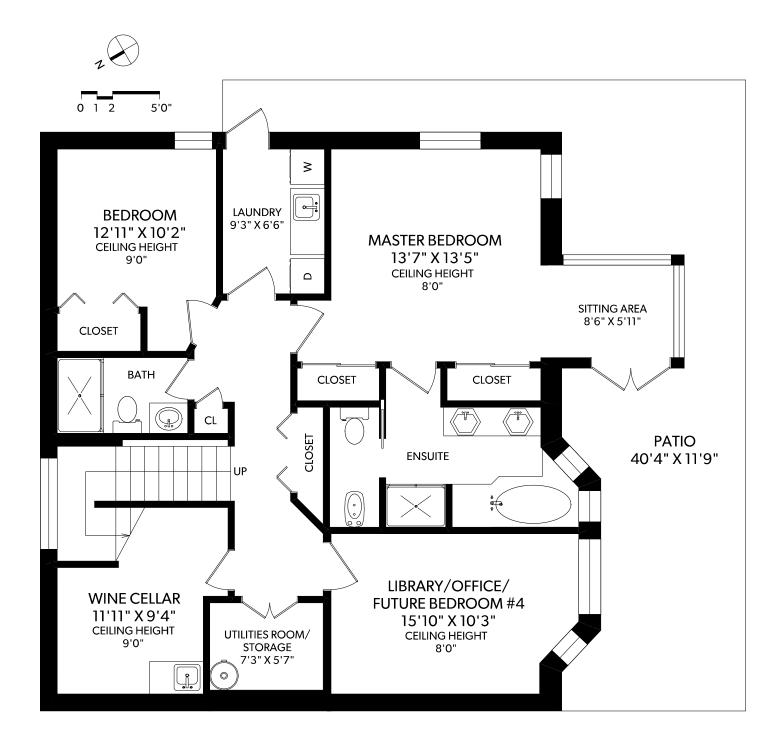

### **LOWER FLOOR**

| FLOOR | FINISHED | UNFINISHED | TOTAL | OTHER AREAS |     |
|-------|----------|------------|-------|-------------|-----|
| MAIN  | 1261     | 0          | 1261  | GARAGE      | 502 |
| UPPER | 462      | 715        | 1177  | D. GARAGE   | 763 |
| LOWER | 1321     | 0          | 1321  | DECK        | 235 |
| TOTAL | 3044     | 715        | 3759  | PATIO       | 459 |