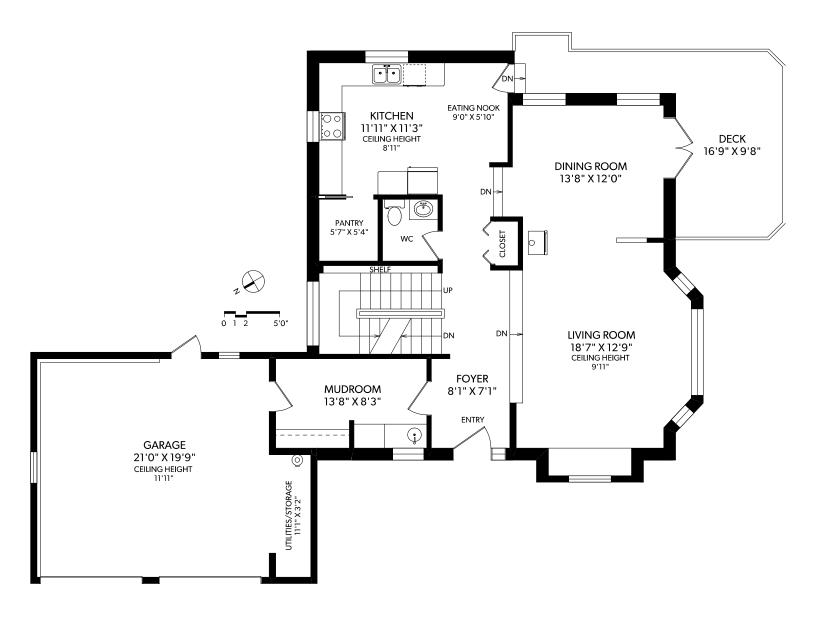

# **720 CALEB PIKE ROAD**

DOCUMENT PREPARED FOR THE EXCLUSIVE USE OF

SMITH PREC\* — 250-818-6662

OTHER AREAS

502

763 235 459

250-388-6998

| FLOOR | FINISHED | UNFINISHED | TOTAL | OTHER.    | OTHER AREAS |  |
|-------|----------|------------|-------|-----------|-------------|--|
| MAIN  | 1261     | 0          | 1261  | GARAGE    | 502         |  |
| UPPER | 462      | 715        | 1177  | D. GARAGE | 763         |  |
| LOWER | 1321     | 0          | 1321  | DECK      | 235         |  |
| TOTAL | 3044     | 715        | 3759  | PATIO     | 459         |  |

# **720 CALEB PIKE ROAD**

DOCUMENT PREPARED FOR THE EXCLUSIVE USE OF

SMITH PREC\* — 250-818-6662