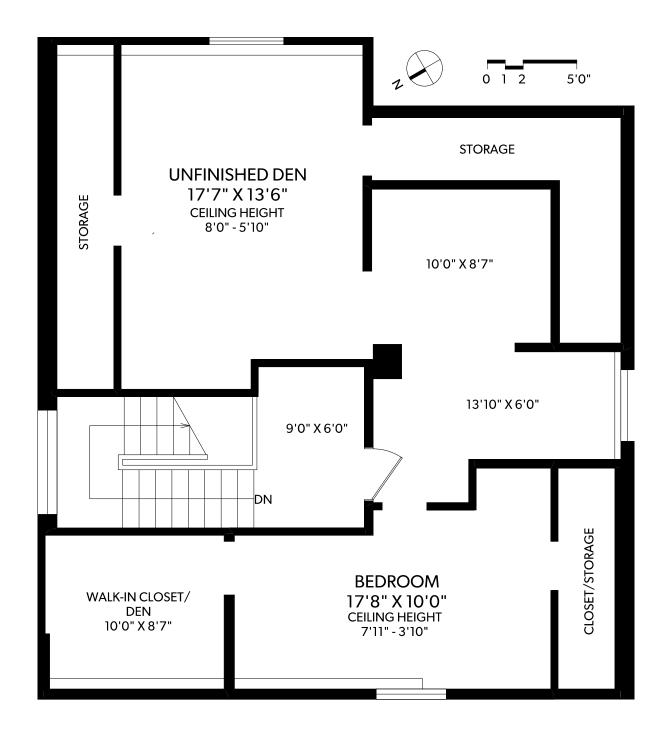

## **720 CALEB PIKE ROAD**

DOCUMENT PREPARED FOR THE EXCLUSIVE USE OF

OR SMITH PREC\* — 250-818-6662

| FLOOR | FINISHED | UNFINISHED | TOTAL | OTHER.    | OTHER AREAS |  |
|-------|----------|------------|-------|-----------|-------------|--|
| MAIN  | 1261     | 0          | 1261  | GARAGE    | 502         |  |
| UPPER | 462      | 715        | 1177  | D. GARAGE | 763         |  |
| LOWER | 1321     | 0          | 1321  | DECK      | 235         |  |
| TOTAL | 3044     | 715        | 3759  | PATIO     | 459         |  |